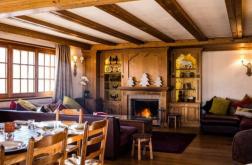

- 1 entrance with shoe-dryer
- 1 fully equipped kitchen with double access (entrance or dining room)
- 1 living room with a space dining room, a living room with chimney giving access to a very spacious terrace benefiting from a very nice view with a southern exposure
- 1 bathroom with shower and toilet
- 1 Hamman

Courchevel 1850 200 sqm apartment 6 bedrooms, 12 guests

Apartment in a chalet with an ideal location in quiet and privileged area, skis in/out, living room with fireplace, very spacious terrace with south facing exposure, wellness area with Hamman, garage and 1 outdoor parking space