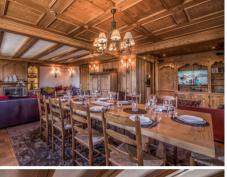

- 1 entrance with shoe-dryer
- 1 fully equipped kitchen with double access (entrance or dining room)
- 1 living room with a space dining room, a living room with chimney giving access to a very spacious terrace benefiting from a very nice view with a southern exposure
- 1 bathroom with shower and toilet
- 1 Hamman

Courchevel 1850 200 sqm apartment 6 bedrooms, 12 guests

Apartment in a chalet with an ideal location in quiet and privileged area, skis in/out, living room with fireplace, very spacious terrace with south facing exposure, wellness area with Hamman, garage and 1 outdoor parking space