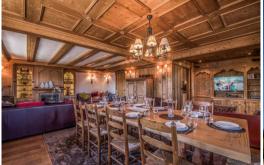

- 1 entrance with shoe-dryer
- 1 fully equipped kitchen with double access (entrance or dining room)
- 1 living room with a space dining room, a living room with chimney giving access to a very spacious terrace benefiting from a very nice view with a southern exposure
- 1 bathroom with shower and toilet
- 1 Hamman

Courchevel 1850 200 sqm apartment 6 bedrooms, 12 guests

Apartment in a chalet with an ideal location in quiet and privileged area, skis in/out, living room with fireplace, very spacious terrace with south facing exposure, wellness area with Hamman, garage and 1 outdoor parking space