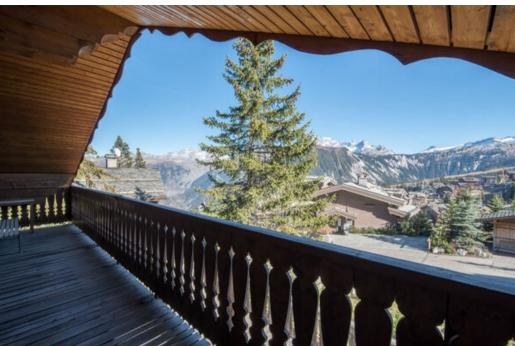

Terrace Washing machine

Ski Room

ski-in/ski-out Distance to ski lift: 100m

Skiing/Snowboarding Cycling Cross country skiing Golf Mountain-Biking Riding Sailing

A traditional Savoyard property located in an excellent ski in-ski out position on the Chenus piste just above Courchevel 1850.

Distance to Closest Ski Lift - 250m to Loze ski lift Distance to Closest Ski Run/Piste - 50m to Petit Dou

Distance to Village/Resort Centre - 750m

Courchevel 1850 200 sqm apartment 6 bedrooms, 12 guests

Apartment in a chalet with an ideal location in quiet and privileged area, skis in/out, living room with fireplace, very spacious terrace with south facing exposure, wellness area with Hamman, garage and 1 outdoor parking space

- 1 entrance with shoe-dryer
- 1 fully equipped kitchen with double access (entrance or dining room)
- 1 living room with a space dining room, a living room with chimney giving access to a very spacious terrace benefiting from a very nice view with a southern exposure
- 1 bathroom with shower and toilet
- 1 Hamman