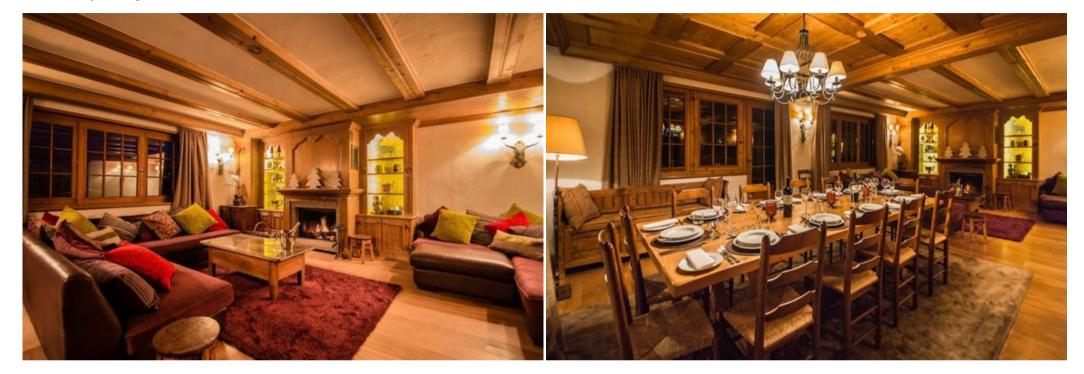

Courchevel 1850 200 sqm apartment 6 bedrooms, 12 guests

Apartment in a chalet with an ideal location in quiet and privileged area, skis in/out, living room with fireplace, very spacious terrace with south facing exposure, wellness area with Hamman, garage and 1 outdoor parking space

- 1 entrance with shoe-dryer
- 1 fully equipped kitchen with double access (entrance or dining room)
- 1 living room with a space dining room, a living room with chimney giving access to a very spacious terrace benefiting from a very nice view with a southern exposure
- 1 bathroom with shower and toilet
- 1 Hamman