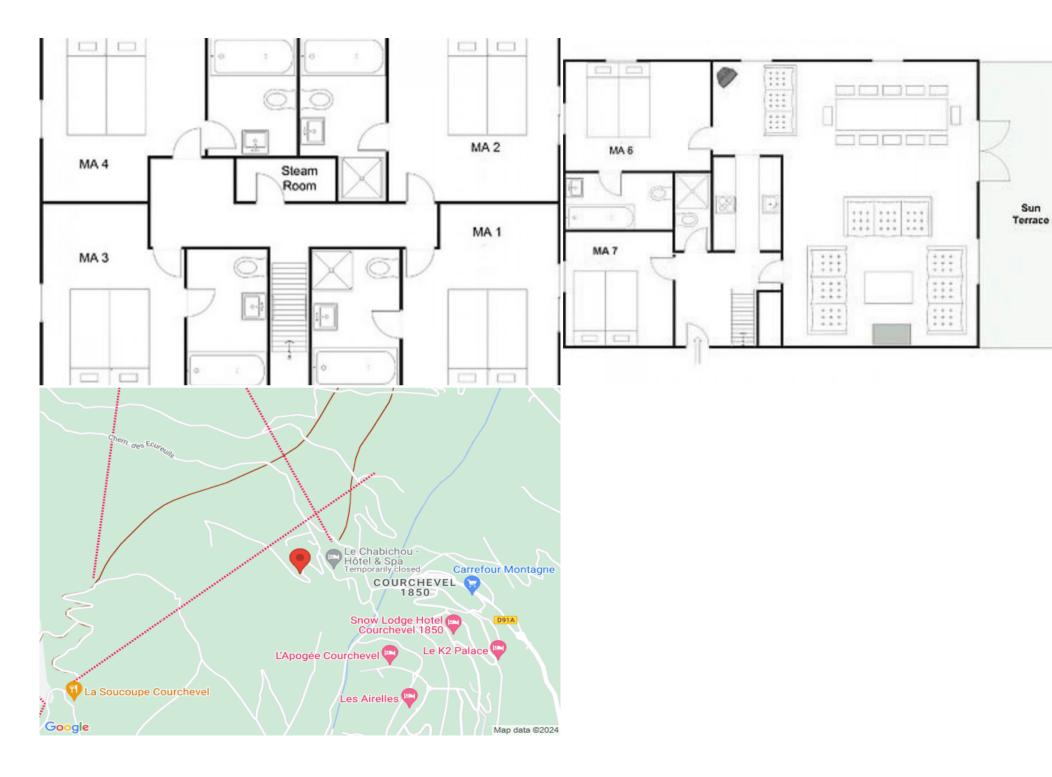

Distance to Closest Ski Lift - 250m to Loze ski lift Distance to Closest Ski Run/Piste - 50m to Petit Dou

Distance to Village/Resort Centre - 750m

## Night side:

- Double room 1 with water point
- Double bedroom en suite 2: bathroom with bath and toilet
- Double bedroom en suite 3: bathroom with bath, shower and toilet, balcony access.
- Double bedroom en suite 4: bathroom with bath, shower and toilet, balcony access.
- Double bedroom en suite 5: bathroom with bath and toilet, balcony access.
- Double bedroom en suite 6: bathroom with bath and toilet, balcony access.