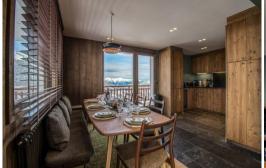

• Floor 8

Wifi

Chimney

Ski-room

Southeast Facing

• Ski In, Ski Out

Courchevel To Let Apartment fully renovated in the Residence 1650, ideally located on the 8th floor of the residence "1650", with balcony of more than 60sqm, very nice view with east, south and west exposures.

## 4 bedrooms:

- Bedroom 1, en-suite with a double bed
- Bedroom 2, with a double bed
- Bedroom 3, for kids with bunk beds
- Bedroom 4, with simple beds
- -WIFI, TV, ski room
- -Indoor parking
- -Fireplace
- -Balcony