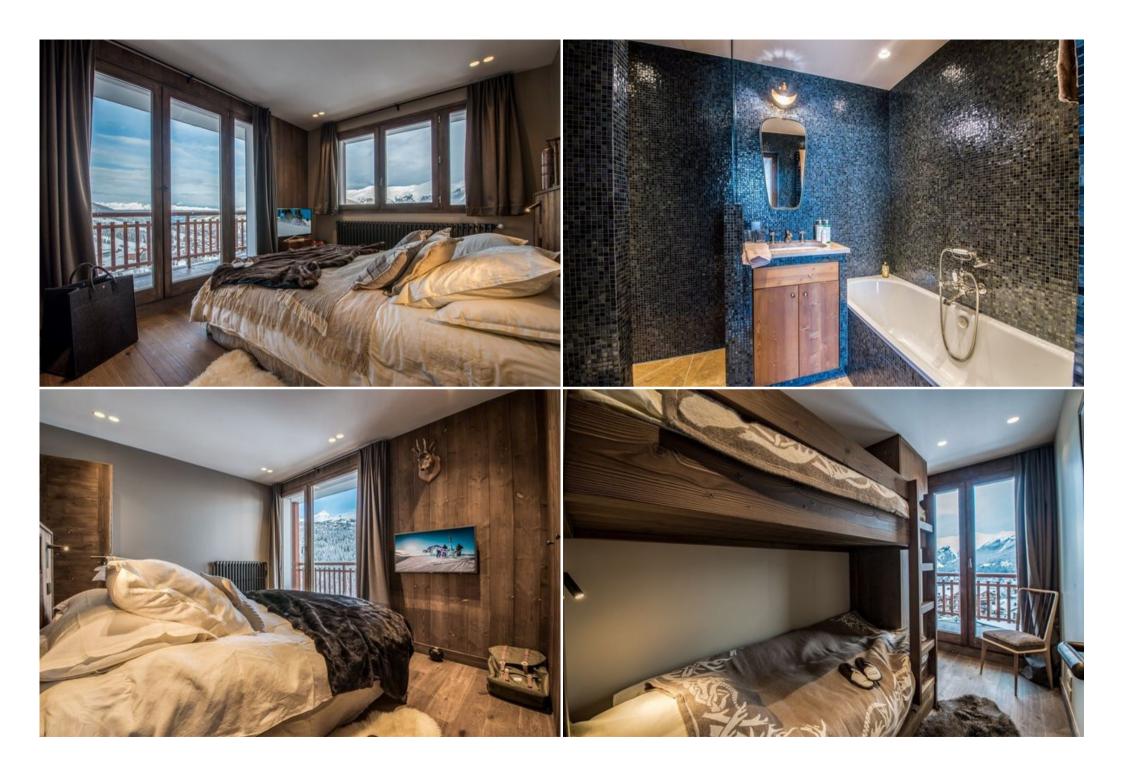

## 4 bedrooms:

- Bedroom 1, en-suite with a double bed
- Bedroom 2, with a double bed
- Bedroom 3, for kids with bunk beds
- Bedroom 4, with simple beds
- -WIFI, TV, ski room
- -Indoor parking
- -Fireplace
- -Balcony