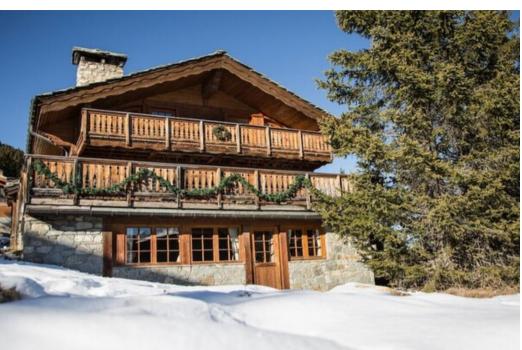

### Luxury Ski-In/Ski-Out Chalet in Courchevel 1850

Experience the ultimate alpine escape in this traditional Savoyard chalet, perfectly positioned with direct access to the Chenus piste, just above the prestigious Courchevel 1850.

#### **Relaxation and Amenities**

Unwind in the inviting sitting room, featuring a cosy open fireplace and beautiful hand-painted woodwork – the perfect setting after an exhilarating day on the slopes. Step out onto the large terrace and be captivated by breathtaking views of the Alps, an ideal spot for enjoying the scenery or basking in the spring sunshine.