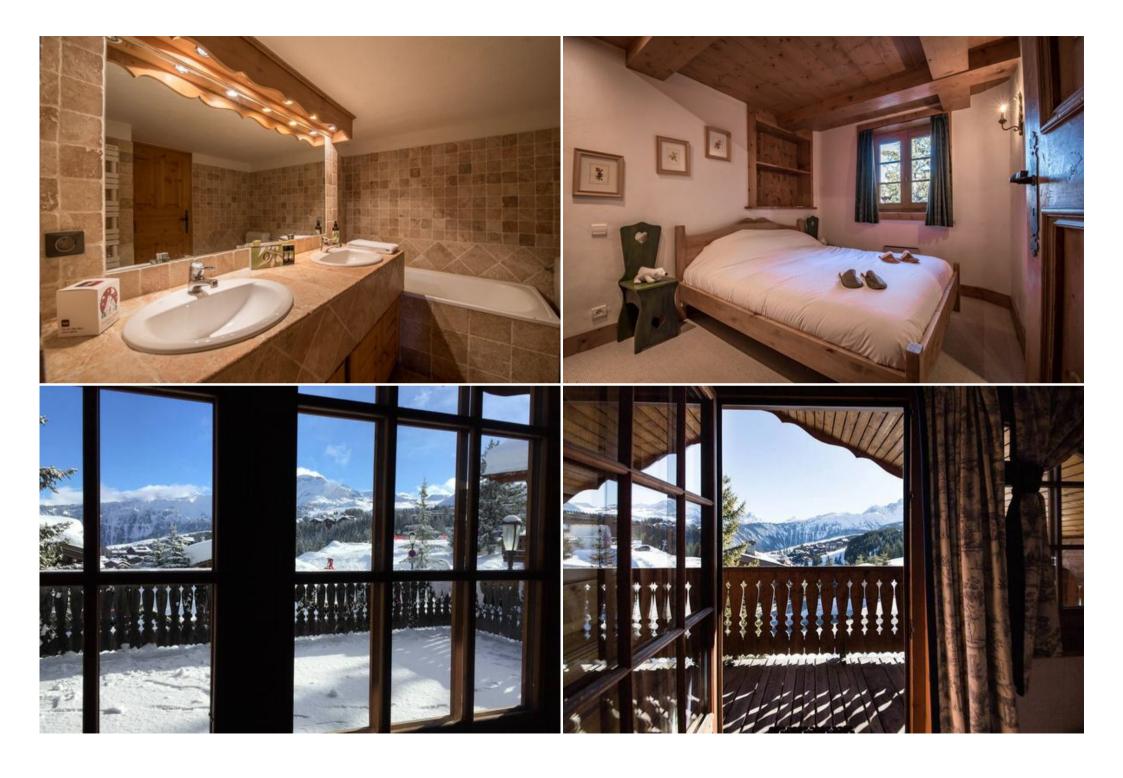

#### **Accommodation and Comfort**

This exceptional property comfortably accommodates 8 to 10 guests across five well-appointed bedrooms. Enjoy the convenience of two main bedrooms with ensuite bathrooms, while the additional bedrooms share a bathroom and a separate shower room.

#### **Relaxation and Amenities**

Unwind in the inviting sitting room, featuring a cosy open fireplace and beautiful hand-painted woodwork – the perfect setting after an exhilarating day on the slopes. Step out onto the large terrace and be captivated by breathtaking views of the Alps, an ideal spot for enjoying the scenery or basking in the spring sunshine.