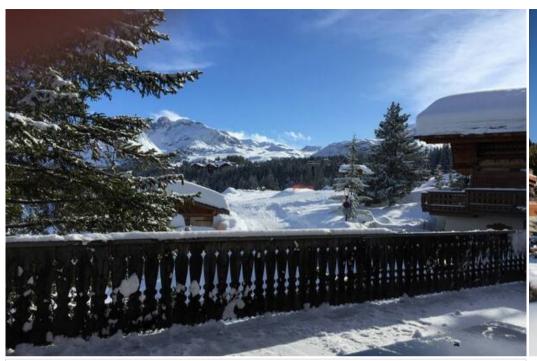

#### **Relaxation and Amenities**

Unwind in the inviting sitting room, featuring a cosy open fireplace and beautiful hand-painted woodwork – the perfect setting after an exhilarating day on the slopes. Step out onto the large terrace and be captivated by breathtaking views of the Alps, an ideal spot for enjoying the scenery or basking in the spring sunshine.