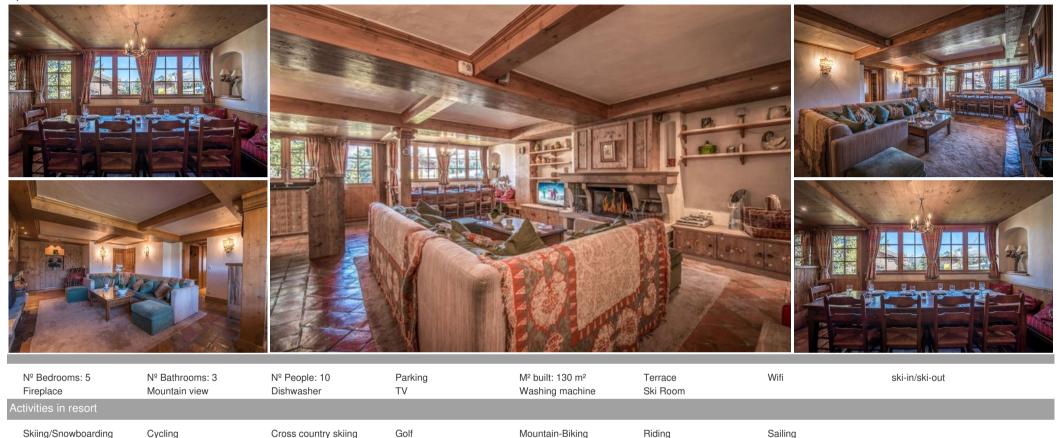

### Luxury Ski-In/Ski-Out Chalet in Courchevel 1850

Experience the ultimate alpine escape in this traditional Savoyard chalet, perfectly positioned with direct access to the Chenus piste, just above the prestigious Courchevel 1850.

#### **Accommodation and Comfort**

This exceptional property comfortably accommodates 8 to 10 guests across five well-appointed bedrooms. Enjoy the convenience of two main bedrooms with ensuite bathrooms, while the additional bedrooms share a bathroom and a separate shower room.

#### **Relaxation and Amenities**

Unwind in the inviting sitting room, featuring a cosy open fireplace and beautiful hand-painted woodwork – the perfect setting after an exhilarating day on the slopes. Step out onto the large terrace and be captivated by breathtaking views of the Alps, an ideal spot for enjoying the scenery or basking in the spring sunshine.

#### **Key Features:**

- Five Bedrooms
- Fireplace
- Flat Screen TV
- Wi-Fi
- Balcony
- Ski Room
- Parking