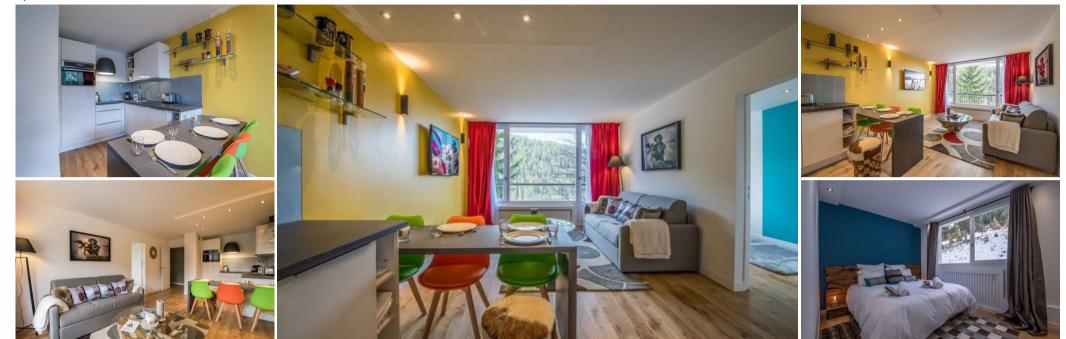

### Detailed description:

- An entrance with many storage
- The living room: A bright living room with a sofa bed (double bed) with a view of the valley A kitchen open to the living room, fully equipped with a dining table

- The night area: Bedroom 1 with 1 double bed Bedroom 2 with 2 bunk beds
- A shower room with toilet