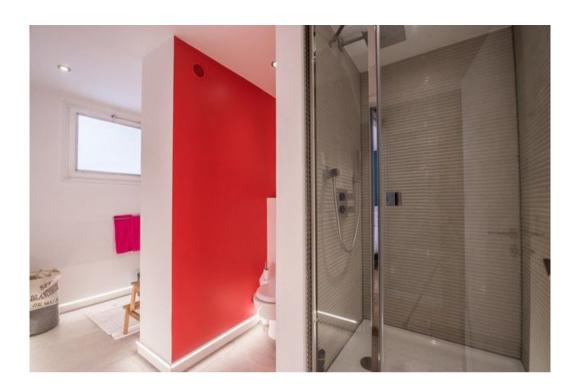

- The night area: Bedroom 1 with 1 double bed Bedroom 2 with 2 bunk beds
- A shower room with toilet