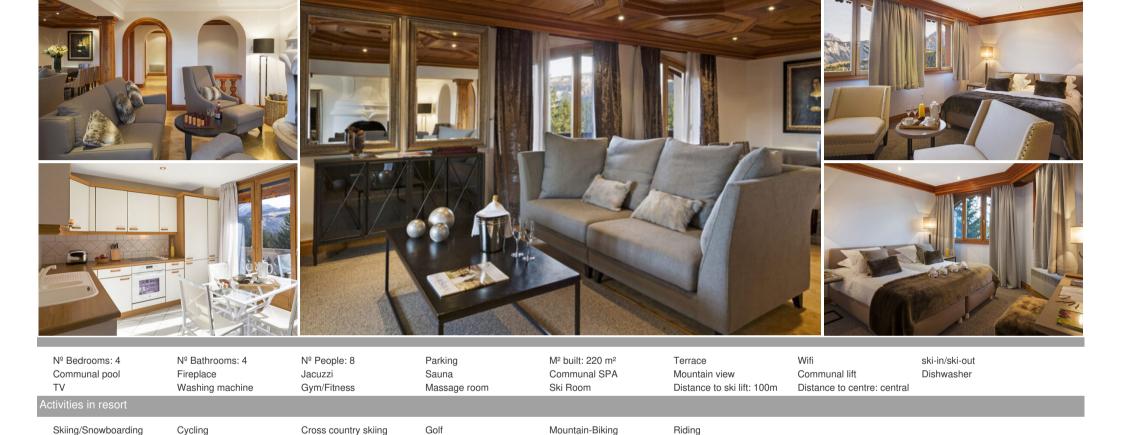

## Information Apartment, in Bellecôte, Courchevel 1850

- $N^{o}$  of people: 8
- M² built: 220 m²
- Terrace
- 4 Bedrooms
- 4 Bathrooms
- Parking
- Wifi
- Chimney
- Ski-room
- Ski In, Ski Out

Luxury Apartment for rent in Bellecote Courchevel

## 1st level

- 1st living room with a north and east-north view.
- 2nd living room with balcony and fire place.
- Dining room with balcony (north view).
- Fully equipped kitchen with a south view.

## 2nd level

- Room 1: North west exposure—Twin beds, bathroom with shower and bath tube.
- Room 2 : South exposure with a terrace—Twin beds, bathroom with shower and bath tube.
- Room 3: North east exposure Twin beds, bathroom with shower and bath tube.
- Room 4: North and north west exposure with balcony– Twin beds, bathroom with bath tube.