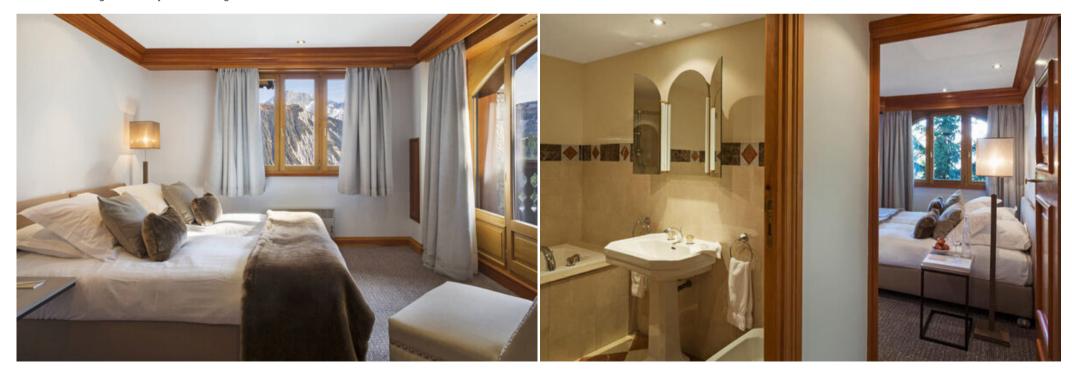

## 2nd level

- Room 1: North west exposure—Twin beds, bathroom with shower and bath tube.
- Room 2 : South exposure with a terrace—Twin beds, bathroom with shower and bath tube.
- Room 3: North east exposure Twin beds, bathroom with shower and bath tube.
- Room 4: North and north west exposure with balcony– Twin beds, bathroom with bath tube.