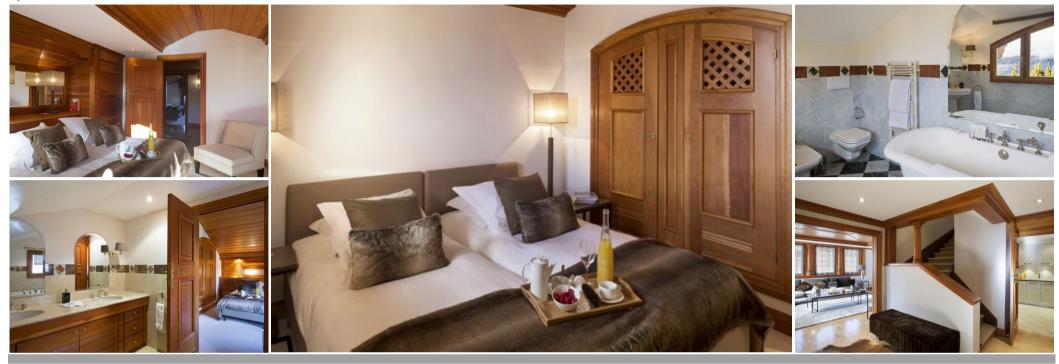

## 2nd level

- Bedroom #1: West exposure with balcony 2 twin beds bathroom with tub.
- Bedroom #2: North-west exposure with balcony 2 twin beds bathroom with tub and shower.
- Bedroom #3: East exposure 2 twin beds bathroom with tub and shower.
- Bedroom #4: South exposure with balcony 2 twin beds bathroom with tub.