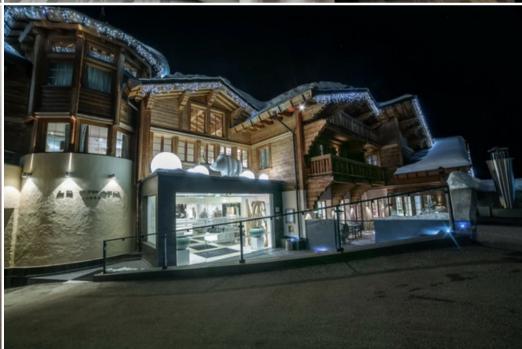

# Luxury Apartment for rent in Bellecote Courchevel 1850 140m2

France, Courchevel, Courchevel 1850, Bellecôte

Apartment - REF: TGS-A2261

| Nº Bedrooms: 3 |
|----------------|
| Heated Pool    |
| Cym/Eitnocc    |

## Information Apartment, in Bellecôte, Courchevel 1850

- $N^{o}$  of people: 6
- M² built: 140 m²
- Terrace
- 3 Bedrooms
- 3 Bathrooms
- Parking
- Wifi
- Chimney
- Ski-room
- Ski In, Ski Out

Luxury Apartment for rent in Bellecote Courchevel 1850