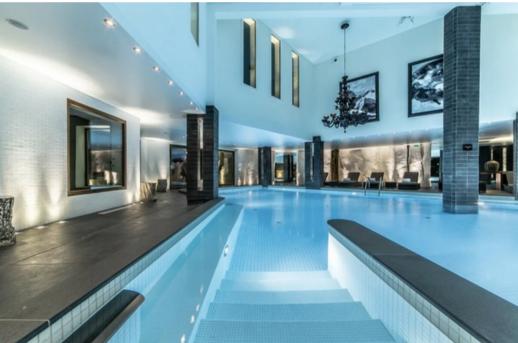

# Luxury Apartment for rent in Bellecote Courchevel 1850 140m2

France, Courchevel, Courchevel 1850, Bellecôte

Apartment - REF: TGS-A2261

| Nº Bedrooms: 3 |
|----------------|
| Heated Pool    |
| Cym/Eitnocc    |

Nº Bathrooms: 3 Fireplace Massage room Nº People: 6 Jacuzzi Ski Room Parking
Sauna
Distance to centre: central

M² built: 140 m² Communal SPA

Wifi Mountain view ski-in/ski-out Dishwasher Communal pool Washing machine