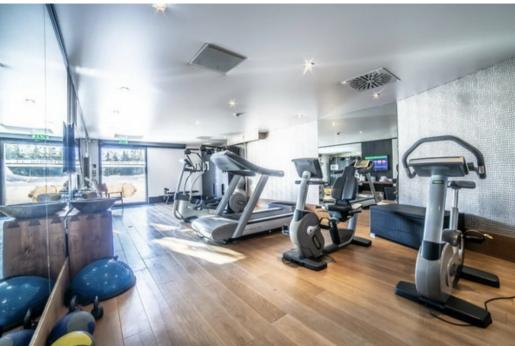

Nº Bathrooms: 3 Fireplace Massage room Nº People: 6 Jacuzzi Ski Room Parking
Sauna
Distance to centre: central

M² built: 140 m² Communal SPA

Wifi Mountain view ski-in/ski-out Dishwasher Communal pool Washing machine