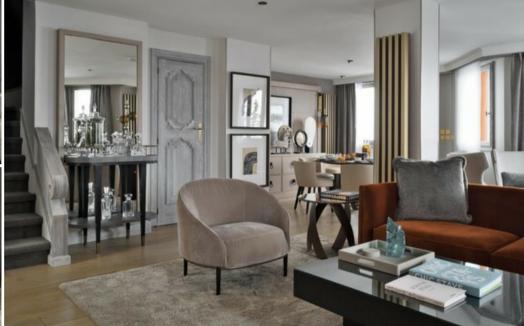

### 1st level

- Double living room with ethanol fire place.
- Dining room.
- Fully equipped kitchen.