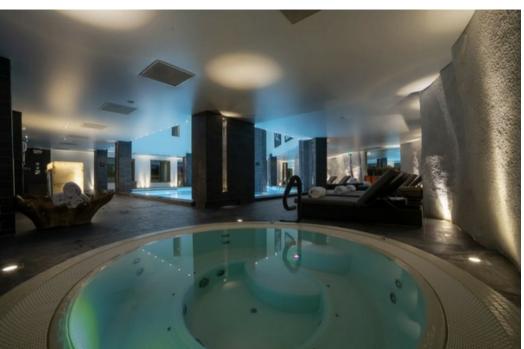

# Luxury Apartment for rent in Bellecote Courchevel 1850 140m2

France, Courchevel, Courchevel 1850, Bellecôte

Apartment - REF: TGS-A2261

| Nº Bedrooms: 3 |
|----------------|
| Heated Pool    |
| Cym/Eitnocc    |

Nº Bathrooms: 3 Fireplace Massage room Nº People: 6 Jacuzzi Ski Room Parking
Sauna
Distance to centre: central

M² built: 140 m² Communal SPA

Wifi Mountain view ski-in/ski-out Dishwasher Communal pool Washing machine