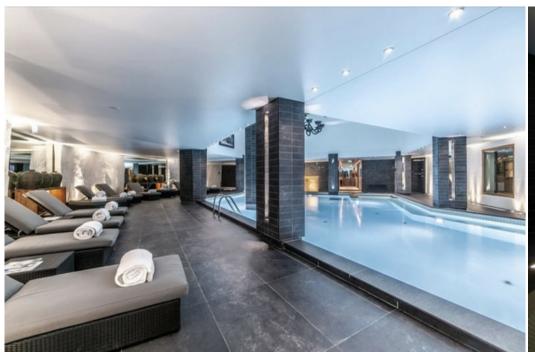

# Luxury Apartment for rent in Bellecote Courchevel 1850 140m2

France, Courchevel, Courchevel 1850, Bellecôte

Apartment - REF: TGS-A2261

| Nº Bedrooms: 3 |
|----------------|
| Heated Pool    |
| Cym/Eitnocc    |

Nº Bathrooms: 3 Fireplace Massage room Nº People: 6 Jacuzzi Ski Room Parking
Sauna
Distance to centre: central

M² built: 140 m² Communal SPA

Wifi Mountain view ski-in/ski-out Dishwasher Communal pool Washing machine