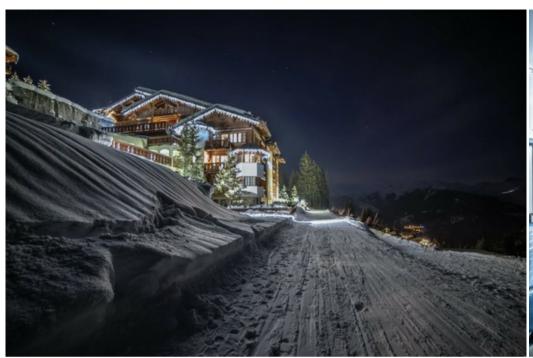

# Luxury Apartment for rent in Bellecote Courchevel 1850 140m2

France, Courchevel, Courchevel 1850, Bellecôte

Apartment - REF: TGS-A2261

| Nº Bedrooms: 3 |
|----------------|
| Heated Pool    |
| Cym/Eitnocc    |

## Information Apartment, in Bellecôte, Courchevel 1850

- $N^{o}$  of people: 6
- M² built: 140 m²
- Terrace
- 3 Bedrooms
- 3 Bathrooms
- Parking
- Wifi
- Chimney
- Ski-room
- Ski In, Ski Out

Luxury Apartment for rent in Bellecote Courchevel 1850