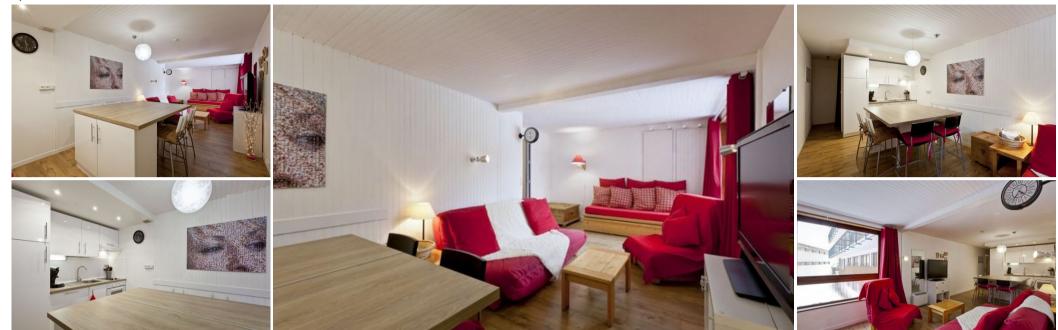

1 bedroom 43 sq-m apartment labellised "Mountain of Charms" for 6 persons on the second floor of the residence with lift exposed north. Living area with television, sofas and dining-table.

Open plan kitchen: vitroceramic hobs, dishwasher, wave and microwave and fridge with freezer.

## **SLEEPING CAPACITY:**

- Bedroom: 1 double beds.
- Living-room: one double sofa bed and one set of pull-out beds.
- Bathroom with shower, washing machine and dryer and separated toilets.
- 2 ski lockers, parking cover space next to the residence (extra charge)
- WIFI 4G extra charge.