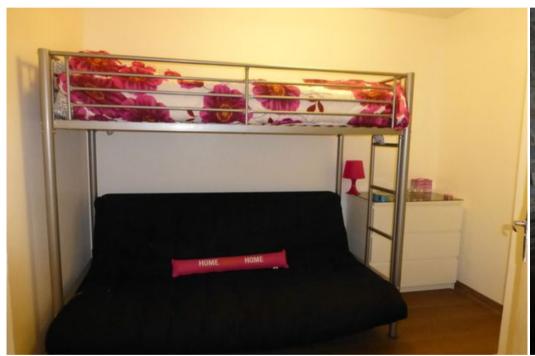

- Living room with windows overlooking a north west facing terrace with beautiful panoramic views over the valley and the village of Courchevel 1550.
- Entry with storage cupboard.
- Kitchen open to living room: dishwasher, vitroceramics cooker, oven, microwave, refrigerator, freezer, cooker hood and Nespresso coffee machine.
- Bedroom with storage cupboard: a double bed in 160 cm.
- Bedroom without window: a single bed in mezzanine + a sofa bed click clac.
- Lounge: a sofa bed for two people.
- Bathroom with bathtub. Separate toilet.
- Ski locker. Washing and drying machine. Television and stereo.
- Bed linen included in the winter.
- Unlimited WiFi connection 4G
- Pets not allowed.