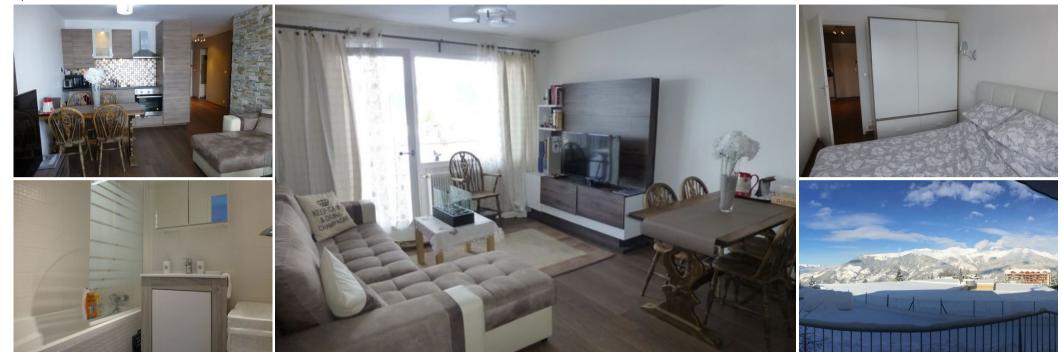

## Information Apartment, in Courchevel 1650 Moriond

- Nº of people: 6
- M<sup>2</sup> built: 50 m<sup>2</sup>
- 2 Bedrooms
- 2 Bathrooms
- Floor 1
- Wifi
- Ski-room
- Ski In, Ski Out

COURCHEVEL 1650 - Apartment of 50m <sup>2</sup> for 6 people on the floor -1 of a residence without elevator. Corresponds to an exterior ground floor. Residence ideally located 20 meters from the ski lifts, the ski school and the kindergarten.

- Living room with windows overlooking a north west facing terrace with beautiful panoramic views over the valley and the village of Courchevel 1550.
- Entry with storage cupboard.
- Kitchen open to living room: dishwasher, vitroceramics cooker, oven, microwave, refrigerator, freezer, cooker hood and Nespresso coffee machine.
- Bedroom with storage cupboard: a double bed in 160 cm.
- Bedroom without window: a single bed in mezzanine + a sofa bed click clac.
- Lounge: a sofa bed for two people.
- Bathroom with bathtub. Separate toilet.
- Ski locker. Washing and drying machine. Television and stereo.
- Bed linen included in the winter.
- Unlimited WiFi connection 4G
- Pets not allowed.