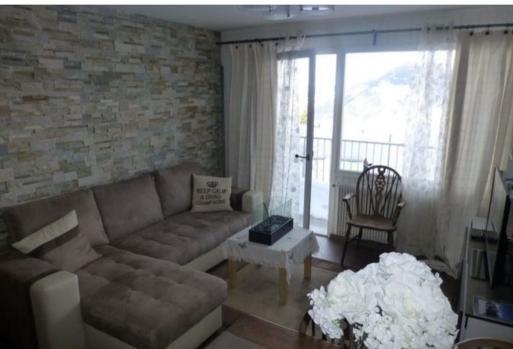

- Living room with windows overlooking a north west facing terrace with beautiful panoramic views over the valley and the village of Courchevel 1550.
- Entry with storage cupboard.
- Kitchen open to living room: dishwasher, vitroceramics cooker, oven, microwave, refrigerator, freezer, cooker hood and Nespresso coffee machine.
- Bedroom with storage cupboard: a double bed in 160 cm.
- Bedroom without window: a single bed in mezzanine + a sofa bed click clac.
- Lounge: a sofa bed for two people.
- Bathroom with bathtub. Separate toilet.
- Ski locker. Washing and drying machine. Television and stereo.
- Bed linen included in the winter.
- Unlimited WiFi connection 4G
- Pets not allowed.