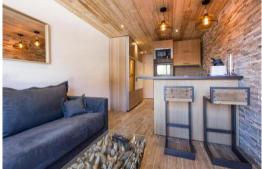

The apartment has a balcony, it's found in Domaine du Jardin Alpin - Courchevel 1850.

- -The private on-site parking is free.
- -The kitchen is equipped with a dishwasher.
- -A flat-screen TV and a sauna are provided.