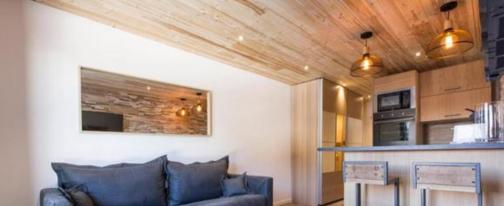

## Information Apartment, in Jardin Alpin, Courchevel 1850

- Nº of people: 4
- M² built: 30 m²
- 1 Bedrooms
- 1 Bathrooms
- Private spa
- Hammam / Sauna
- Private pool
- Parking
- Wifi
- Ski In, Ski Out

The apartment has a balcony, it's found in Domaine du Jardin Alpin - Courchevel 1850.

- -The private on-site parking is free.
- -The kitchen is equipped with a dishwasher.
- -A flat-screen TV and a sauna are provided.