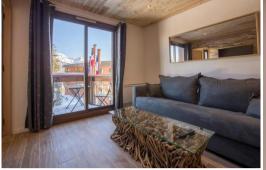

## Information Apartment, in Jardin Alpin, Courchevel 1850

- Nº of people: 4
- M² built: 30 m²
- 1 Bedrooms
- 1 Bathrooms
- Private spa
- Hammam / Sauna
- Private pool
- Parking
- Wifi
- Ski In, Ski Out

The apartment has a balcony, it's found in Domaine du Jardin Alpin - Courchevel 1850.

- -The private on-site parking is free.
- -The kitchen is equipped with a dishwasher.
- -A flat-screen TV and a sauna are provided.