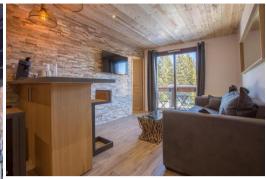

## Information Apartment, in Jardin Alpin, Courchevel 1850

- Nº of people: 4
- M² built: 30 m²
- 1 Bedrooms
- 1 Bathrooms
- Private spa
- Hammam / Sauna
- Private pool
- Parking
- Wifi
- Ski In, Ski Out

The apartment has a balcony, it's found in Domaine du Jardin Alpin - Courchevel 1850.

- -The private on-site parking is free.
- -The kitchen is equipped with a dishwasher.
- -A flat-screen TV and a sauna are provided.