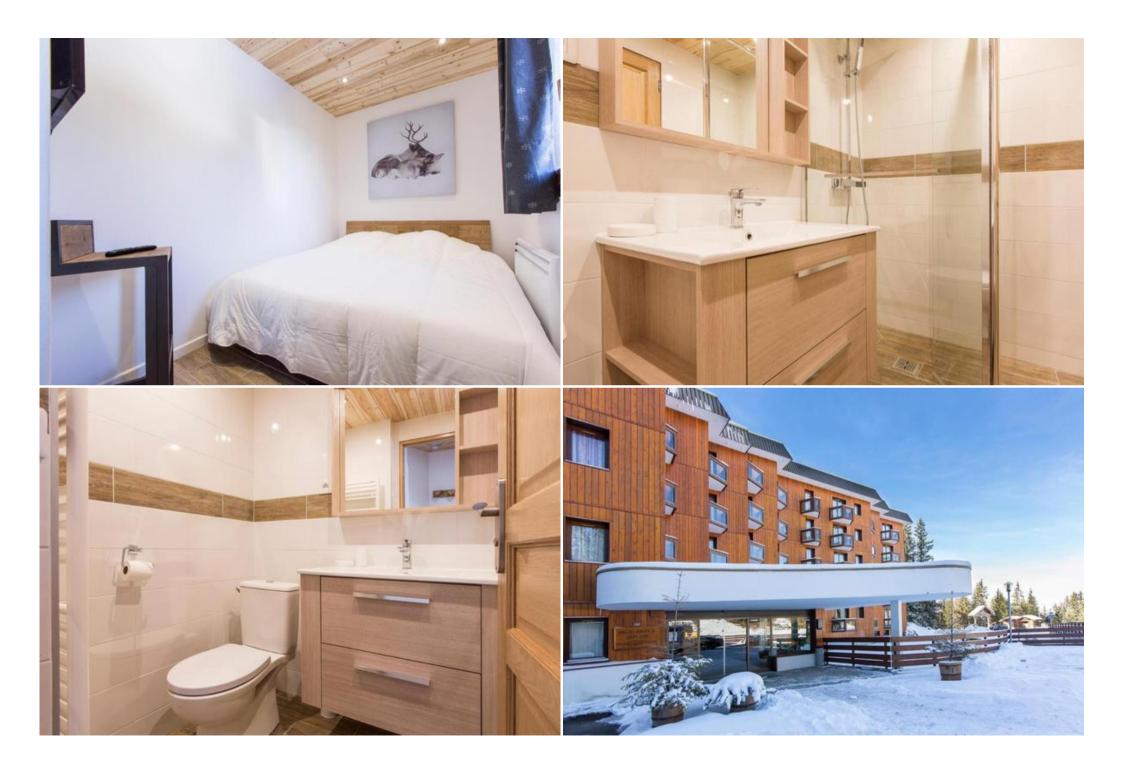

## Apartment for Rent in Courchevel 1850 - 30m2

France, Courchevel, Courchevel 1850, Jardin Alpin

Apartment - REF: TGS-A2268

| № Bedrooms: 1<br>Private SPA | Nº Bathrooms: 1<br>Mountain view | Parking<br>Communal lift | M² built: 30 m²<br>TV | Terrace Distance to centre: 1km | Wifi   | ski-in/ski-out | Sauna |  |
|------------------------------|----------------------------------|--------------------------|-----------------------|---------------------------------|--------|----------------|-------|--|
| Activities in resort         |                                  |                          |                       |                                 |        |                |       |  |
| Skiing/Snowboarding          | Cycling                          | Cross country skiing     | Golf                  | Mountain-Biking                 | Riding |                |       |  |

## Information Apartment, in Jardin Alpin, Courchevel 1850

- Nº of people: 4
- M² built: 30 m²
- 1 Bedrooms
- 1 Bathrooms
- Private spa
- Hammam / Sauna
- Private pool
- Parking
- Wifi
- Ski In, Ski Out

The apartment has a balcony, it's found in Domaine du Jardin Alpin - Courchevel 1850.

- -The private on-site parking is free.
- -The kitchen is equipped with a dishwasher.
- -A flat-screen TV and a sauna are provided.