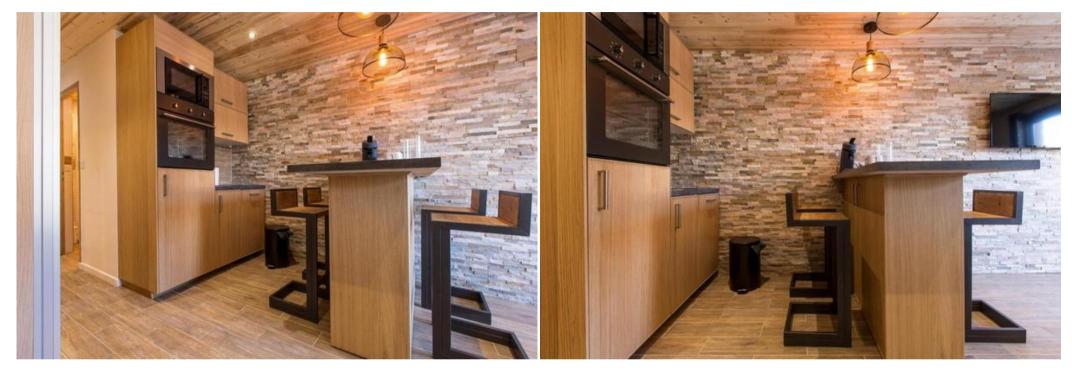

The apartment has a balcony, it's found in Domaine du Jardin Alpin - Courchevel 1850.

- -The private on-site parking is free.
- -The kitchen is equipped with a dishwasher.
- -A flat-screen TV and a sauna are provided.