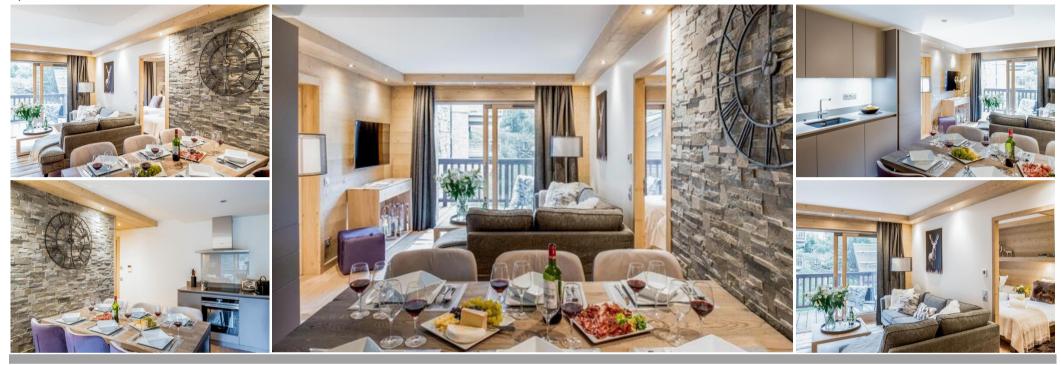

## Information Apartment, in Courchevel 1650 Moriond

- Nº of people: 6
- M<sup>2</sup> built: 64 m<sup>2</sup>
- Terrace
- 3 Bedrooms
- 2 Bathrooms
- Parking
- Floor 3
- Wifi

The apartment, located on the 3rd floor of the Residence, with a surface area of 64 sqm, is perfect to welcome up to 6 people.

This apartment has two bedrooms with double bed, a bedroom cabin with bunk bed and two bathrooms. The living room with a TV has also a fully equipped kitchen and a furnished terrace with a view over the

## mountains.

During your holidays, you can benefit from a parking space in the private car park, a ski locker and Wi-Fi access.