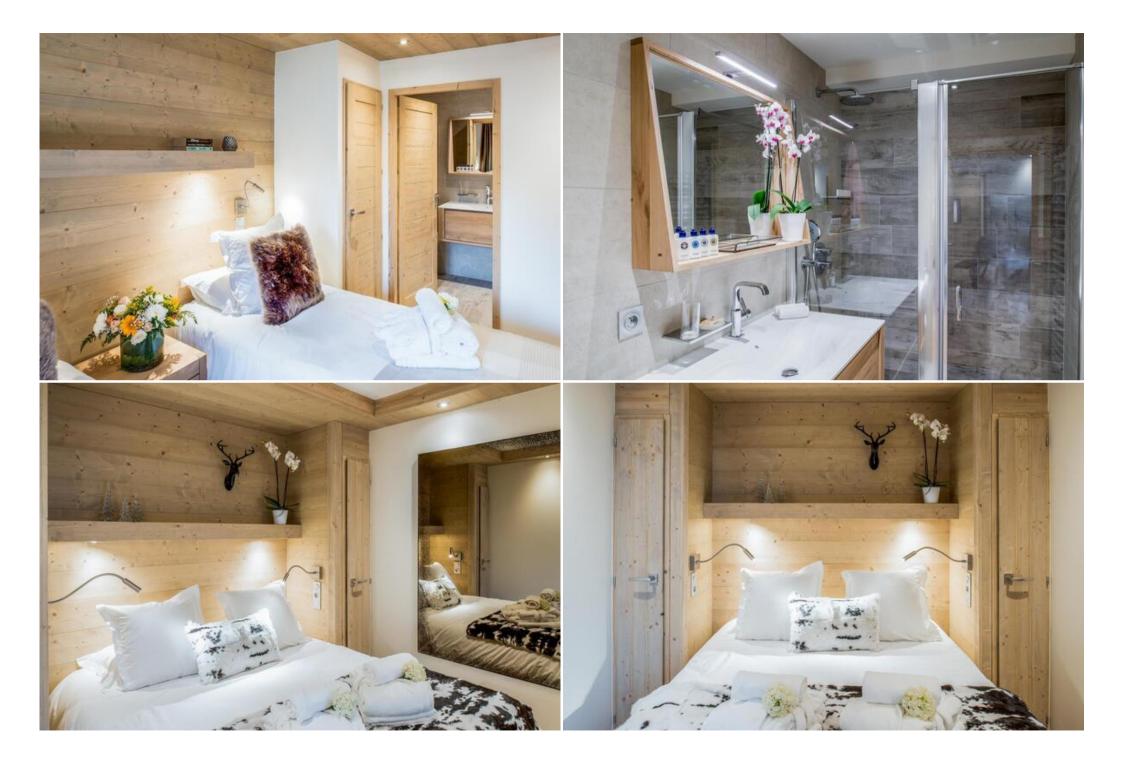

This apartment has two bedrooms with double bed, a bedroom cabin with bunk bed and two bathrooms. The living room with a TV has also a fully equipped kitchen and a furnished terrace with a view over the