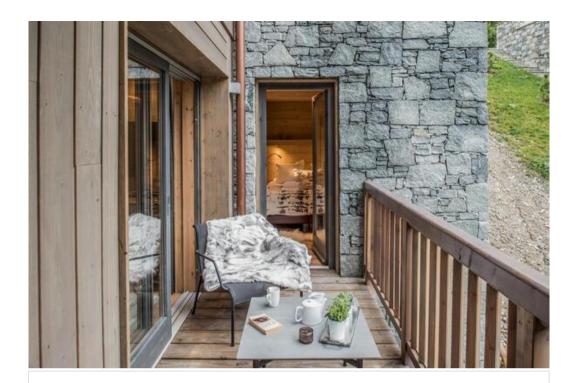

This apartment has two bedrooms with double bed, a bedroom cabin with bunk bed and two bathrooms. The living room with a TV has also a fully equipped kitchen and a furnished terrace with a view over the

## mountains.

During your holidays, you can benefit from a parking space in the private car park, a ski locker and Wi-Fi access.