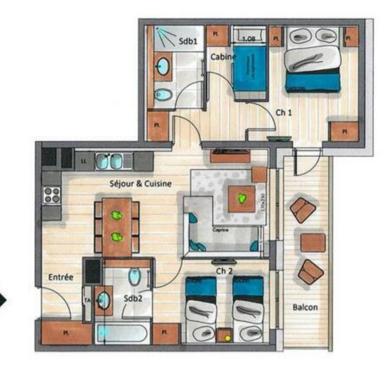

## Information Apartment, in Courchevel 1650 Moriond

- Nº of people: 6
- M<sup>2</sup> built: 64 m<sup>2</sup>
- Terrace
- 3 Bedrooms
- 2 Bathrooms
- Parking
- Floor 3
- Wifi

The apartment, located on the 3rd floor of the Residence, with a surface area of 64 sqm, is perfect to welcome up to 6 people.

This apartment has two bedrooms with double bed, a bedroom cabin with bunk bed and two bathrooms. The living room with a TV has also a fully equipped kitchen and a furnished terrace with a view over the

## mountains.

During your holidays, you can benefit from a parking space in the private car park, a ski locker and Wi-Fi access.