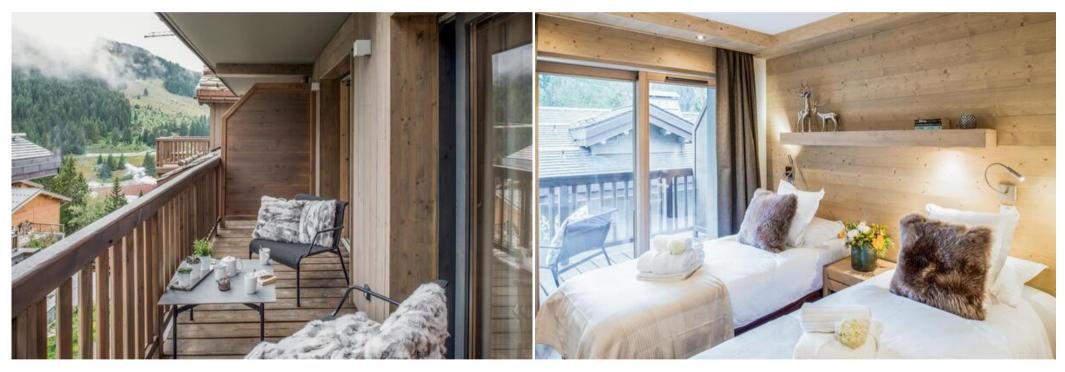

This apartment has two bedrooms with double bed, a bedroom cabin with bunk bed and two bathrooms. The living room with a TV has also a fully equipped kitchen and a furnished terrace with a view over the

## mountains.

During your holidays, you can benefit from a parking space in the private car park, a ski locker and Wi-Fi access.