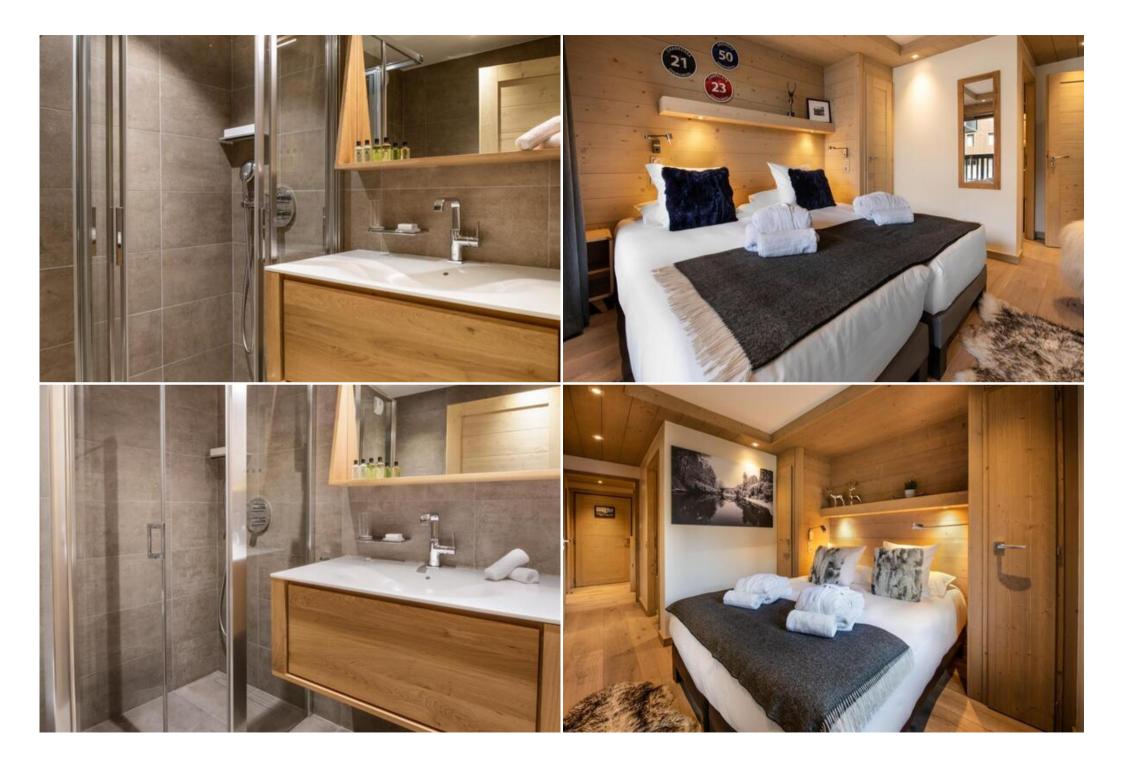

Upscale residence with parking, is located just 200m from the ski slopes and 100m from the center of Courchevel Moriond resort, thanks to the central escalator located opposite.

Accommodating 6 people, these two apartments for rent on Courchevel 1650, offer 3 bedrooms and 3 bathrooms. Guests enjoy free Wi-Fi access, a washer / dryer, a large balcony with an outdoor table and views of the surrounding mountains, and a fully equipped modern kitchen.