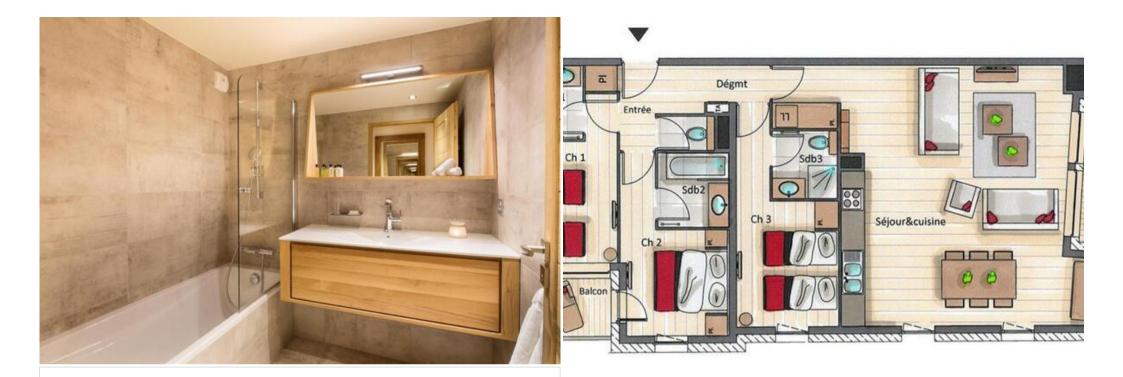

## Rental apartment in Courchevel 1650 - 113m2

France, Courchevel, Courchevel 1650

Apartment - REF: TGS-A2270

Information Apartment, in Méribel Centre, Courchevel 1650 Moriond

- Nº of people: 6
- M<sup>2</sup> built: 113 m<sup>2</sup>
- 3 Bedrooms
- 3 Bathrooms
- Wifi
- Chimney
- Ski-room

Upscale residence with parking, is located just 200m from the ski slopes and 100m from the center of Courchevel Moriond resort, thanks to the central escalator located opposite.

Accommodating 6 people, these two apartments for rent on Courchevel 1650, offer 3 bedrooms and 3 bathrooms. Guests enjoy free Wi-Fi access, a washer / dryer, a large balcony with an outdoor table and views of the surrounding mountains, and a fully equipped modern kitchen.