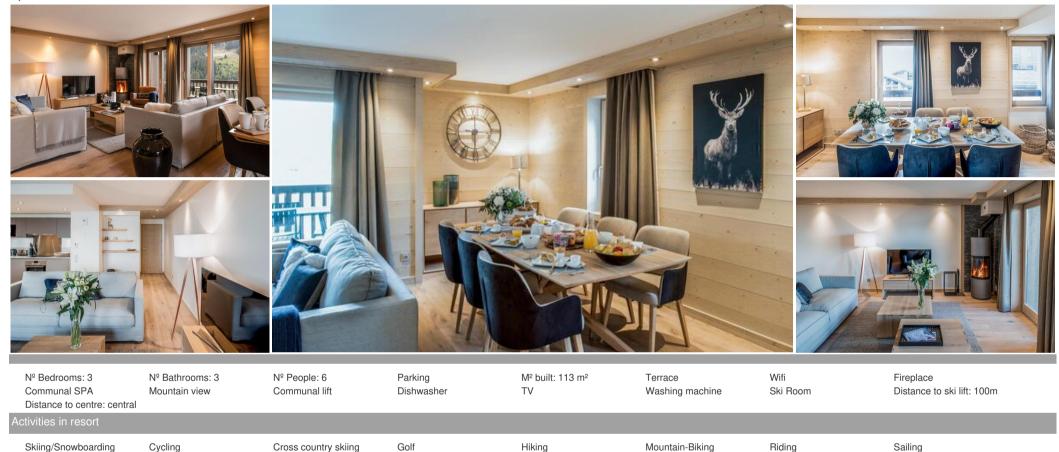

## Rental apartment in Courchevel 1650 - 113m2

France, Courchevel, Courchevel 1650

Apartment - REF: TGS-A2270

Information Apartment, in Méribel Centre, Courchevel 1650 Moriond

- Nº of people: 6
- M<sup>2</sup> built: 113 m<sup>2</sup>
- 3 Bedrooms
- 3 Bathrooms
- Wifi
- Chimney
- Ski-room

Upscale residence with parking, is located just 200m from the ski slopes and 100m from the center of Courchevel Moriond resort, thanks to the central escalator located opposite.

Accommodating 6 people, these two apartments for rent on Courchevel 1650, offer 3 bedrooms and 3 bathrooms. Guests enjoy free Wi-Fi access, a washer / dryer, a large balcony with an outdoor table and views of the surrounding mountains, and a fully equipped modern kitchen.