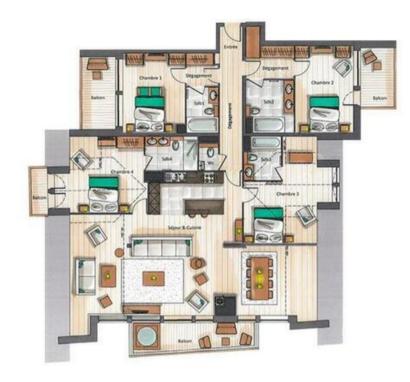

## Information Apartment, in Courchevel 1650 Moriond

- Nº of people: 8
- M<sup>2</sup> built: 206 m<sup>2</sup>
- Terrace
- 4 Bedrooms
- 4 Bathrooms
- Jacuzzi
- Parking
- Floor 4
- Wifi
- Ski-room

• Ski In, Ski Out

## Bedrooms (s): 4 Capacity: 8 -4 bed (s) double (s).

-Kitchen (induction): Refrigerator, microwave, oven, freezer, dishwasher, dishes / cutlery, utensils / kitchen, coffee machine, toaster, kettle and Juicers.

-Baths:3 bathroom (s) with bath, 1 bathroom (s), bathroom with shower, 5 toilet (s), Hair dryer.

-View: At the foot of the ski slopes, Mountain.

-Splendid apartment on the 4th floor with everything you need.

-Living / dining room with fireplace opens onto a balcony with Jacuzzi, a large open kitchen and a reading area / relaxation. Property can accommodate 8 persons with 4 double bedrooms with ensuite bathrooms.

## General:

- 5 Television
- Satellite (Languages: English, French)
- Floor 4
- Garden furniture
- Fireplace
- Internet access
- Hair dryer
- Balcony
- Jacuzzi
- SPA
- 206 m<sup>2</sup> accommodation, adapted for disabled,
- Central heating
- Garage and parking in the same building.