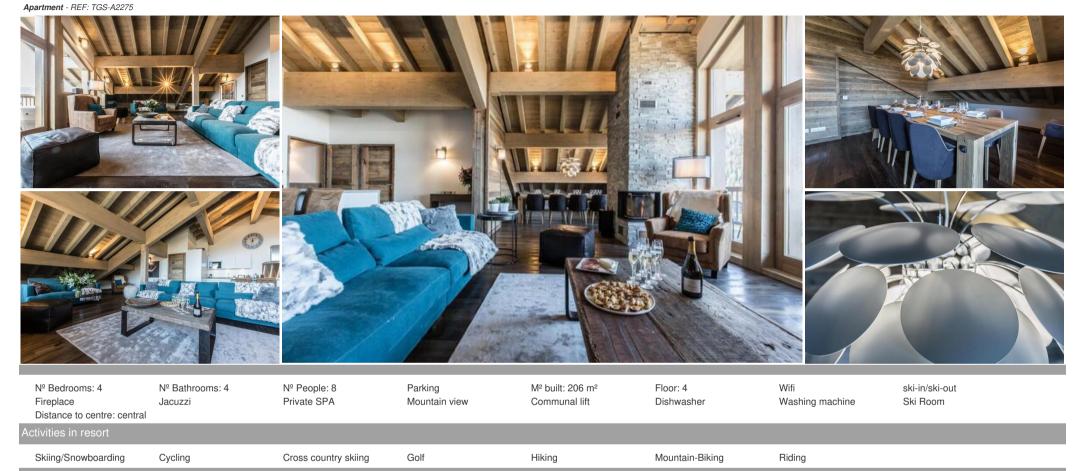

## Information Apartment, in Courchevel 1650 Moriond

- Nº of people: 8
- M<sup>2</sup> built: 206 m<sup>2</sup>
- Terrace
- 4 Bedrooms
- 4 Bathrooms
- Jacuzzi
- Parking
- Floor 4
- Wifi
- Ski-room

• Ski In, Ski Out

## Bedrooms (s): 4 Capacity: 8 -4 bed (s) double (s).

-Kitchen (induction): Refrigerator, microwave, oven, freezer, dishwasher, dishes / cutlery, utensils / kitchen, coffee machine, toaster, kettle and Juicers.

-Baths:3 bathroom (s) with bath, 1 bathroom (s), bathroom with shower, 5 toilet (s), Hair dryer.

-View: At the foot of the ski slopes, Mountain.

-Splendid apartment on the 4th floor with everything you need.

-Living / dining room with fireplace opens onto a balcony with Jacuzzi, a large open kitchen and a reading area / relaxation. Property can accommodate 8 persons with 4 double bedrooms with ensuite bathrooms.

## General:

- 5 Television
- Satellite (Languages: English, French)
- Floor 4
- Garden furniture
- Fireplace
- Internet access
- Hair dryer
- Balcony
- Jacuzzi
- SPA
- 206 m<sup>2</sup> accommodation, adapted for disabled,
- Central heating
- Garage and parking in the same building.