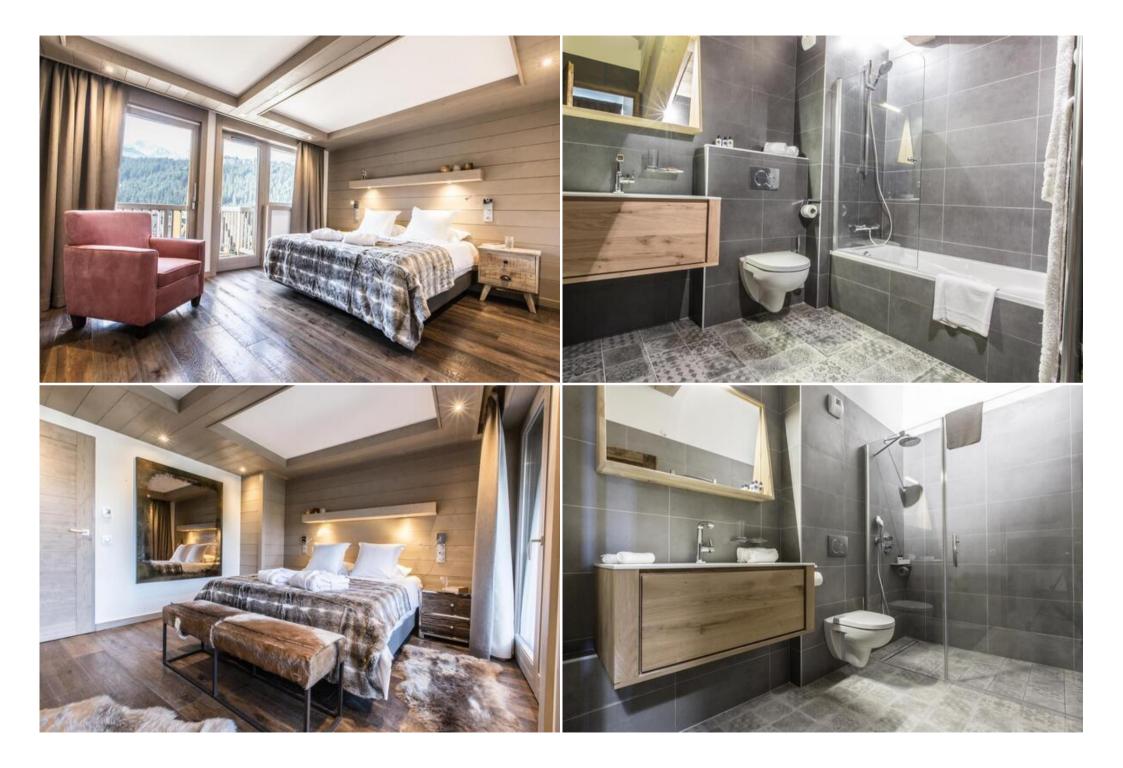

-Baths:3 bathroom (s) with bath, 1 bathroom (s), bathroom with shower, 5 toilet (s), Hair dryer.

-View: At the foot of the ski slopes, Mountain.

-Splendid apartment on the 4th floor with everything you need.

-Living / dining room with fireplace opens onto a balcony with Jacuzzi, a large open kitchen and a reading area / relaxation. Property can accommodate 8 persons with 4 double bedrooms with ensuite bathrooms.