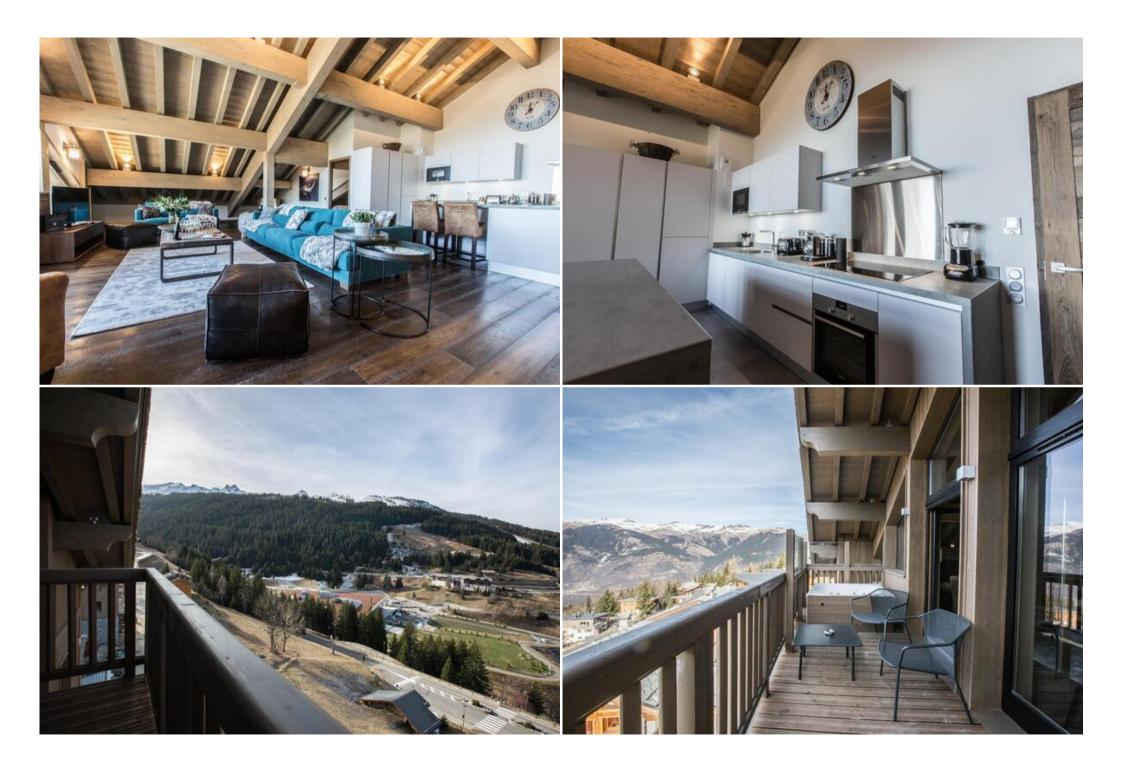

## Bedrooms (s): 4 Capacity: 8 -4 bed (s) double (s).

-Kitchen (induction): Refrigerator, microwave, oven, freezer, dishwasher, dishes / cutlery, utensils / kitchen, coffee machine, toaster, kettle and Juicers.

-Baths:3 bathroom (s) with bath, 1 bathroom (s), bathroom with shower, 5 toilet (s), Hair dryer.

-View: At the foot of the ski slopes, Mountain.

-Splendid apartment on the 4th floor with everything you need.

-Living / dining room with fireplace opens onto a balcony with Jacuzzi, a large open kitchen and a reading area / relaxation. Property can accommodate 8 persons with 4 double bedrooms with ensuite bathrooms.

## General:

- 5 Television
- Satellite (Languages: English, French)
- Floor 4
- Garden furniture
- Fireplace
- Internet access
- Hair dryer
- Balcony
- Jacuzzi
- SPA
- 206 m<sup>2</sup> accommodation, adapted for disabled,
- Central heating
- Garage and parking in the same building.