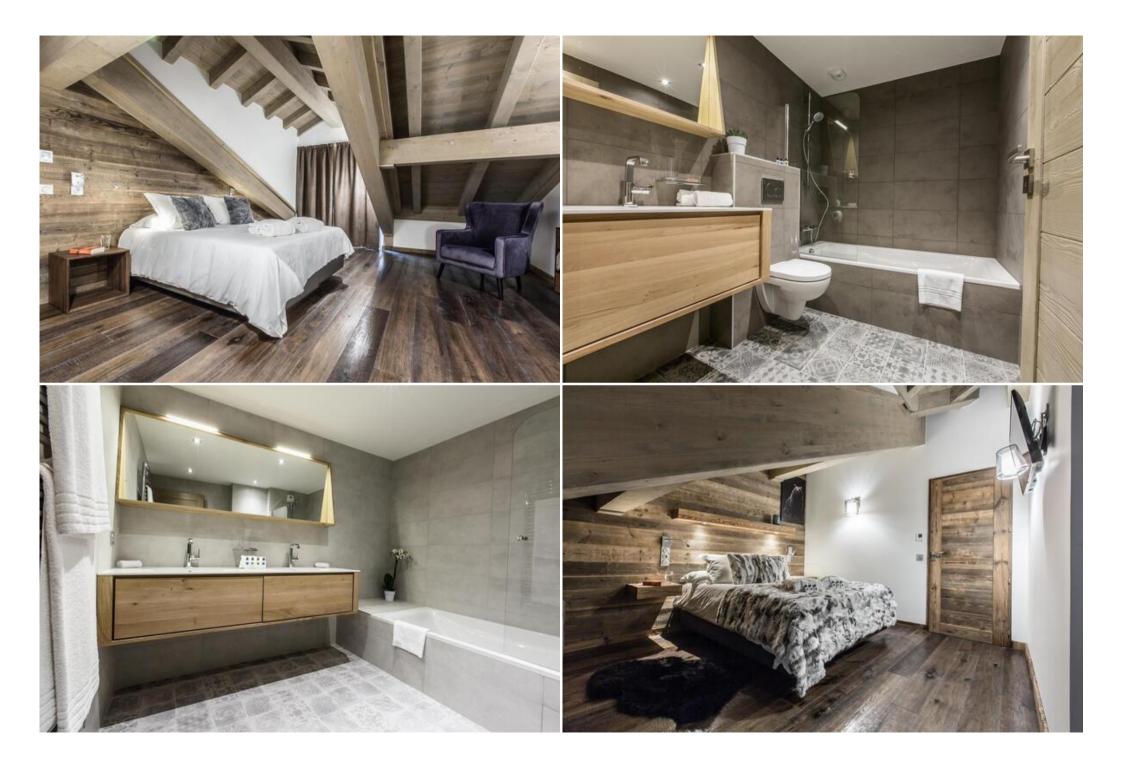

-Baths:3 bathroom (s) with bath, 1 bathroom (s), bathroom with shower, 5 toilet (s), Hair dryer.

-View: At the foot of the ski slopes, Mountain.

-Splendid apartment on the 4th floor with everything you need.

-Living / dining room with fireplace opens onto a balcony with Jacuzzi, a large open kitchen and a reading area / relaxation. Property can accommodate 8 persons with 4 double bedrooms with ensuite bathrooms.