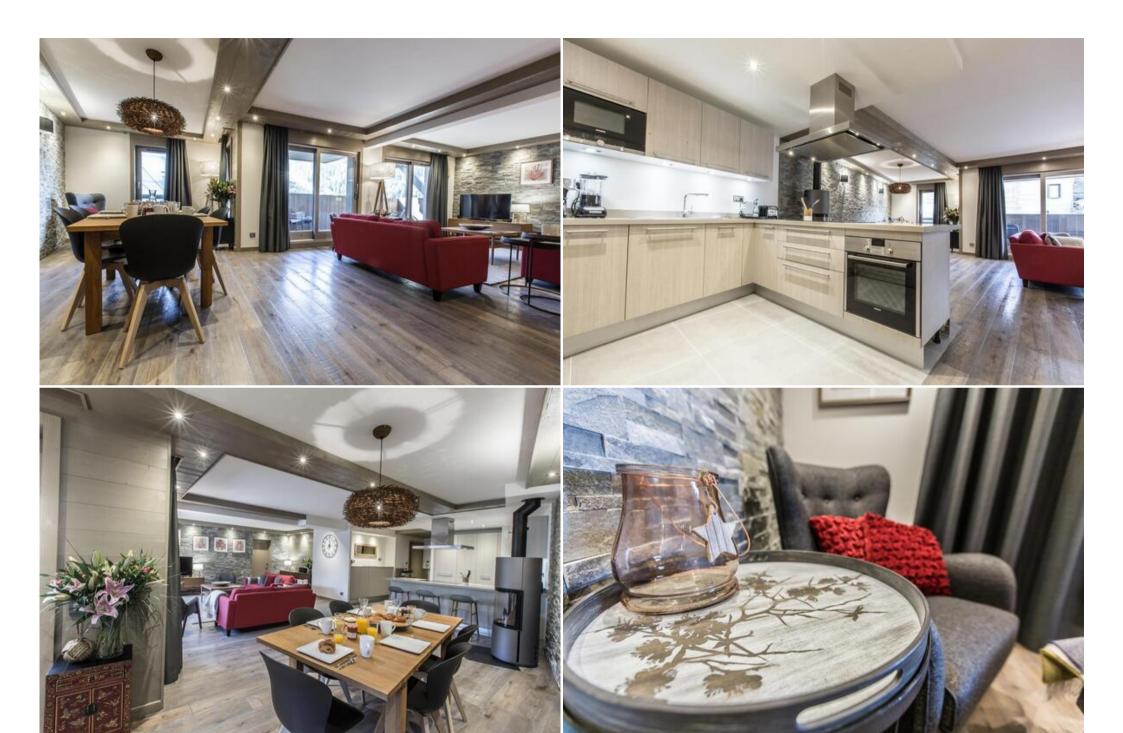

This apartment has three bedrooms with double bed, a bedroom with a double bed bunk by a single bed as well as four en-suite bathrooms. The living room with a TV and a wood burner has also a fully equipped kitchen, a dining area and a balcony with a view over the mountains.