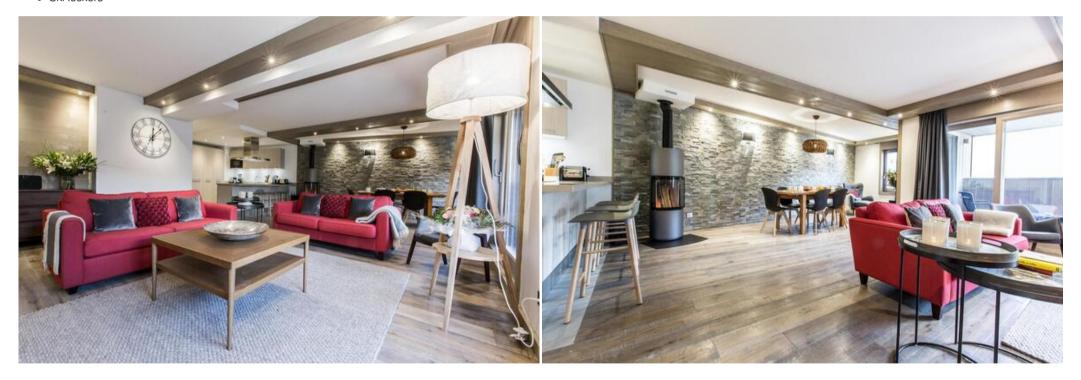

This apartment has three bedrooms with double bed, a bedroom with a double bed bunk by a single bed as well as four en-suite bathrooms. The living room with a TV and a wood burner has also a fully equipped kitchen, a dining area and a balcony with a view over the mountains.