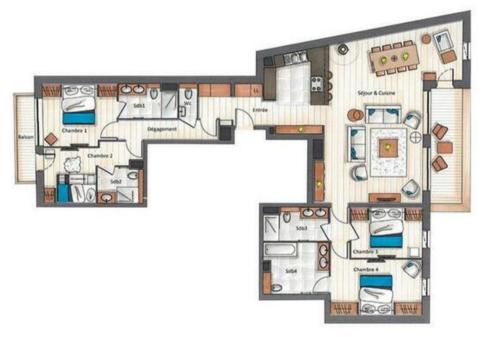

## Information Apartment, in Courchevel 1650 Moriond

- Nº of people: 9
- M² built: 162 m²
- Terrace
- 4 Bedrooms
- 4 Bathrooms
- Parking
- Wifi
- Chimney
- Ski-room
- Ski In, Ski Out

The apartment, located on the 4th floor of the Residence, with a surface area of 146 sqm, is perfect to welcome up to 9 people.

This apartment has three bedrooms with double bed, a bedroom with a double bed bunk by a single bed as well as four en-suite bathrooms. The living room with a TV and a wood burner has also a fully equipped kitchen, a dining area and a balcony with a view over the mountains.