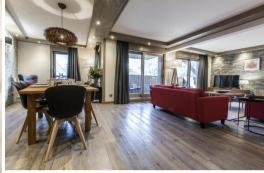

This apartment has three bedrooms with double bed, a bedroom with a double bed bunk by a single bed as well as four en-suite bathrooms. The living room with a TV and a wood burner has also a fully equipped kitchen, a dining area and a balcony with a view over the mountains.