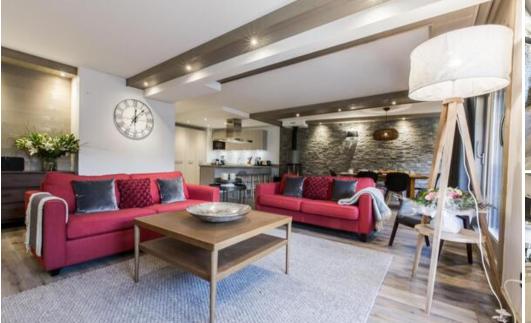

This apartment has three bedrooms with double bed, a bedroom with a double bed bunk by a single bed as well as four en-suite bathrooms. The living room with a TV and a wood burner has also a fully equipped kitchen, a dining area and a balcony with a view over the mountains.