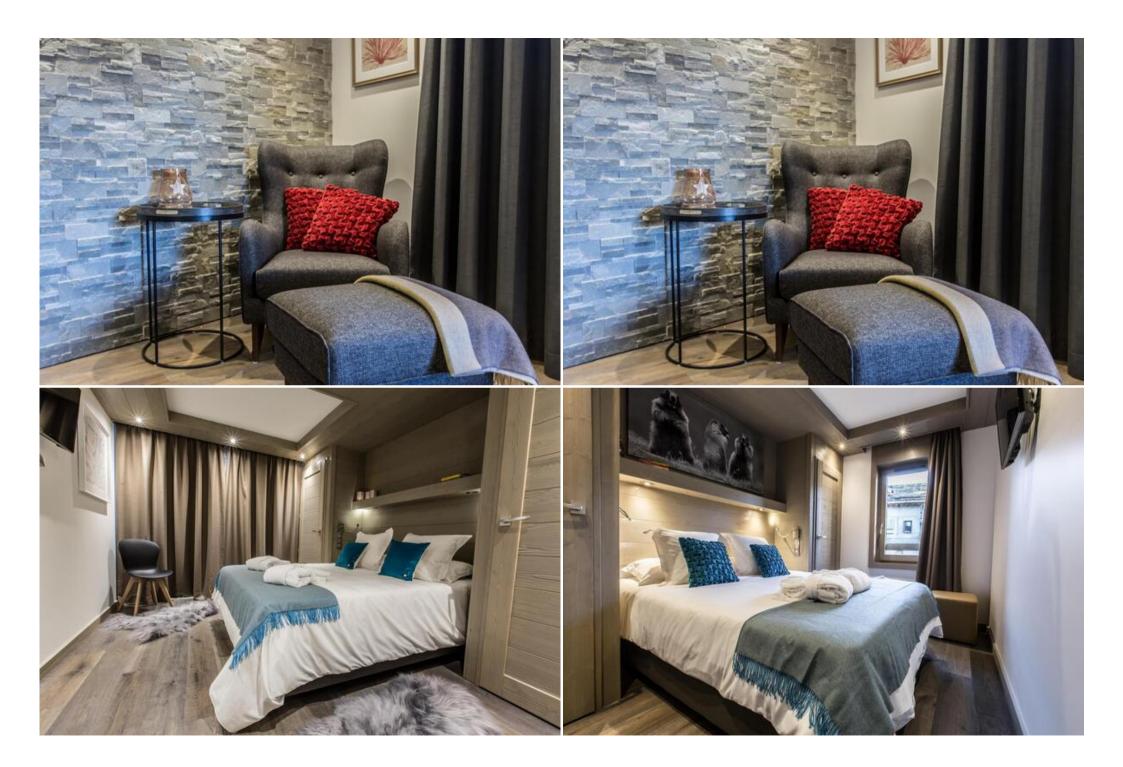

This apartment has three bedrooms with double bed, a bedroom with a double bed bunk by a single bed as well as four en-suite bathrooms. The living room with a TV and a wood burner has also a fully equipped kitchen, a dining area and a balcony with a view over the mountains.