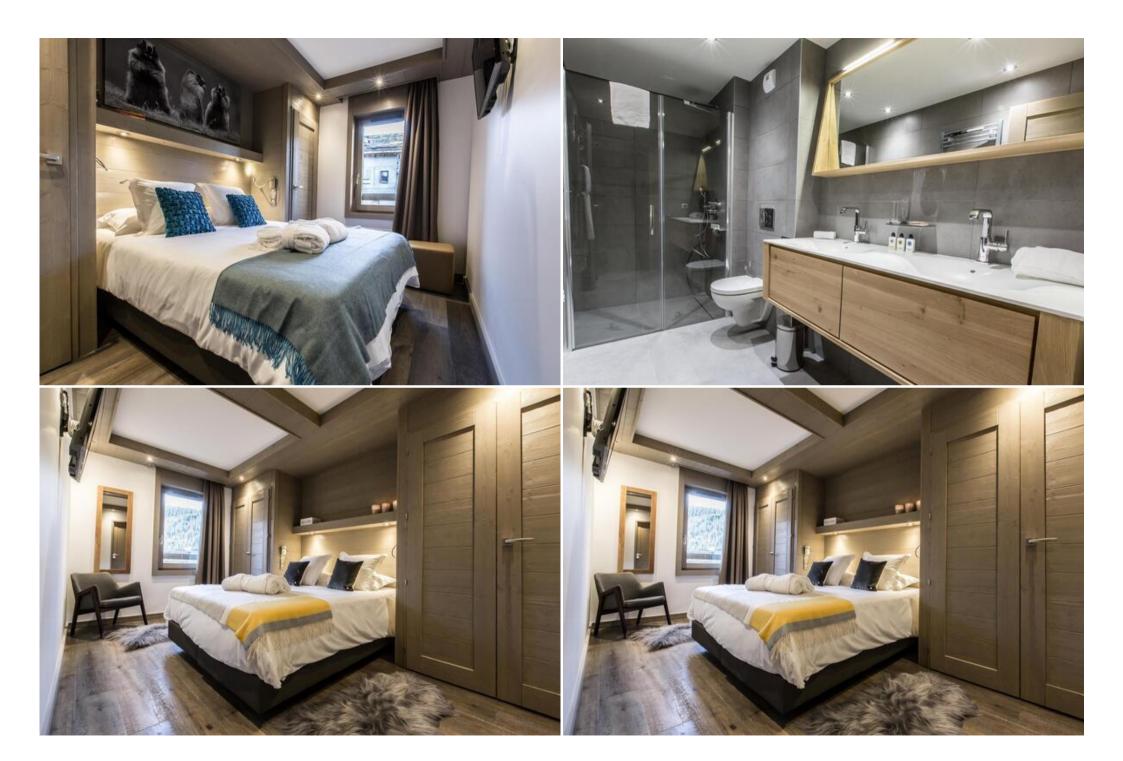

This apartment has three bedrooms with double bed, a bedroom with a double bed bunk by a single bed as well as four en-suite bathrooms. The living room with a TV and a wood burner has also a fully equipped kitchen, a dining area and a balcony with a view over the mountains.