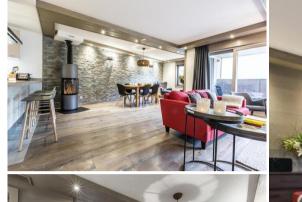

## Information Apartment, in Courchevel 1650 Moriond

- Nº of people: 9
- M² built: 162 m²
- Terrace
- 4 Bedrooms
- 4 Bathrooms
- Parking
- Wifi
- Chimney
- Ski-room
- Ski In, Ski Out

The apartment, located on the 4th floor of the Residence, with a surface area of 146 sqm, is perfect to welcome up to 9 people.

This apartment has three bedrooms with double bed, a bedroom with a double bed bunk by a single bed as well as four en-suite bathrooms. The living room with a TV and a wood burner has also a fully equipped kitchen, a dining area and a balcony with a view over the mountains.