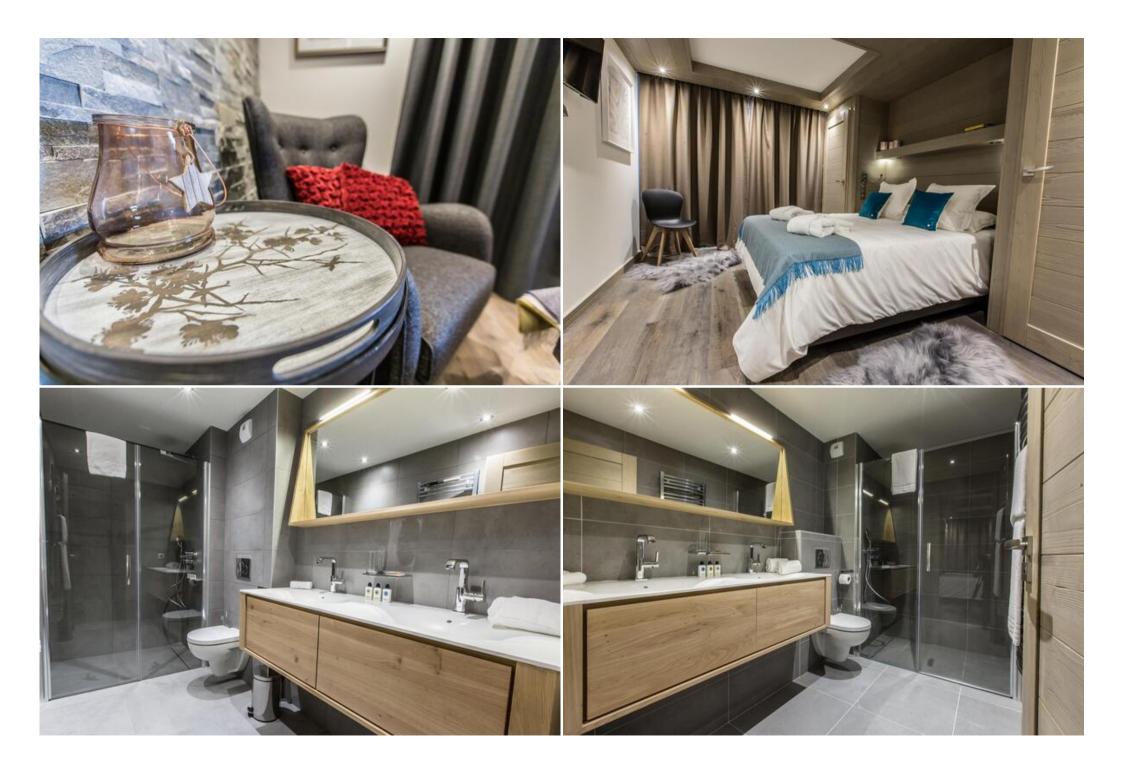

This apartment has three bedrooms with double bed, a bedroom with a double bed bunk by a single bed as well as four en-suite bathrooms. The living room with a TV and a wood burner has also a fully equipped kitchen, a dining area and a balcony with a view over the mountains.