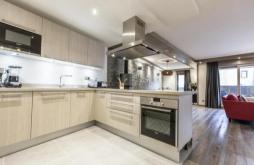

This apartment has three bedrooms with double bed, a bedroom with a double bed bunk by a single bed as well as four en-suite bathrooms. The living room with a TV and a wood burner has also a fully equipped kitchen, a dining area and a balcony with a view over the mountains.