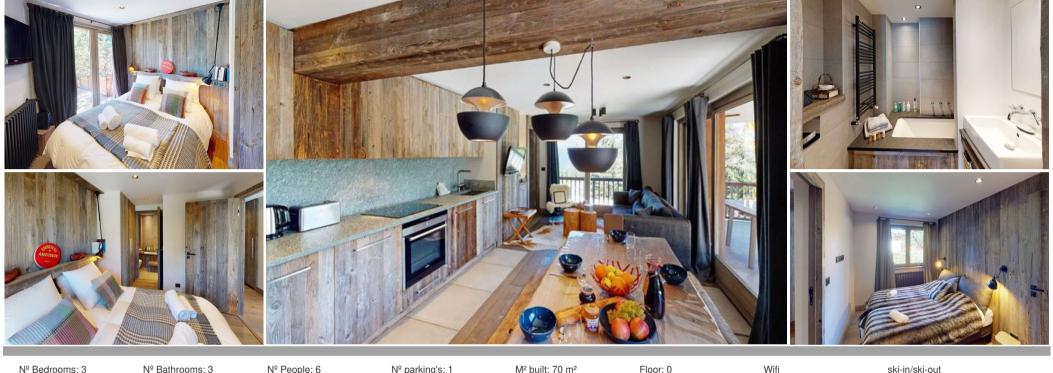

## Information Apartment, in Nogentil, Courchevel 1850

- Nº of people: 6
- M² built: 70 m²
- 3 Bedrooms
- 3 Bathrooms
- Parking spaces: 1
- Floor 0
- Wifi
- Ski In, Ski Out

A lovely modern 70sqm apartment, perfect to welcome 6 people. Perfectly located up Cospillot ski slope and at 50 meters from Pralong ESF ski slope.

- 1. 70sqm apartment
- 2. Main entrance
- 3. Large ski room with ski boot heater, dressings and washing machine
- 4. Independent toilet
- 5. Luminous living area:
- 6. A kitchen open on a living room and a dining area, television
- 7. Bay windows, a lovely 30sgm south facing terrace
- 8. Double bedroom 1 with its ensuite bathroom (bath and toilet)
- 9. Bedroom 2 with two twin beds (or one double bed)
- 10. Bedroom 3 with two bunk beds
- 11. Shower room