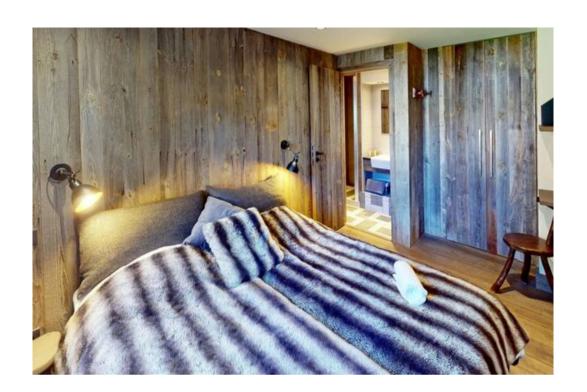

- 1. 70sqm apartment
- 2. Main entrance
- 3. Large ski room with ski boot heater, dressings and washing machine
- 4. Independent toilet
- 5. Luminous living area:
- 6. A kitchen open on a living room and a dining area, television
- 7. Bay windows, a lovely 30sgm south facing terrace
- 8. Double bedroom 1 with its ensuite bathroom (bath and toilet)
- 9. Bedroom 2 with two twin beds (or one double bed)
- 10. Bedroom 3 with two bunk beds
- 11. Shower room