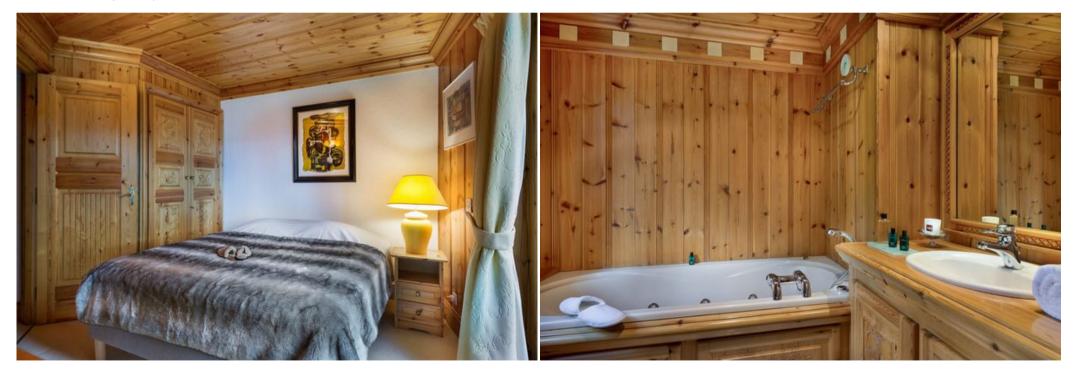

- Open kitchen fully equipped (dishwasher, microwave / grill, stove, refrigerator )
- Lounge with TV and terrace, sofa, dining area with dining table
- Bedroom 1 with a double bed
- Bedroom 2 with two bunk beds
- Bedroom 3 with one bunk beds and 1 washbasin
- Bathroom 1 with bath and washbasin Bathroom 2 with shower, washbasin and toilets
- Annex: Ski locker, outdoor parking without private place but entrance with a badge