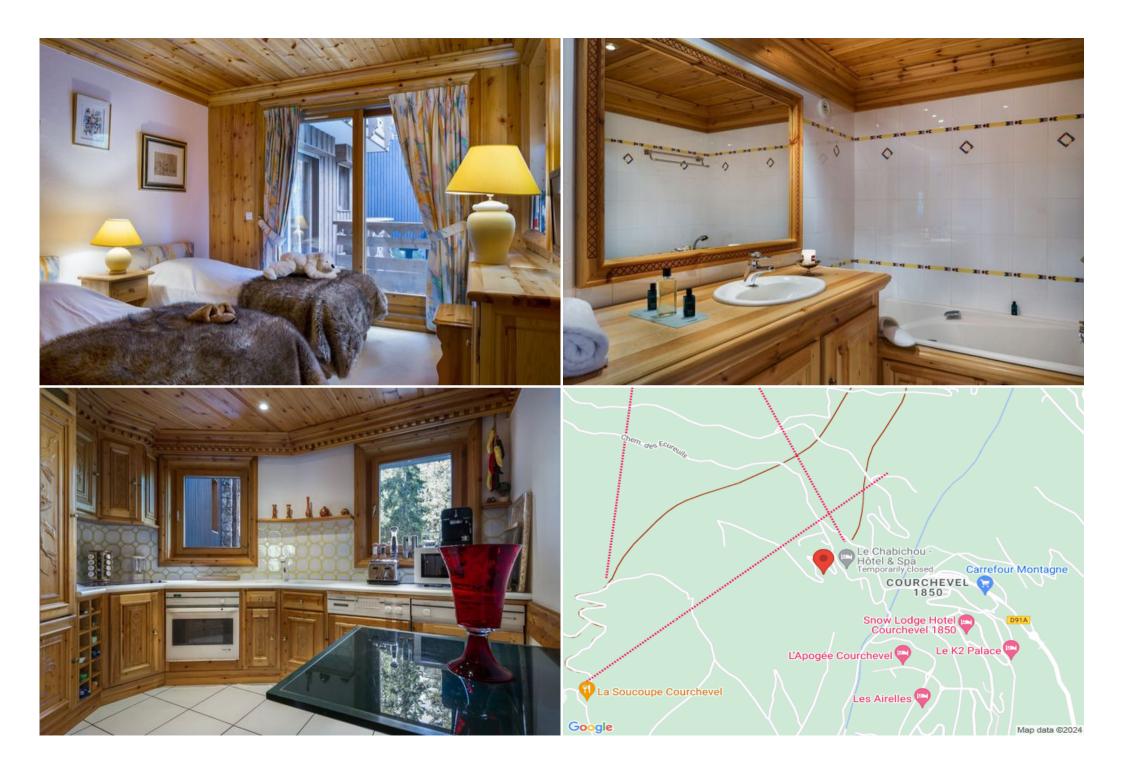

## Information Apartment, in Jardin Alpin, Courchevel 1850

- Nº of people: 8
- M² built: 63 m²
- 3 Bedrooms
- 2 Bathrooms
- Parking
- Chimney
- Ski-room
- Ski In, Ski Out

Apartment located in the heart of the Jardin Alpin area, at Courchevel 1850, on the ground floor with terrace south west exposure, ski in ski out.

- Open kitchen fully equipped (dishwasher, microwave / grill, stove, refrigerator )
- Lounge with TV and terrace, sofa, dining area with dining table
- Bedroom 1 with a double bed
- Bedroom 2 with two bunk beds
- Bedroom 3 with one bunk beds and 1 washbasin
- Bathroom 1 with bath and washbasin Bathroom 2 with shower, washbasin and toilets
- Annex: Ski locker, outdoor parking without private place but entrance with a badge