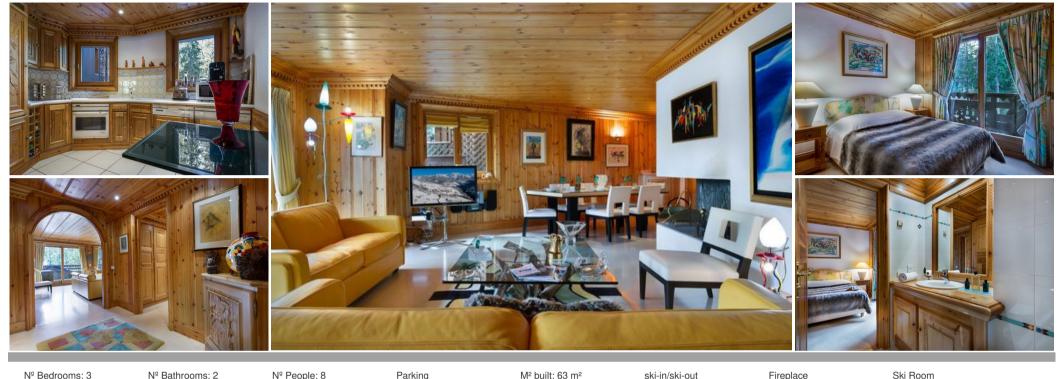

## Information Apartment, in Jardin Alpin, Courchevel 1850

- Nº of people: 8
- M² built: 63 m²
- 3 Bedrooms
- 2 Bathrooms
- Parking
- Chimney
- Ski-room
- Ski In, Ski Out

Apartment located in the heart of the Jardin Alpin area, at Courchevel 1850, on the ground floor with terrace south west exposure, ski in ski out.

- Open kitchen fully equipped (dishwasher, microwave / grill, stove, refrigerator )
- Lounge with TV and terrace, sofa, dining area with dining table
- Bedroom 1 with a double bed
- Bedroom 2 with two bunk beds
- Bedroom 3 with one bunk beds and 1 washbasin
- Bathroom 1 with bath and washbasin Bathroom 2 with shower, washbasin and toilets
- Annex: Ski locker, outdoor parking without private place but entrance with a badge