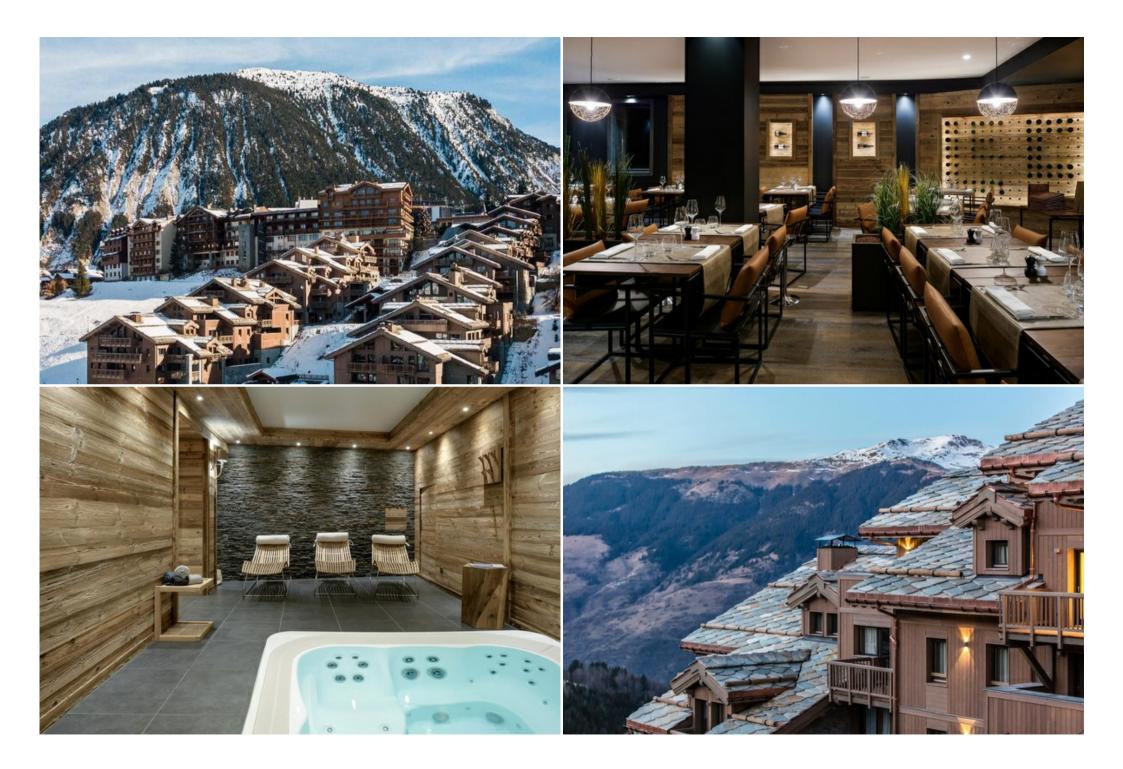

## **Premium Amenities for Ultimate Comfort**

Enhance your vacation with access to exceptional services, including a bar and restaurant, wellness area with jacuzzi and sauna, ski room, and dedicated concierge service.

# **Unbeatable Advantages**

- Prime Location: Moments from ski lifts and village amenities.
- Convenient Parking: Private underground parking available.

- Ski Storage: Dedicated ski lockers for your equipment.
- Stunning Views: Enjoy exceptional panoramic vistas.
- Wellness Facilities: Relax and rejuvenate in our spa area.
- On-Site Dining: Delight in the offerings of our bistro.
- Dedicated Ski Room: Hassle-free storage and preparation for skiing.
- Attentive Service: Room service for your convenience.