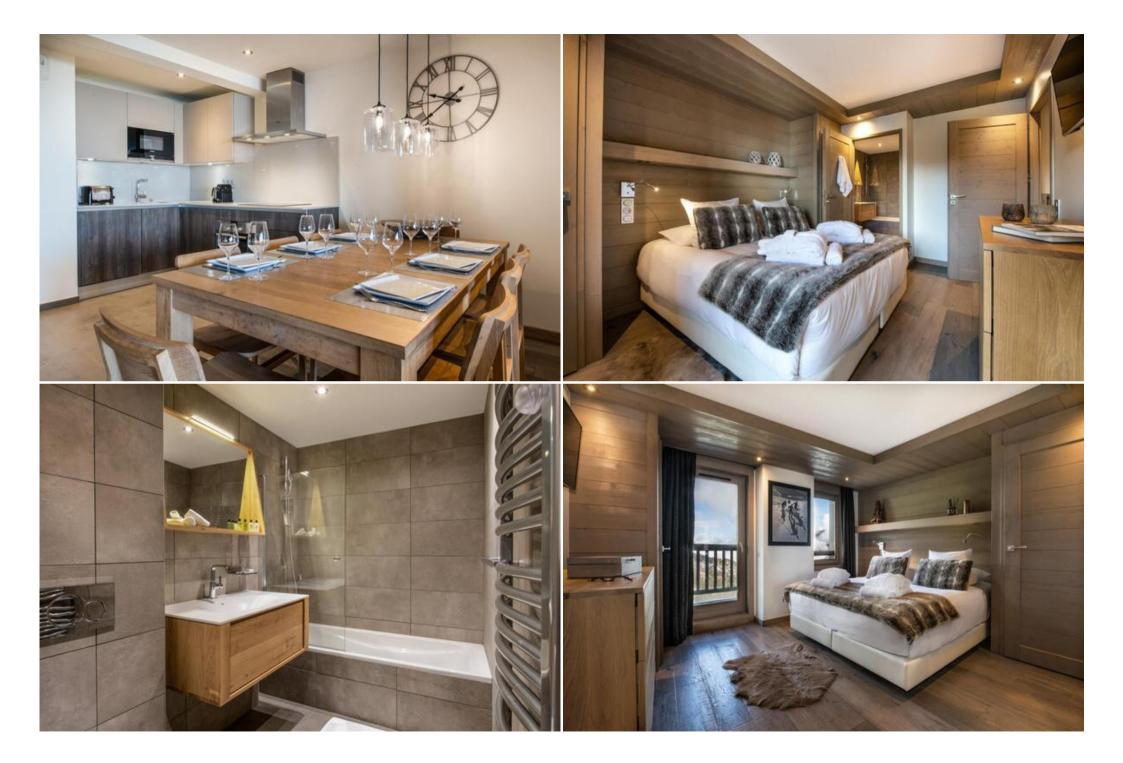

#### **Apartment Information**

Accommodating up to 8 guests, this spacious apartment features well-appointed bedrooms, each with an en-suite bathroom.

The bright and airy living space includes a fully equipped open-plan kitchen, a comfortable lounge area with a fireplace, and a balcony showcasing stunning valley views.