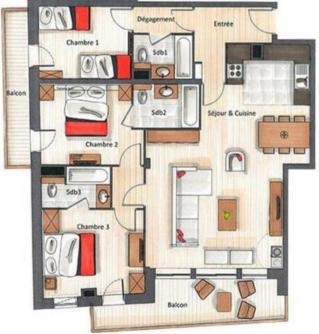

# Reantal apartment in Courchevel 1650

France, Courchevel, Courchevel 1650

Apartment - REF: TGS-A2287

| № Bedrooms: 3<br>Fireplace | № Bathrooms: 3<br>Mountain view | № People: 8<br>Dishwasher | Parking<br>TV | M <sup>2</sup> built: 102 m <sup>2</sup><br>Washing machine | Terrace<br>Ski Room | Floor: 2<br>Distance to ski lift: 100m | Wifi<br>Distance to centre: central |
|----------------------------|---------------------------------|---------------------------|---------------|-------------------------------------------------------------|---------------------|----------------------------------------|-------------------------------------|
| Activities in resort       |                                 |                           |               |                                                             |                     |                                        |                                     |
| Skiing/Snowboarding        | Cycling                         | Cross country skiing      | Golf          | Hiking                                                      | Mountain-Biking     | Riding                                 |                                     |

#### **Apartment Information**

Accommodating up to 8 guests, this spacious apartment features well-appointed bedrooms, each with an en-suite bathroom.

The bright and airy living space includes a fully equipped open-plan kitchen, a comfortable lounge area with a fireplace, and a balcony showcasing stunning valley views.