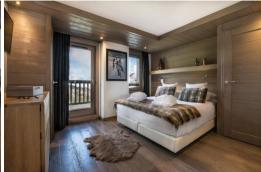

## Information Apartment, in Courchevel 1650 Moriond

- Nº of people: 8
- M² built: 102 m²
- 3 Bedrooms
- 3 Bathrooms
- Parking
- Floor 2
- Wifi
- Chimney
- Ski-room

The bright living room with open plan equipped kitchen, a sitting area with a wood burning stove and a balcony with panoramic views of the valley.