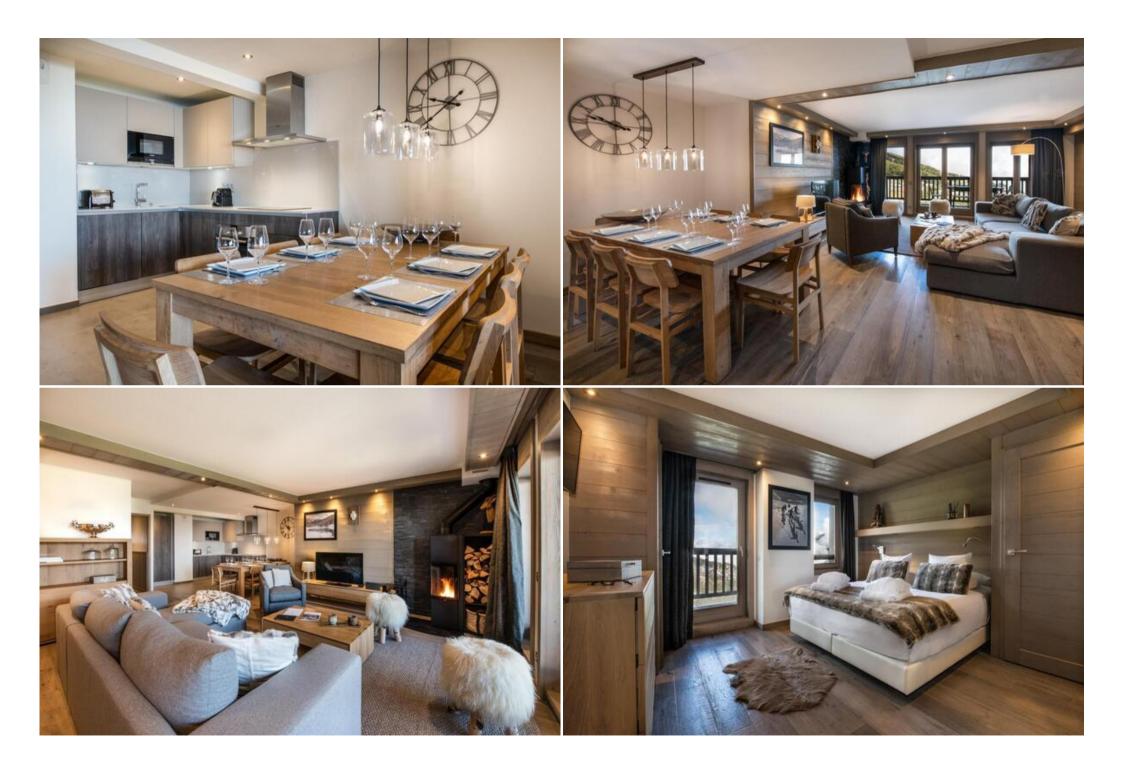

## Reantal apartment in Courchevel 1650 Keystone Lodge

France, Courchevel, Courchevel 1650

Apartment - REF: TGS-A2287

| № Bedrooms: 3<br>Fireplace | Nº Bathrooms: 3<br>Mountain view | Nº People: 8<br>Dishwasher | Parking<br>Washing machine | M² built: 102 m²<br>Ski Room | Terrace<br>Distance to ski lift: 100m | Floor: 2<br>Distance to centre: central | Wifi |
|----------------------------|----------------------------------|----------------------------|----------------------------|------------------------------|---------------------------------------|-----------------------------------------|------|
| Activities in resort       |                                  |                            |                            |                              |                                       |                                         |      |
| Skiing/Snowboarding        | Cycling                          | Cross country skiing       | Golf                       | Hiking                       | Mountain-Biking                       | Riding                                  |      |

## Information Apartment, in Courchevel 1650 Moriond

- Nº of people: 8
- M² built: 102 m²
- 3 Bedrooms
- 3 Bathrooms
- Parking
- Floor 2
- Wifi
- Chimney
- Ski-room

The bright living room with open plan equipped kitchen, a sitting area with a wood burning stove and a balcony with panoramic views of the valley.