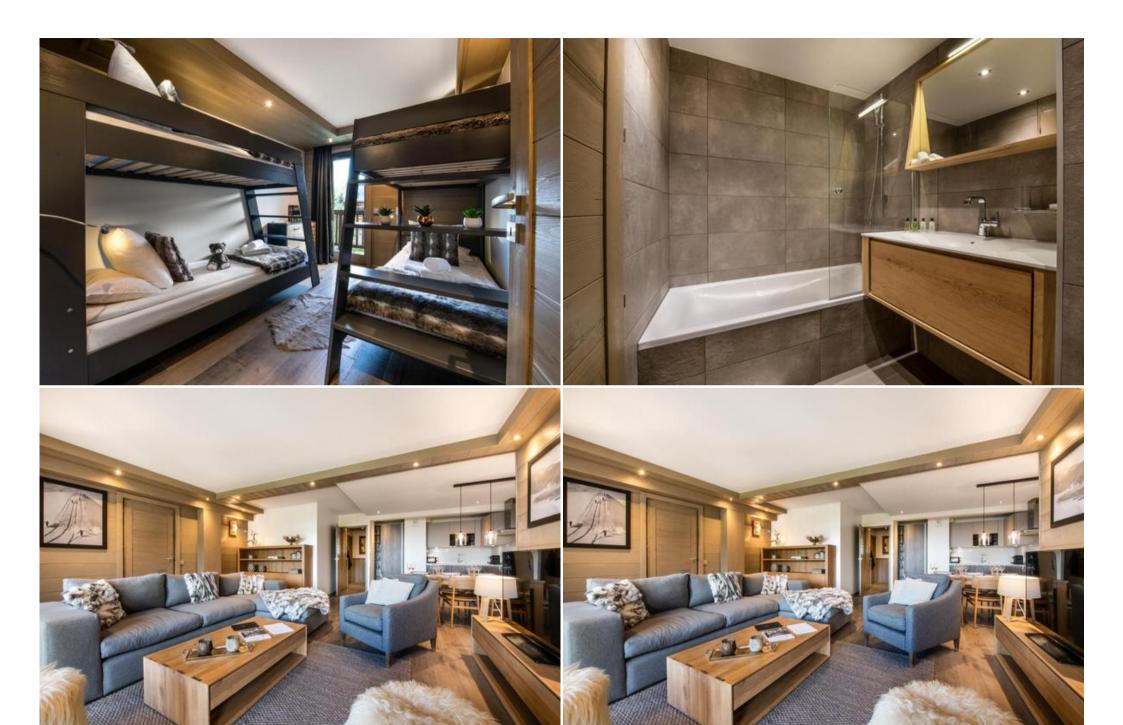

## Information Apartment, in Courchevel 1650 Moriond

- Nº of people: 8
- M² built: 102 m²
- 3 Bedrooms
- 3 Bathrooms
- Parking
- Floor 2
- Wifi
- Chimney
- Ski-room

The bright living room with open plan equipped kitchen, a sitting area with a wood burning stove and a balcony with panoramic views of the valley.