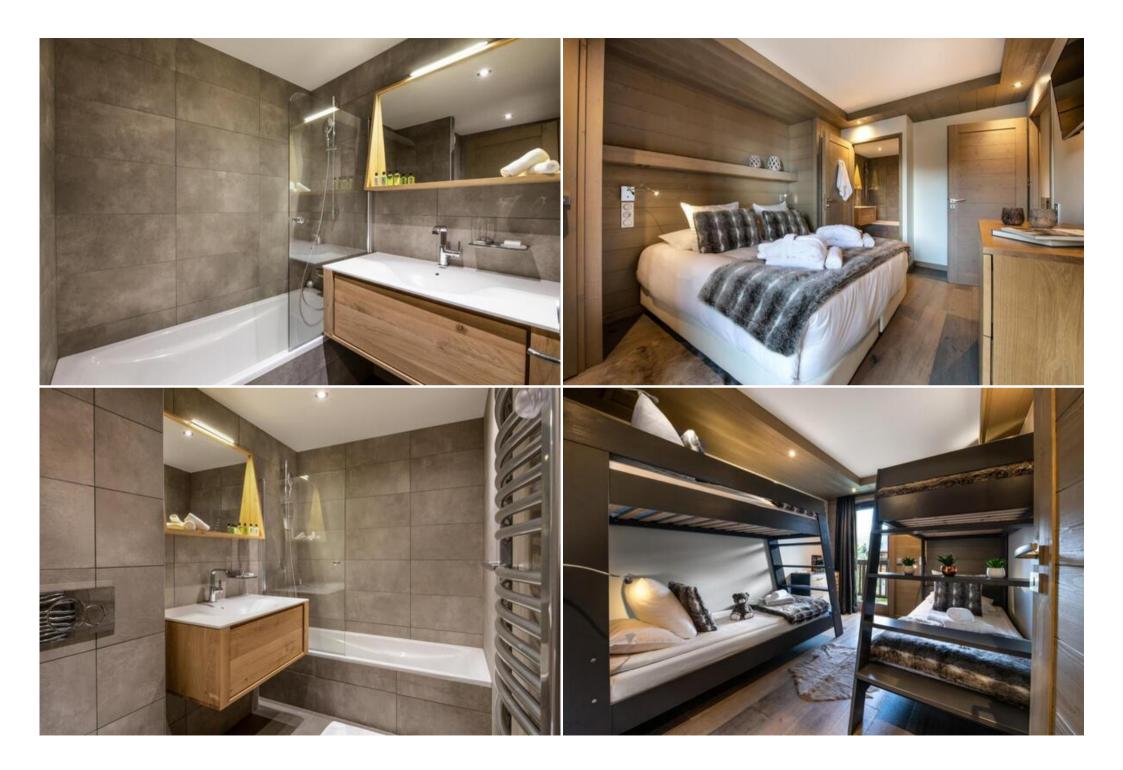

## Reantal apartment in Courchevel 1650 Keystone Lodge

France, Courchevel, Courchevel 1650

Apartment - REF: TGS-A2287

| № Bedrooms: 3<br>Fireplace | Nº Bathrooms: 3<br>Mountain view | Nº People: 8<br>Dishwasher | Parking<br>Washing machine | M² built: 102 m²<br>Ski Room | Terrace<br>Distance to ski lift: 100m | Floor: 2<br>Distance to centre: central | Wifi |
|----------------------------|----------------------------------|----------------------------|----------------------------|------------------------------|---------------------------------------|-----------------------------------------|------|
| Activities in resort       |                                  |                            |                            |                              |                                       |                                         |      |
| Skiing/Snowboarding        | Cycling                          | Cross country skiing       | Golf                       | Hiking                       | Mountain-Biking                       | Riding                                  |      |

## Information Apartment, in Courchevel 1650 Moriond

- Nº of people: 8
- M² built: 102 m²
- 3 Bedrooms
- 3 Bathrooms
- Parking
- Floor 2
- Wifi
- Chimney
- Ski-room

The bright living room with open plan equipped kitchen, a sitting area with a wood burning stove and a balcony with panoramic views of the valley.