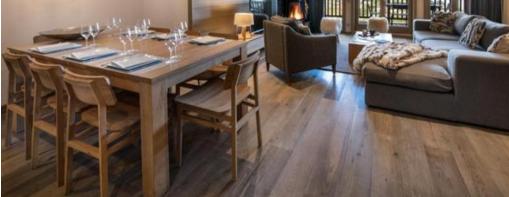

## Information Apartment, in Courchevel 1650 Moriond

- Nº of people: 8
- M² built: 102 m²
- 3 Bedrooms
- 3 Bathrooms
- Parking
- Floor 2
- Wifi
- Chimney
- Ski-room

The bright living room with open plan equipped kitchen, a sitting area with a wood burning stove and a balcony with panoramic views of the valley.