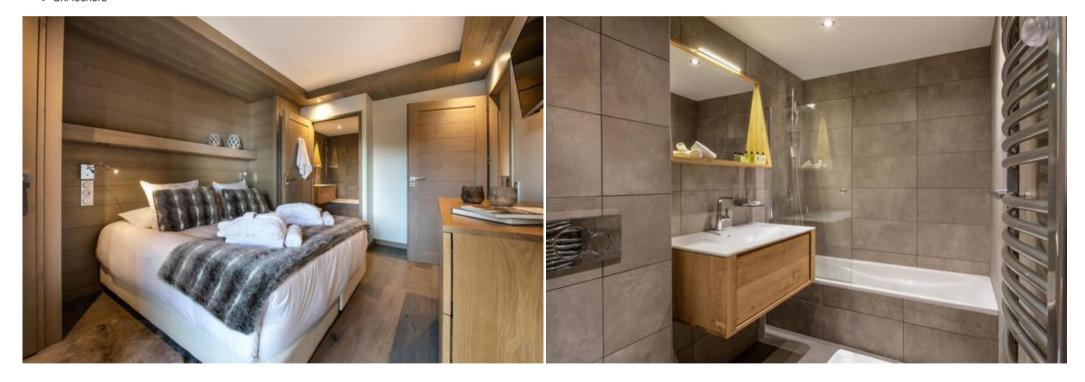

## Reantal apartment in Courchevel 1650 Keystone Lodge

France, Courchevel, Courchevel 1650

Apartment - REF: TGS-A2287

| № Bedrooms: 3<br>Fireplace | Nº Bathrooms: 3<br>Mountain view | Nº People: 8<br>Dishwasher | Parking<br>Washing machine | M² built: 102 m²<br>Ski Room | Terrace<br>Distance to ski lift: 100m | Floor: 2<br>Distance to centre: central | Wifi |
|----------------------------|----------------------------------|----------------------------|----------------------------|------------------------------|---------------------------------------|-----------------------------------------|------|
| Activities in resort       |                                  |                            |                            |                              |                                       |                                         |      |
| Skiing/Snowboarding        | Cycling                          | Cross country skiing       | Golf                       | Hiking                       | Mountain-Biking                       | Riding                                  |      |