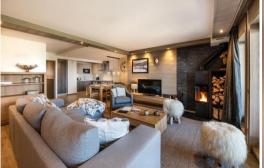

## Information Apartment, in Courchevel 1650 Moriond

- Nº of people: 8
- M² built: 102 m²
- 3 Bedrooms
- 3 Bathrooms
- Parking
- Floor 2
- Wifi
- Chimney
- Ski-room

The bright living room with open plan equipped kitchen, a sitting area with a wood burning stove and a balcony with panoramic views of the valley.