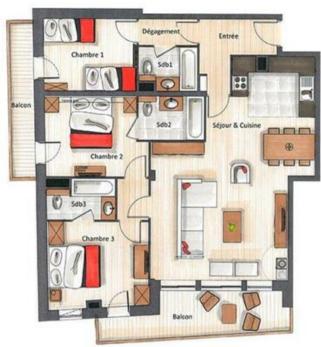

## Reantal apartment in Courchevel 1650 Keystone Lodge

France, Courchevel, Courchevel 1650

Apartment - REF: TGS-A2287

| № Bedrooms: 3<br>Fireplace | Nº Bathrooms: 3<br>Mountain view | Nº People: 8<br>Dishwasher | Parking<br>Washing machine | M² built: 102 m²<br>Ski Room | Terrace<br>Distance to ski lift: 100m | Floor: 2<br>Distance to centre: central | Wifi |
|----------------------------|----------------------------------|----------------------------|----------------------------|------------------------------|---------------------------------------|-----------------------------------------|------|
| Activities in resort       |                                  |                            |                            |                              |                                       |                                         |      |
| Skiing/Snowboarding        | Cycling                          | Cross country skiing       | Golf                       | Hiking                       | Mountain-Biking                       | Riding                                  |      |

## Information Apartment, in Courchevel 1650 Moriond

- Nº of people: 8
- M² built: 102 m²
- 3 Bedrooms
- 3 Bathrooms
- Parking
- Floor 2
- Wifi
- Chimney
- Ski-room

The bright living room with open plan equipped kitchen, a sitting area with a wood burning stove and a balcony with panoramic views of the valley.