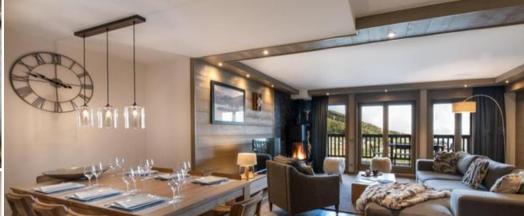

## Information Apartment, in Courchevel 1650 Moriond

- Nº of people: 8
- M² built: 102 m²
- 3 Bedrooms
- 3 Bathrooms
- Parking
- Floor 2
- Wifi
- Chimney
- Ski-room

The bright living room with open plan equipped kitchen, a sitting area with a wood burning stove and a balcony with panoramic views of the valley.