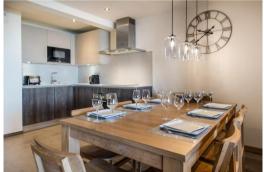

## Information Apartment, in Courchevel 1650 Moriond

- Nº of people: 8
- M² built: 102 m²
- 3 Bedrooms
- 3 Bathrooms
- Parking
- Floor 2
- Wifi
- Chimney
- Ski-room

The bright living room with open plan equipped kitchen, a sitting area with a wood burning stove and a balcony with panoramic views of the valley.