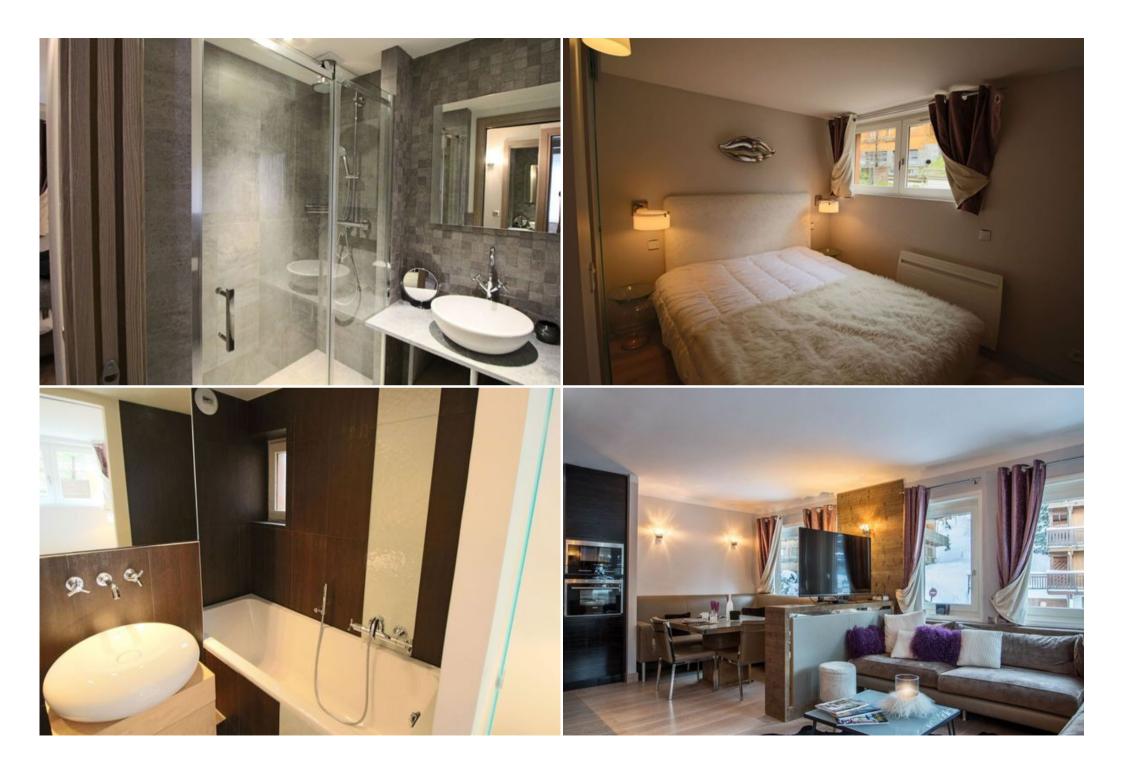

## Level<sub>0</sub>

- Entrance hall
- Lounge / dining area / kitchen 1 double bedroom en suite
- 1 double bedroom
- Bathroom with shower
- Toilet
- Glass stairs

## Level 1

- Open plan kitchen dining room, lounge, Balconies
- 1 double bedroom ensuite
- 1 double master bedroom ensuite