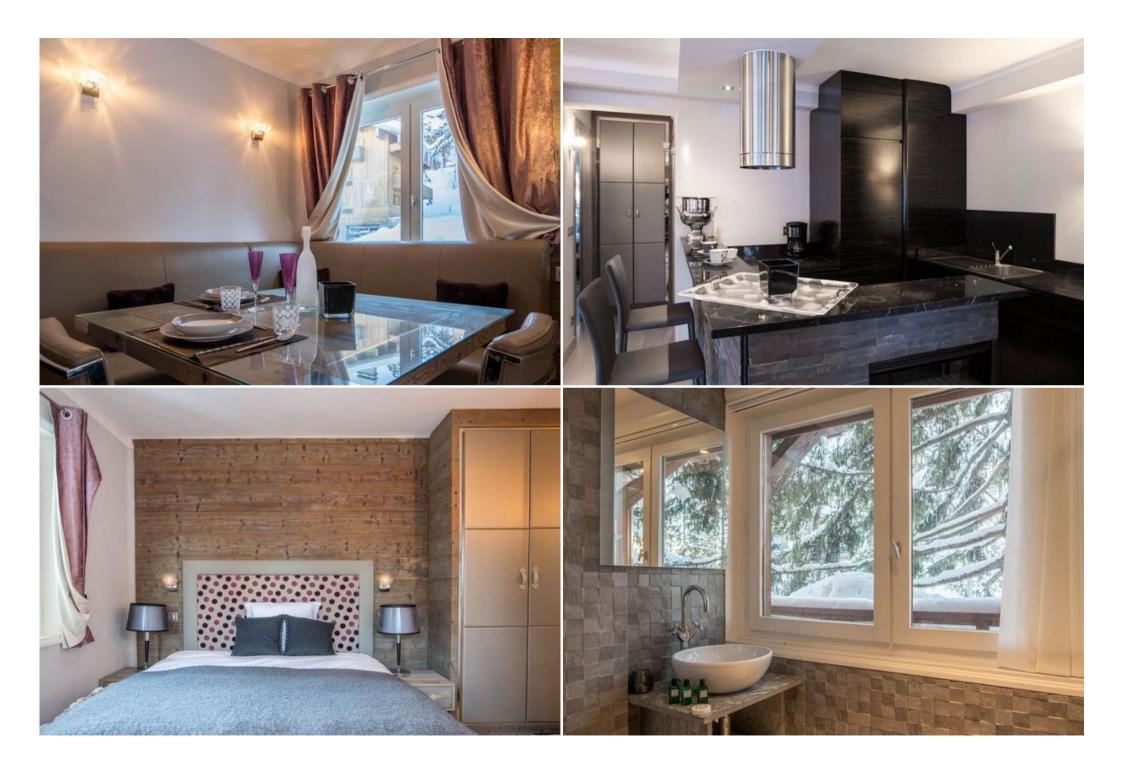

## Level<sub>0</sub>

- Entrance hall
- Lounge / dining area / kitchen 1 double bedroom en suite
- 1 double bedroom
- Bathroom with shower
- Toilet
- Glass stairs

## Level 1

- Open plan kitchen dining room, lounge, Balconies
- 1 double bedroom ensuite
- 1 double master bedroom ensuite