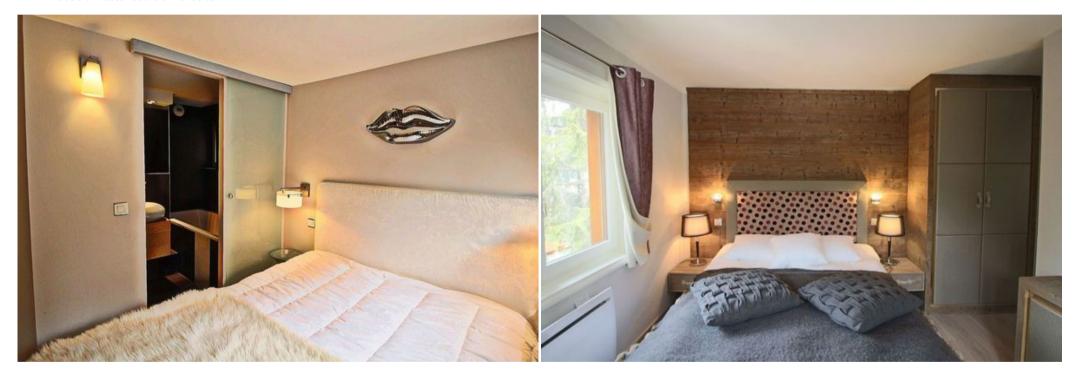

## Level<sub>0</sub>

- Entrance hall
- Lounge / dining area / kitchen 1 double bedroom en suite
- 1 double bedroom
- Bathroom with shower
- Toilet
- Glass stairs

## Level 1

- Open plan kitchen dining room, lounge, Balconies
- 1 double bedroom ensuite
- 1 double master bedroom ensuite