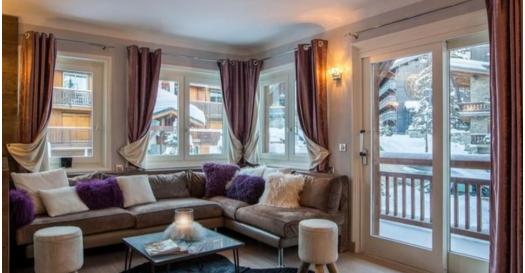

## Information Apartment, in La Croisette, Courchevel 1850

• Nº of people: 8 • M<sup>2</sup> built: 120 m<sup>2</sup>

• 4 Bedrooms

4 Bathrooms

Wifi

High standing apartment located in the heart of the world renowned ski resort of Courchevel.

This duplex apartment of about 120 sqm can accommodate up to 8 people in 4 bedrooms.

Its dreamed localisation allows to access to the ski slops in 2 minutes and also to the luxury boutique of the village. Its charming design will please the most demanding customers who look for a stay into the vibrant atmosphere of Courchevel.

## Level 1

- Open plan kitchen dining room, lounge, Balconies
- 1 double bedroom ensuite
- 1 double master bedroom ensuite