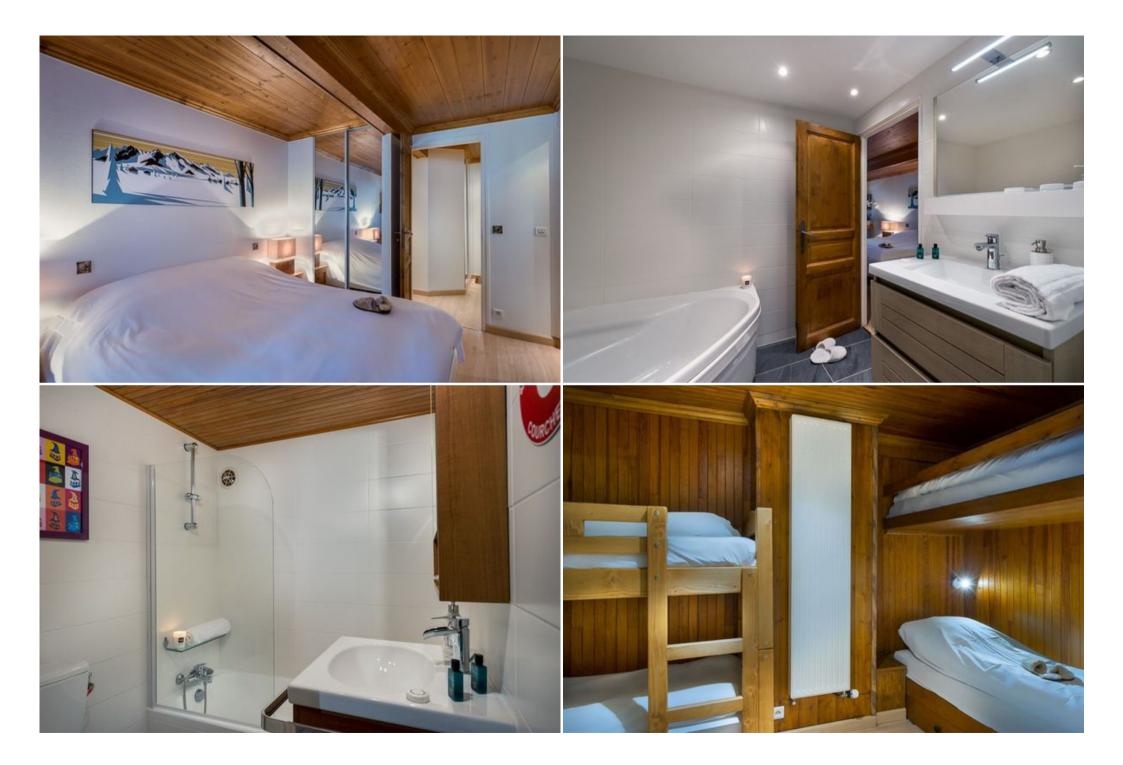

· Entrance with closet

- Bedroom 1, with one double bed (queen size), cupboards
- Bathroom 1, with bath, wash basin, toilet
- Fully equipped kitchen (oven, 4 electric hobs, nespresso coffee maker) open onto the living room:
- Living room with two sofas, TV
- Dining room equipped for 10 guests
- Wide south facing balcony overlooking Bellecote slope
- Bedroom 2, master, with one double bed (queen size), south facing balcony and ensuite bathroom 2 (bath, wash basin, independant toilet)
- Bedroom 3, with one double bed (size 140), cupboards, south facing balcony
- Bedroom 4, cabin space for kids, with 2 x 2 bunk beds (4 sleeps)
- Bathroom 3, with one bath, wash basin, toilets