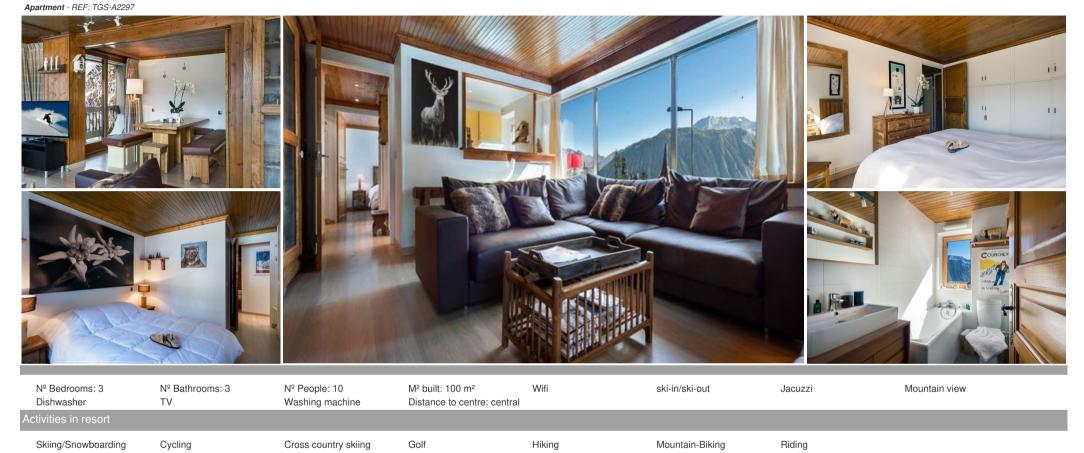

## Information Apartment, in Bellecôte, Courchevel 1850

- Nº of people: 10
- M<sup>2</sup> built: 100 m<sup>2</sup>
- 3 Bedrooms
- 3 Bathrooms
- Jacuzzi
- Ski In, Ski Out

Charming Courchevel Apartment located in the heart of Courchevel 1850 Ski in and out with Bellecote slope

· Entrance with closet

- Bedroom 1, with one double bed (queen size), cupboards
- Bathroom 1, with bath, wash basin, toilet
- Fully equipped kitchen (oven, 4 electric hobs, nespresso coffee maker) open onto the living room:
- Living room with two sofas, TV
- Dining room equipped for 10 guests
- Wide south facing balcony overlooking Bellecote slope
- Bedroom 2, master, with one double bed (queen size), south facing balcony and ensuite bathroom 2 (bath, wash basin, independant toilet)
- Bedroom 3, with one double bed (size 140), cupboards, south facing balcony
- Bedroom 4, cabin space for kids, with 2 x 2 bunk beds (4 sleeps)
- Bathroom 3, with one bath, wash basin, toilets