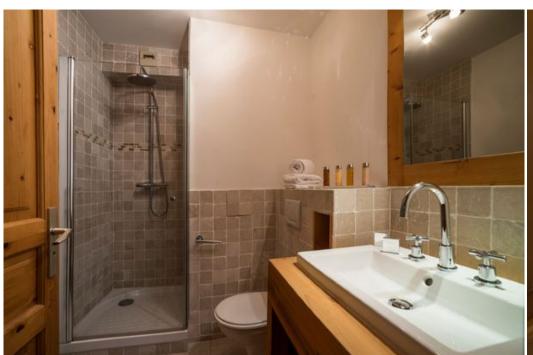

#### **Sleeping Arrangements:**

- Bedroom 1: Double bed (160x200 cm), ensuite bathroom and toilet.
- Bedroom 2: Bunk beds (80x190 cm), ensuite shower room and toilet.
- Mountain alcove: Bunk beds (80x190 cm).