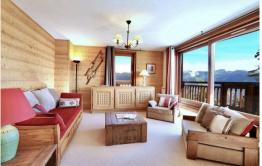

## Comfortable Apartment in Courchevel - Perfect for Your Stay

Discover this inviting apartment located in the Cospillot area of Courchevel. Ideal for families or groups of up to 6 people, this well-appointed property offers a comfortable and convenient base for your mountain getaway.

#### Comfortable Apartment! - Courchevel 1850 - Station Center - 3 Stars

This delightful 3-room plus cabin apartment offers 60 square meters of space, fully equipped for 6 people.

The living area features a television and dining space, along with a balcony to enjoy the views. The fully equipped kitchen includes a dishwasher, stovetop, oven, and Nespresso coffee machine.

## Highlights:

- Close proximity to the station center and ski slopes.
- Beautiful views of the valley.
- Ski locker for your equipment.
- Washing machine for your convenience.
- Garage parking available.
- · Wifi access to stay connected.