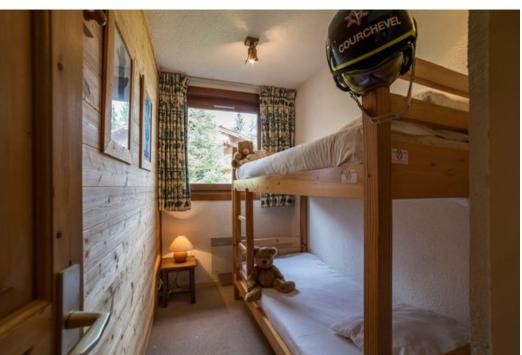

#### **Sleeping Arrangements:**

- Bedroom 1: Double bed (160x200 cm), ensuite bathroom and toilet.
- Bedroom 2: Bunk beds (80x190 cm), ensuite shower room and toilet.
- Mountain alcove: Bunk beds (80x190 cm).