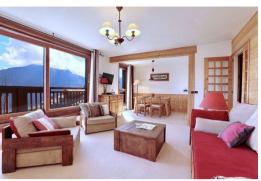

## Comfortable Apartment in Courchevel - Perfect for Your Stay

Discover this inviting apartment located in the Cospillot area of Courchevel. Ideal for families or groups of up to 6 people, this well-appointed property offers a comfortable and convenient base for your mountain getaway.

#### Comfortable Apartment! - Courchevel 1850 - Station Center - 3 Stars

This delightful 3-room plus cabin apartment offers 60 square meters of space, fully equipped for 6 people.

The living area features a television and dining space, along with a balcony to enjoy the views. The fully equipped kitchen includes a dishwasher, stovetop, oven, and Nespresso coffee machine.

## Highlights:

- Close proximity to the station center and ski slopes.
- Beautiful views of the valley.
- Ski locker for your equipment.
- Washing machine for your convenience.
- Garage parking available.
- · Wifi access to stay connected.