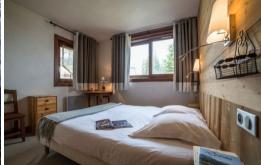

#### **Sleeping Arrangements:**

- Bedroom 1: Double bed (160x200 cm), ensuite bathroom and toilet.
- Bedroom 2: Bunk beds (80x190 cm), ensuite shower room and toilet.
- Mountain alcove: Bunk beds (80x190 cm).