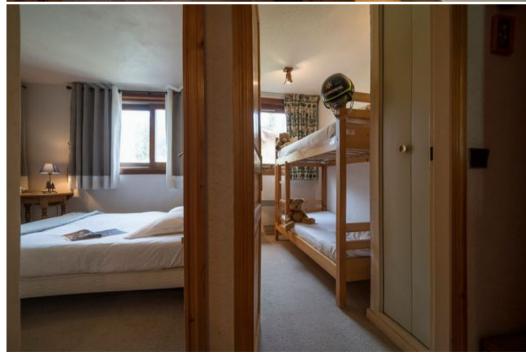

#### **Sleeping Arrangements:**

- Bedroom 1: Double bed (160x200 cm), ensuite bathroom and toilet.
- Bedroom 2: Bunk beds (80x190 cm), ensuite shower room and toilet.
- Mountain alcove: Bunk beds (80x190 cm).