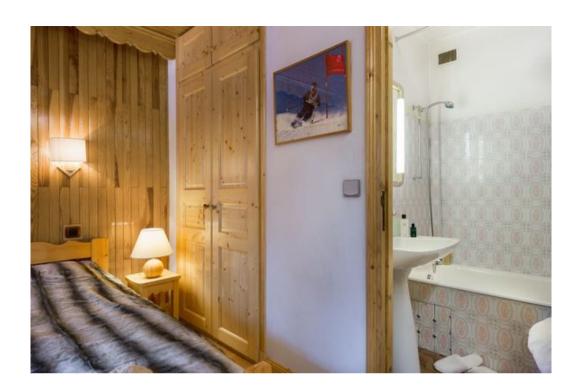

## **Detailed description:**

· Entrance hall with closet

- Main room with living area, dining area, south facing balcony
- Living room with two sofas (possibility of additional sleeps), TV satelite, internet
- Dining room ready for 8 guests
- Separated fully equipped kitchen (ceramic hobs, oven, microwave, dishwasher, washing machine)
- Bedroom 1, with one double bed and ensuite bathroom 1 (one wash basin, bath, bidet)
- Bedroom 2, with two single beds (possibility double bed) and ensuite bathroom 2 (one wash basin, bath, toilet)
- Independant toilet
- Ski locker
- Shoes dryer