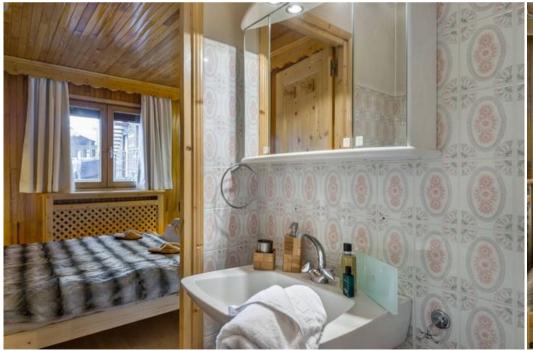

## **Detailed description:**

· Entrance hall with closet

- Main room with living area, dining area, south facing balcony
- Living room with two sofas (possibility of additional sleeps), TV satelite, internet
- Dining room ready for 8 guests
- Separated fully equipped kitchen (ceramic hobs, oven, microwave, dishwasher, washing machine)
- Bedroom 1, with one double bed and ensuite bathroom 1 (one wash basin, bath, bidet)
- Bedroom 2, with two single beds (possibility double bed) and ensuite bathroom 2 (one wash basin, bath, toilet)
- Independant toilet
- Ski locker
- Shoes dryer