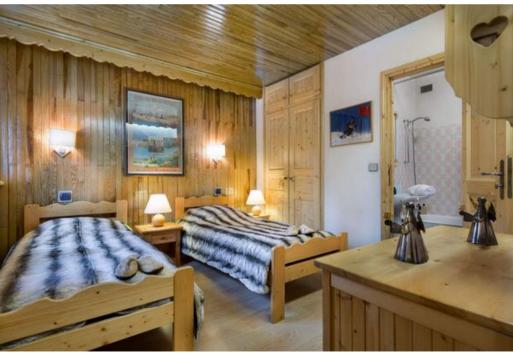

## **Detailed description:**

· Entrance hall with closet

- Main room with living area, dining area, south facing balcony
- Living room with two sofas (possibility of additional sleeps), TV satelite, internet
- Dining room ready for 8 guests
- Separated fully equipped kitchen (ceramic hobs, oven, microwave, dishwasher, washing machine)
- Bedroom 1, with one double bed and ensuite bathroom 1 (one wash basin, bath, bidet)
- Bedroom 2, with two single beds (possibility double bed) and ensuite bathroom 2 (one wash basin, bath, toilet)
- Independant toilet
- Ski locker
- Shoes dryer