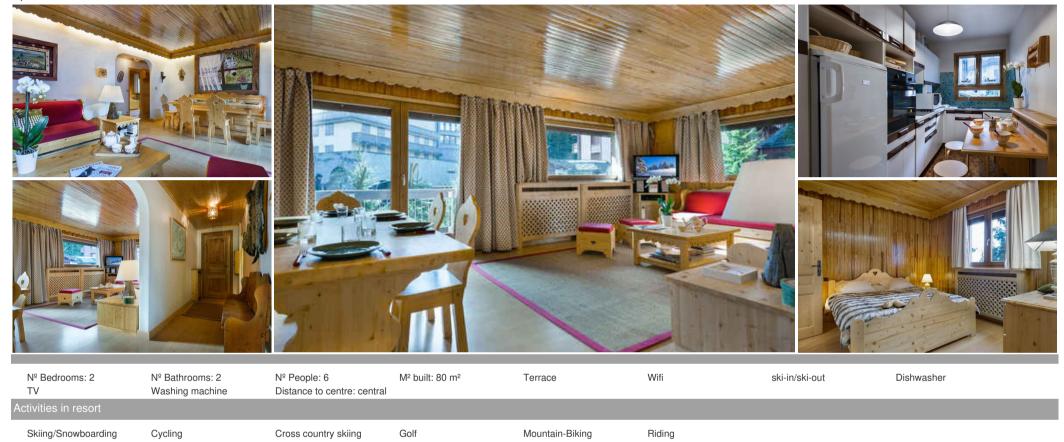

## Information Apartment, in Bellecôte, Courchevel 1850

- Nº of people: 6
- M² built: 80 m²
- 2 Bedrooms
- 2 Bathrooms

Spacious family apartment perfectly located in front of Bellecôte ski slope and at 4 minutes walking from Courchevel 1850 centre

## **Detailed description:**

· Entrance hall with closet

- Main room with living area, dining area, south facing balcony
- Living room with two sofas (possibility of additional sleeps), TV satelite, internet
- Dining room ready for 8 guests
- Separated fully equipped kitchen (ceramic hobs, oven, microwave, dishwasher, washing machine)
- Bedroom 1, with one double bed and ensuite bathroom 1 (one wash basin, bath, bidet)
- Bedroom 2, with two single beds (possibility double bed) and ensuite bathroom 2 (one wash basin, bath, toilet)
- Independant toilet
- Ski locker
- Shoes dryer