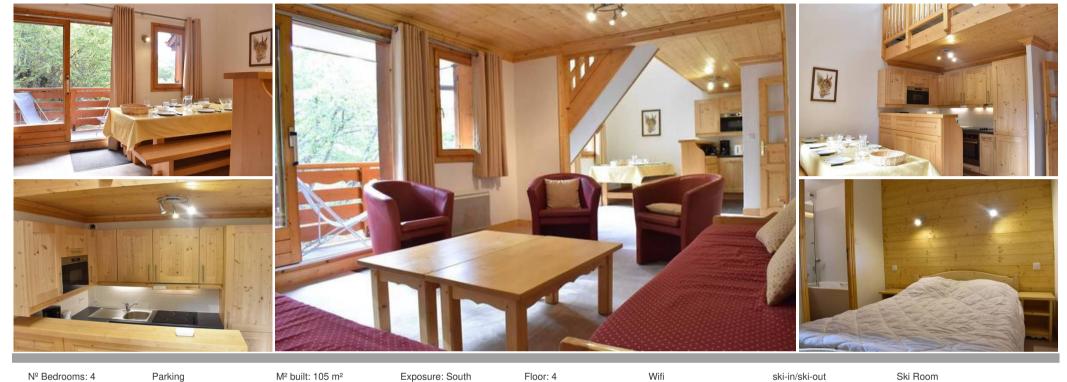

## Information Apartment, in Méribel

Nº of people: 10
M² built: 105 m²

• 4 Bedrooms

- Parking
- Floor 4
- South Facing
- Ski-room

Apartment located at altitude "height" 1600, in the district of Morel

- 100m from the chairlift "Morel"
- 80m from the ski bus stop
- 250m from shops and restaurants
- 1km from the center

## Residence: with lift

Apartment - 105m<sup>2</sup> - 3 \* - Méribel label

Duplex apartment for 10 persons, 4th floor, lift 3rd floor, south balcony, ski locker, cellar, covered parking (height: 2.20 m).

- 1 stay 2 beds 1 person
- 1 kitchenette open to living room 4 hotplates, oven, microwave, fridge / freezer, dishwasher
- 1 bedroom with 2 single beds, bathroom
- 1 bedroom 1 set of bunk beds (2x1p)
- 1 bedroom with 2 single beds
  - \* rooms with a view of the courtyards
- 1 bathroom 2 toilets

Mezzanine 1 bed 1 person

- 1 bedroom 1 double bed (1x2p), bathroom
- WC

No pets

Extra services: household linen and cleaning end of stay.