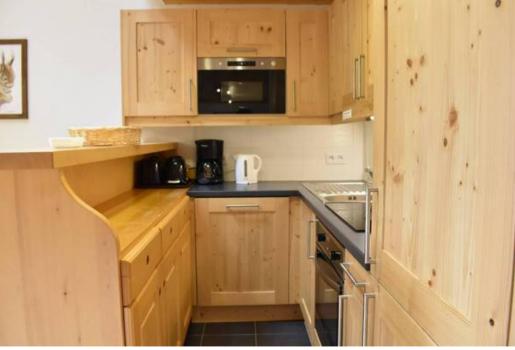

- 1 stay 2 beds 1 person
- 1 kitchenette open to living room 4 hotplates, oven, microwave, fridge / freezer, dishwasher
- 1 bedroom with 2 single beds, bathroom
- 1 bedroom 1 set of bunk beds (2x1p)
- 1 bedroom with 2 single beds
  - \* rooms with a view of the courtyards
- 1 bathroom 2 toilets