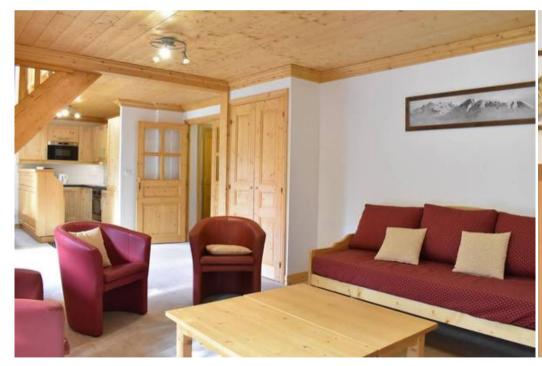

## Residence: with lift

Apartment - 105m<sup>2</sup> - 3 \* - Méribel label

Duplex apartment for 10 persons, 4th floor, lift 3rd floor, south balcony, ski locker, cellar, covered parking (height: 2.20 m).

- 1 stay 2 beds 1 person
- 1 kitchenette open to living room 4 hotplates, oven, microwave, fridge / freezer, dishwasher
- 1 bedroom with 2 single beds, bathroom
- 1 bedroom 1 set of bunk beds (2x1p)
- 1 bedroom with 2 single beds
  - \* rooms with a view of the courtyards
- 1 bathroom 2 toilets