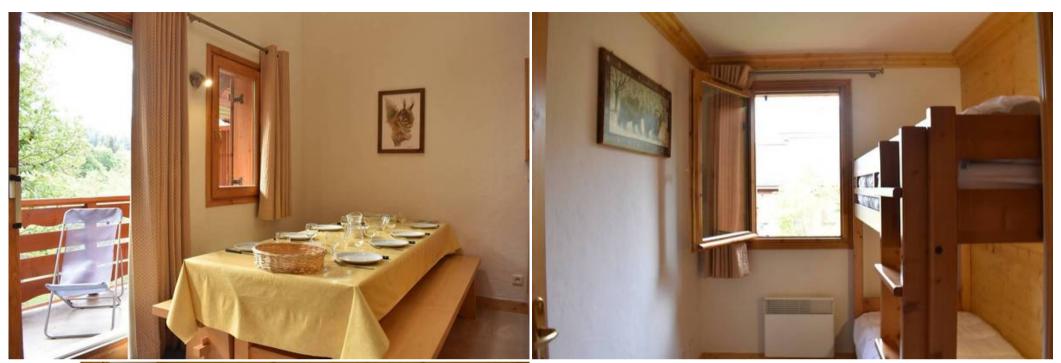

- 1 stay 2 beds 1 person
- 1 kitchenette open to living room 4 hotplates, oven, microwave, fridge / freezer, dishwasher
- 1 bedroom with 2 single beds, bathroom
- 1 bedroom 1 set of bunk beds (2x1p)
- 1 bedroom with 2 single beds
  - \* rooms with a view of the courtyards
- 1 bathroom 2 toilets

Mezzanine 1 bed 1 person

- 1 bedroom 1 double bed (1x2p), bathroom
- WC

No pets

Extra services: household linen and cleaning end of stay.