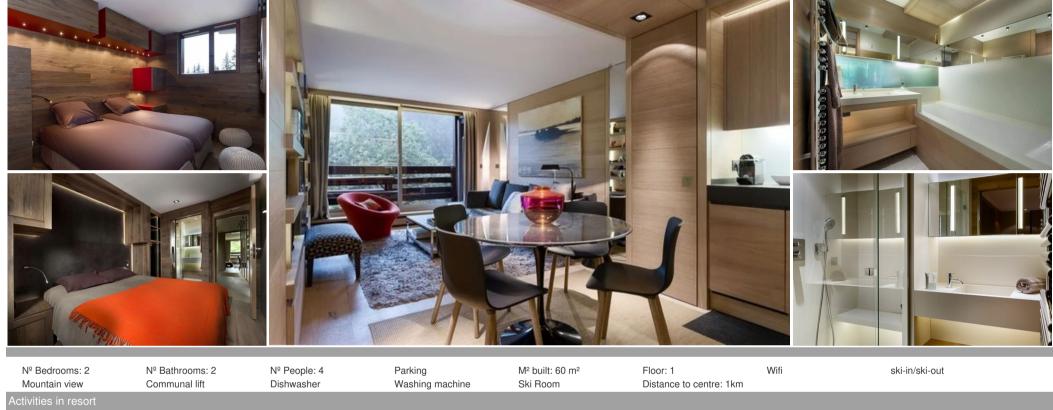

## Apartment 60M2 located in a charming area of Courchevel 1850

France, Courchevel, Courchevel 1850, Jardin Alpin

## Charming Apartment in Courchevel 1850 for Your Winter Getaway

Cycling

Discover comfort and tranquility in this delightful 60 m<sup>2</sup> apartment nestled in the charming Jardin Alpin area of Courchevel 1850. Perfect for families or small groups, this first-floor property comfortably accommodates up to 4 guests.

## **Key Features:**

Skiing/Snowboarding

• Two Bedrooms: Including one double bedroom with an en-suite shower room and a second bedroom with twin beds.

Cross country skiing

Golf

- Two Bathrooms: One bathroom and one shower room for your convenience.
- Living Space: A welcoming salon living room perfect for relaxing after a day on the slopes.
- Kitchen: A modern American-style kitchen equipped with everything you need.
- Outdoor Space: Enjoy fresh mountain air on the private balcony.
- Conveniences: Separate toilets, ski locker for your equipment, and parking.
- Ski In, Ski Out: Enjoy direct access to the ski slopes.

• Amenities: Wifi, lift access, kettle, coffee machine, toaster, Nespresso machine, microwave, oven, raclette machine, dishwasher, washing machine, dryer, and TV.