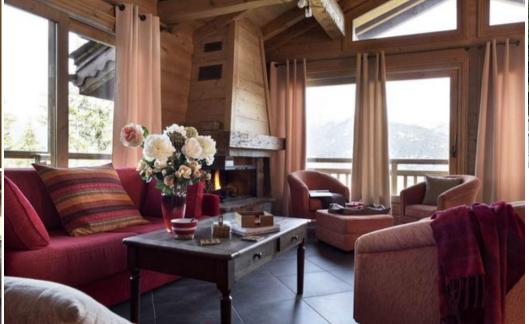

The very authentic exterior architecture of the chalet completes the interior atmosphere. The mountain style made of wood and stone has been retained so that the chalet blends in perfectly with its environment.

The interior of the apartment calls for conviviality and moments of sharing. The beautiful size of this apartment offers you very pleasant living spaces, in particular with a single very bright living room to accommodate all