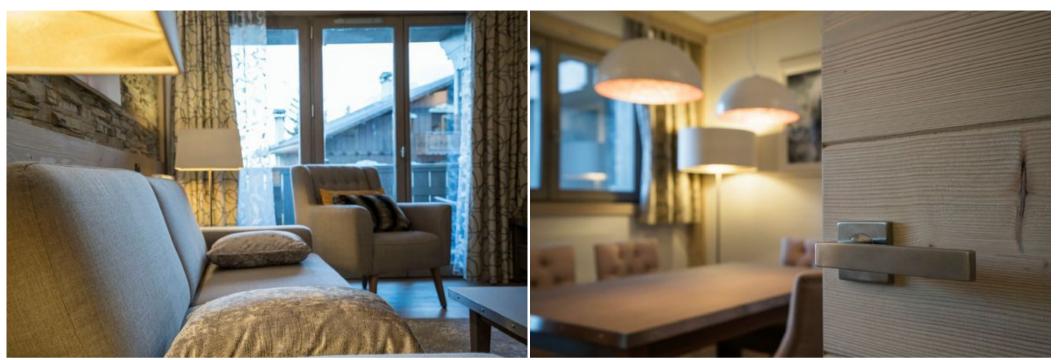

Apartment 3 Bedrooms, 80 m<sup>2</sup>, equipped for 7 people, Located on the second floor with elevator of the residence.

1 Living / dining room, fully equipped open kitchen, east balcony.

- Bedroom 1: Large bed or twin beds (90x200), TV, bathroom, toilet
- Bedroom 2: Large bed or twin beds (90x200), shower room, television
- Bedroom 3: Cabin with 2 twin beds and a bunk bed.