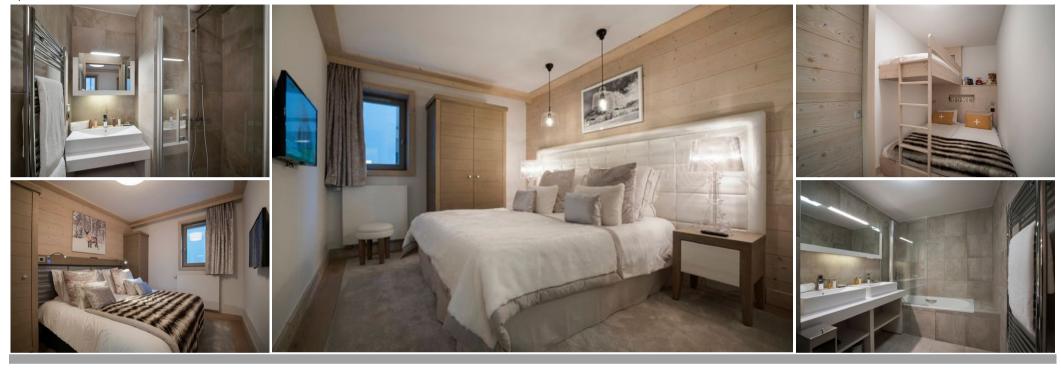

## Information Apartment, in Courchevel 1550 Village

Nº Bathrooms: 3

Nº People: 7

Parking

- Nº of people: 7
- M<sup>2</sup> built: 80m<sup>2</sup>

Nº Bedrooms: 3

- Terrace
- 3 Bedrooms
- 3 Bathrooms
- Parking
- Floor 2
- East Facing
- Wifi

Apartment 3 Bedrooms, 80 m<sup>2</sup>, equipped for 7 people, Located on the second floor with elevator of the residence.

1 Living / dining room, fully equipped open kitchen, east balcony.

- Bedroom 1: Large bed or twin beds (90x200), TV, bathroom, toilet
- Bedroom 2: Large bed or twin beds (90x200), shower room, television
- Bedroom 3: Cabin with 2 twin beds and a bunk bed.