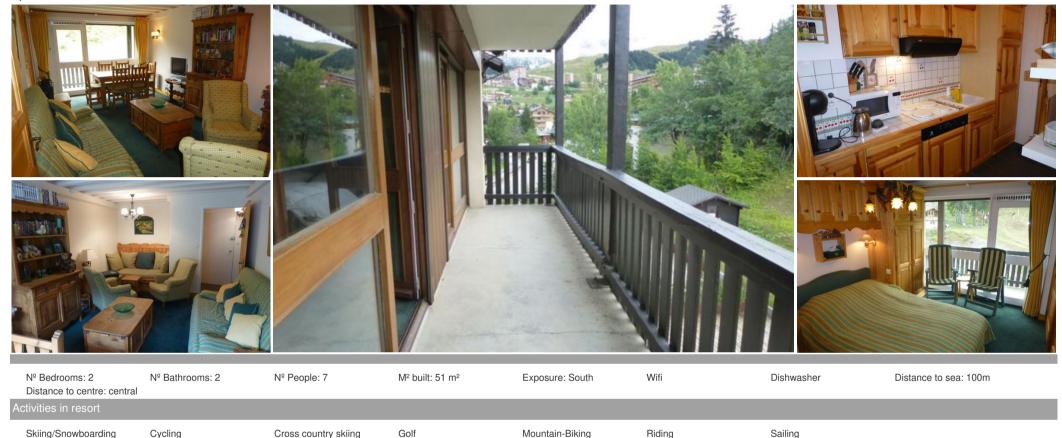

## SOUTH FACING 3 ROOMS SKI-IN SKI-OUT WITH BALCONY AND VIEW ON THE SKI SLOPES

- 3 room apartment of 52 m<sup>2</sup> for 6 people on the 6th floor of a residence with lift.
- Living room with television, DVD player, sofa and dining area.
- Separate kitchen: electric hob, dishwasher, microwave oven, fridge with freezer and cooker hood.

## BEDS:

- Bedroom 1 with balcony: a double bed 140x190 cm (with direct access to the bathroom)
- Bedroom 2: a set of 3 bunk beds 80x190 cm

Sleeping in height is not suitable for a child under 6 years old.

- Living room: a sofa (express opening) 140x190 cm
- -Bathroom with bathtub. Separate toilets.
- -Ski locker. Paid parking "Les Grangettes" covered next to the residence, price on request.
- 4G Wifi connection at an additional cost (5GB/day)