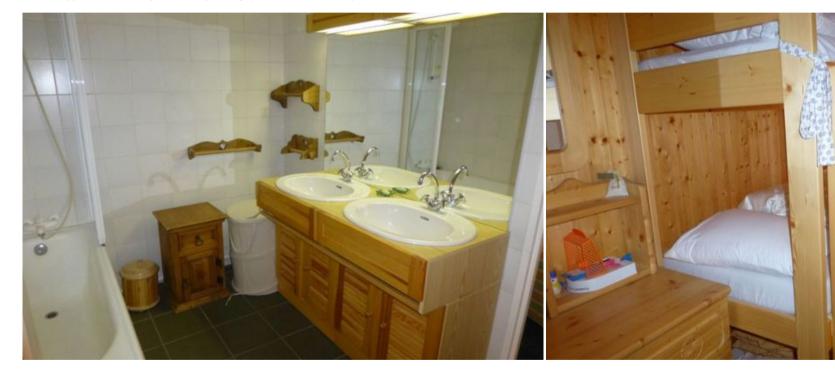

## BEDS:

- Bedroom 1 with balcony: a double bed 140x190 cm (with direct access to the bathroom)
- Bedroom 2: a set of 3 bunk beds 80x190 cm

Sleeping in height is not suitable for a child under 6 years old.

- Living room: a sofa (express opening) 140x190 cm
- -Bathroom with bathtub. Separate toilets.
- -Ski locker. Paid parking "Les Grangettes" covered next to the residence, price on request.
- 4G Wifi connection at an additional cost (5GB/day)