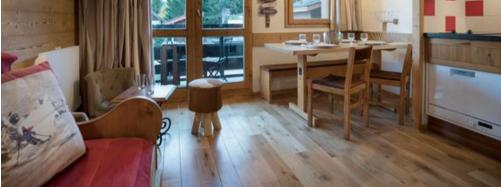

## Information Apartment, in Courchevel 1550 Village

Nº of people: 6

• M² floor area: 32 m²

• 1 Bedrooms

- 1 bathroom
- Floor 4
- Facing East
- Wireless
- Ski room

Rental - Courchevel Village 2 1/2 rooms, 32 m², equipped for 4 (to 6) people

- A living room with trundle beds (80x190), dining room,
- Fully equipped kitchen (dishwasher, microwave, coffee maker, hotplates, etc.) East balcony.
- Bedroom 1: Double bed (160 x 190), flat screen TV
- Alcove with 2 bunk beds (80x190)
- A bathroom and separate toilet.