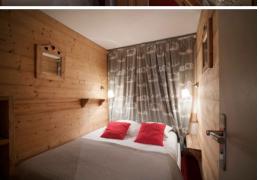

- A living room with trundle beds (80x190), dining room,
- Fully equipped kitchen (dishwasher, microwave, coffee maker, hotplates, etc.) East balcony.
- Bedroom 1: Double bed (160 x 190), flat screen TV
- Alcove with 2 bunk beds (80x190)
- A bathroom and separate toilet.