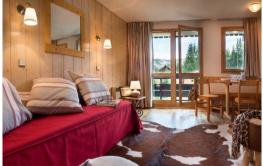

## Information Apartment, in Courchevel 1550 Village

Nº of people: 6

• M² floor area: 32 m²

• 1 Bedrooms

- 1 bathroom
- Floor 4
- Facing East
- Wireless
- Ski room

Rental - Courchevel Village 2 1/2 rooms, 32 m², equipped for 4 (to 6) people

- A living room with trundle beds (80x190), dining room,
- Fully equipped kitchen (dishwasher, microwave, coffee maker, hotplates, etc.) East balcony.
- Bedroom 1: Double bed (160 x 190), flat screen TV
- Alcove with 2 bunk beds (80x190)
- A bathroom and separate toilet.