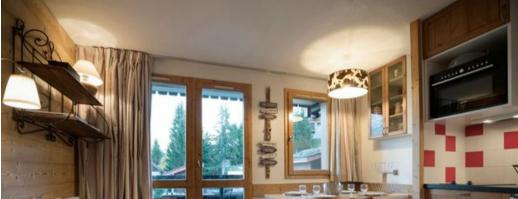

- A living room with trundle beds (80x190), dining room,
- Fully equipped kitchen (dishwasher, microwave, coffee maker, hotplates, etc.) East balcony.
- Bedroom 1: Double bed (160 x 190), flat screen TV
- Alcove with 2 bunk beds (80x190)
- A bathroom and separate toilet.