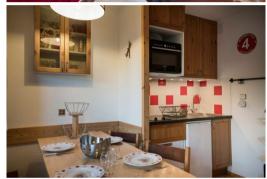

- A living room with trundle beds (80x190), dining room,
- Fully equipped kitchen (dishwasher, microwave, coffee maker, hotplates, etc.) East balcony.
- Bedroom 1: Double bed (160 x 190), flat screen TV
- Alcove with 2 bunk beds (80x190)
- A bathroom and separate toilet.