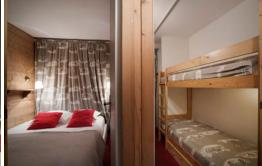

- A living room with trundle beds (80x190), dining room,
- Fully equipped kitchen (dishwasher, microwave, coffee maker, hotplates, etc.) East balcony.
- Bedroom 1: Double bed (160 x 190), flat screen TV
- Alcove with 2 bunk beds (80x190)
- A bathroom and separate toilet.