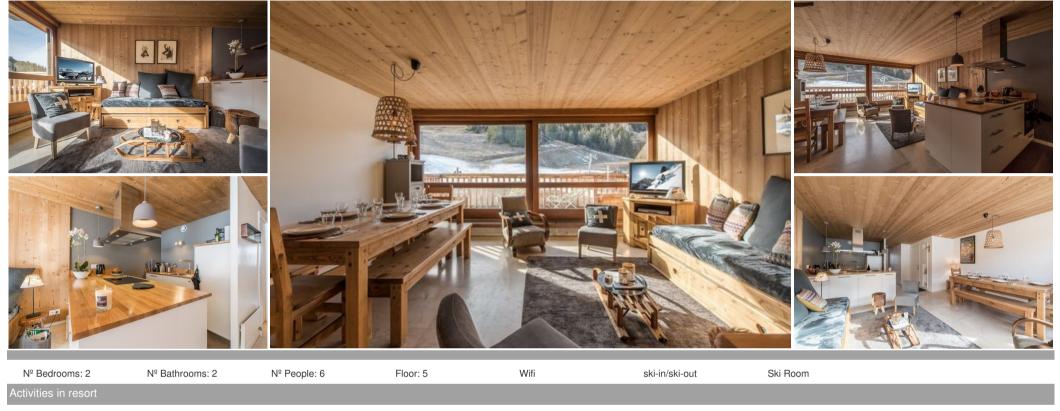

## Apartment rental on the Courchevel 1500 snow front

France, Courchevel, Courchevel 1550

Apartment - REF: TGS-A2313

Skiing/Snowboarding

Information Apartment, in Courchevel 1550 Village

- Nº of people: 6
- Terrace
- 2 bedrooms
- 2 Bathrooms
- Floor 5
- Wireless
- Ski room
- Direct access to the slopes

Apartment located in the heart of Courchevel Village (1550), at the foot of the snow front.

Completely renovated, it presents an alpine and modern style, being able to accommodate 6 people.

Located on the top floor of the residence without lift (5th floor)

- A bright and warm living room, with the fully equipped open kitchen, opening onto the balcony with a view of the slopes
- A double bedroom with shower room
- A second bedroom with 4 bunk beds
- A separate bathroom
- A guest toilet