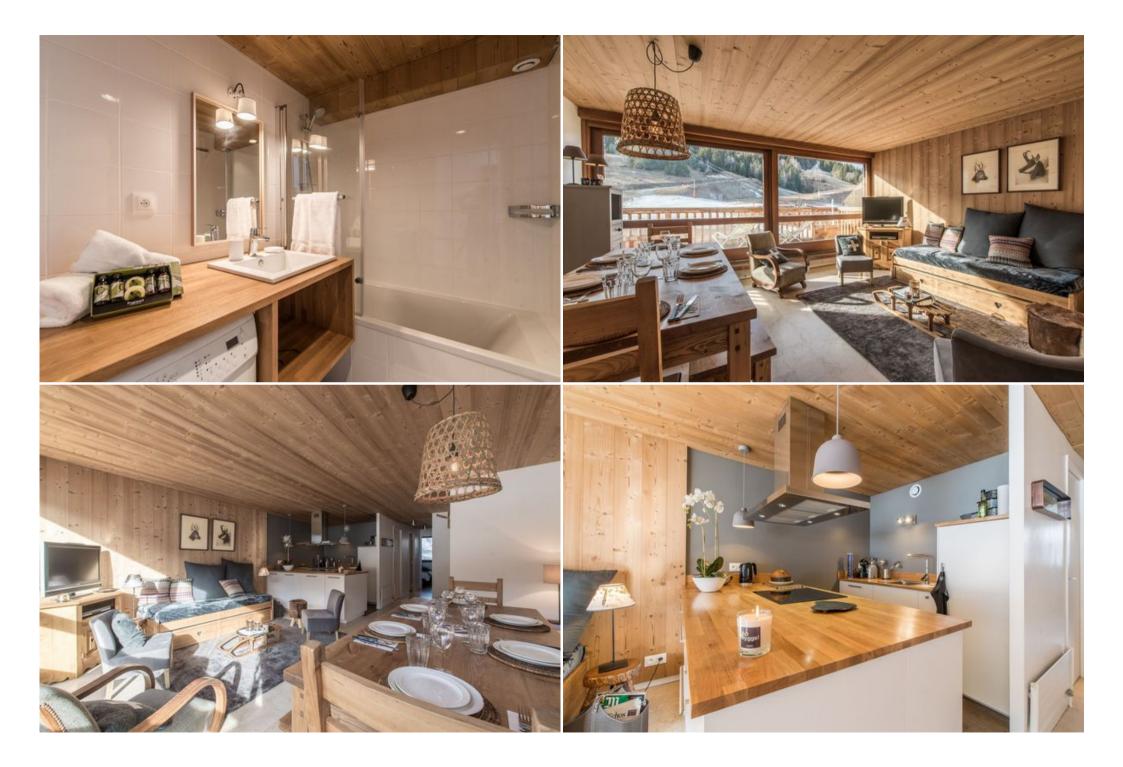

- A bright and warm living room, with the fully equipped open kitchen, opening onto the balcony with a view of the slopes
- A double bedroom with shower room
- A second bedroom with 4 bunk beds
- A separate bathroom
- A guest toilet