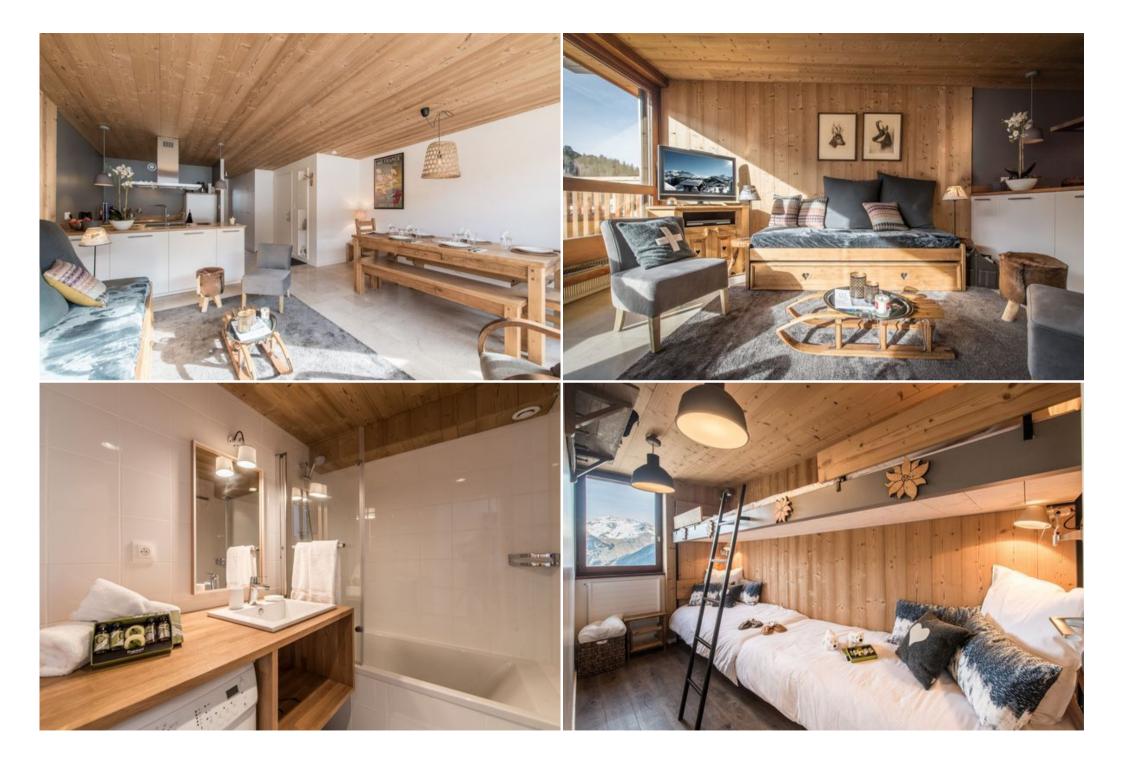

- A bright and warm living room, with the fully equipped open kitchen, opening onto the balcony with a view of the slopes
- A double bedroom with shower room
- A second bedroom with 4 bunk beds
- A separate bathroom
- A guest toilet