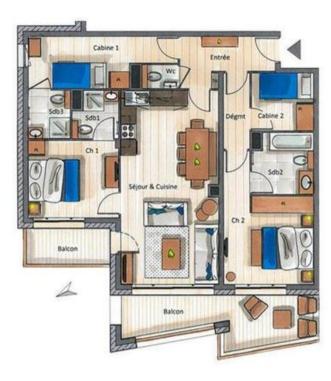

This apartment has a living surface area of 91m² and can accommodate 8 people. The accommodation is composed of 2 double bedrooms with en suite bathrooms and 2 cabins with bunk beds, ideal for children. The open plan kitchen and living room opens onto a South facing balcony.