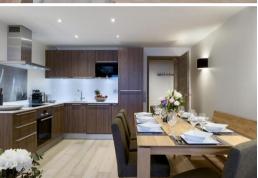

This apartment has a living surface area of 91m² and can accommodate 8 people. The accommodation is composed of 2 double bedrooms with en suite bathrooms and 2 cabins with bunk beds, ideal for children. The open plan kitchen and living room opens onto a South facing balcony.

#### Kitchen:

- Refrigerator, Microwave, Oven, Freezer, Washing machine, Dryer, Dishwasher, Dishes/Cutlery, Kitchen utensils, Coffee machine, Toaster, Kettle and Juicer