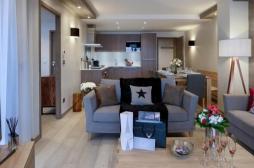

This apartment has a living surface area of 91m² and can accommodate 8 people. The accommodation is composed of 2 double bedrooms with en suite bathrooms and 2 cabins with bunk beds, ideal for children. The open plan kitchen and living room opens onto a South facing balcony.