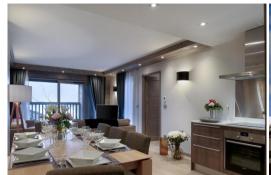

This apartment has a living surface area of 91m² and can accommodate 8 people. The accommodation is composed of 2 double bedrooms with en suite bathrooms and 2 cabins with bunk beds, ideal for children. The open plan kitchen and living room opens onto a South facing balcony.

#### Kitchen:

- Refrigerator, Microwave, Oven, Freezer, Washing machine, Dryer, Dishwasher, Dishes/Cutlery, Kitchen utensils, Coffee machine, Toaster, Kettle and Juicer