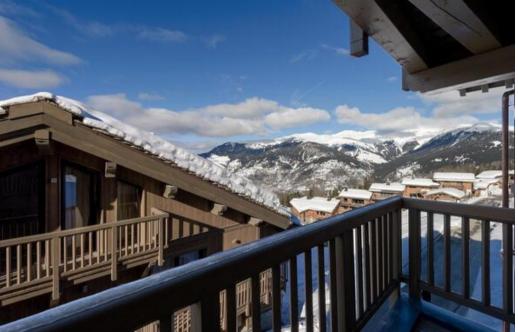

Next to the residence is an escalator which takes you directly to the centre of the resort with its shops and restaurants and the nearest ski slopes are only 100m away. You can also easily access the Aquamotion indoor swimming pool complex in Courchevel village.

### Bathroom(s):

- 1 Bathroom(s) with bathtub, 2 Bathroom(s) with shower, 4 Toilet(s), Hair dryer.

**Views**- at the foot of the skiing-slopes, Mountain.