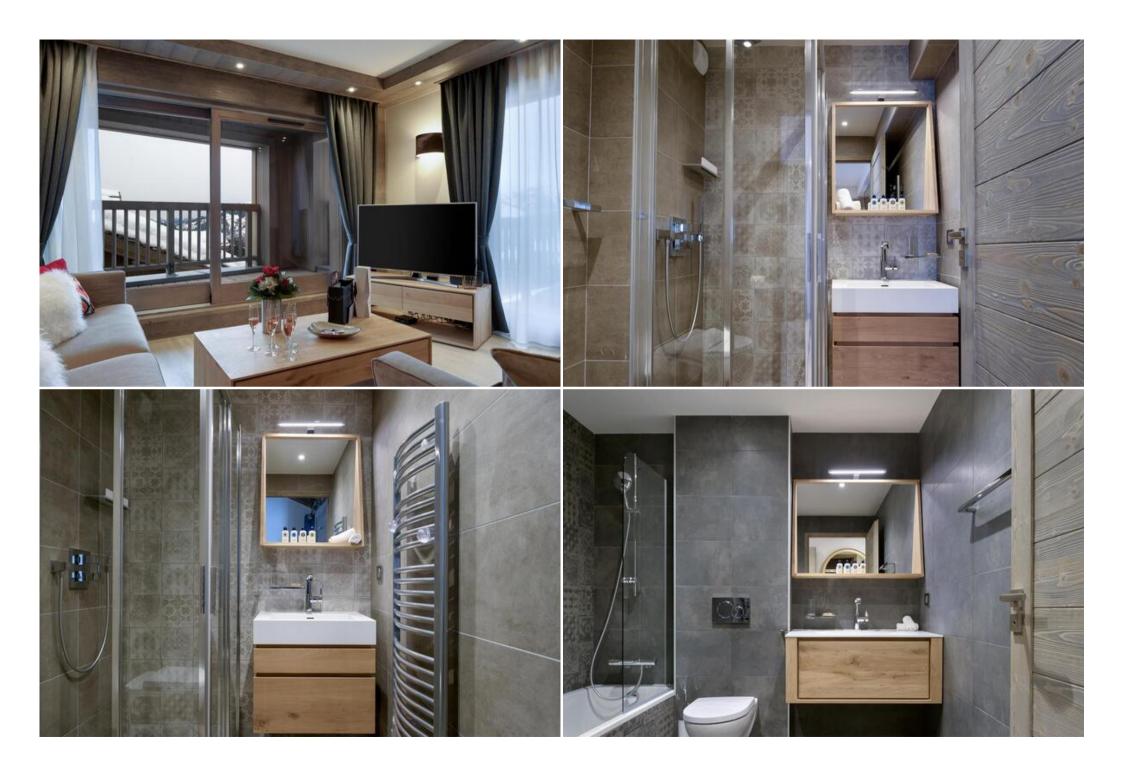

### Bathroom(s):

- 1 Bathroom(s) with bathtub, 2 Bathroom(s) with shower, 4 Toilet(s), Hair dryer.

**Views**- at the foot of the skiing-slopes, Mountain.

#### General:

- TV, 2nd floor, garden furniture, internet (Wi-Fi), hair dryer, balcony, indoor hot-tub, 91 m² property, Covered parking in the adjoining building.