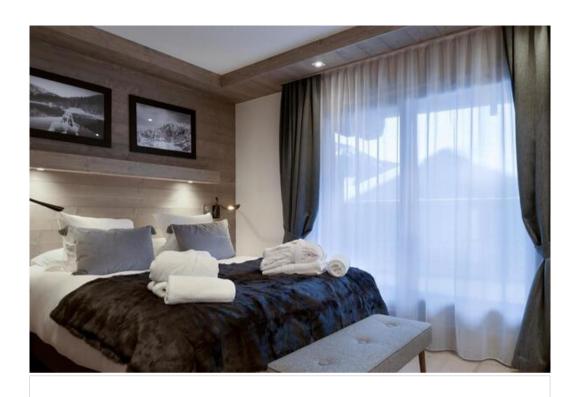

This apartment has a living surface area of 91m² and can accommodate 8 people. The accommodation is composed of 2 double bedrooms with en suite bathrooms and 2 cabins with bunk beds, ideal for children. The open plan kitchen and living room opens onto a South facing balcony.

# Capacity: 8

- 2 Double bed(s), 2 Bunk bed(s), 1 Extra bed.