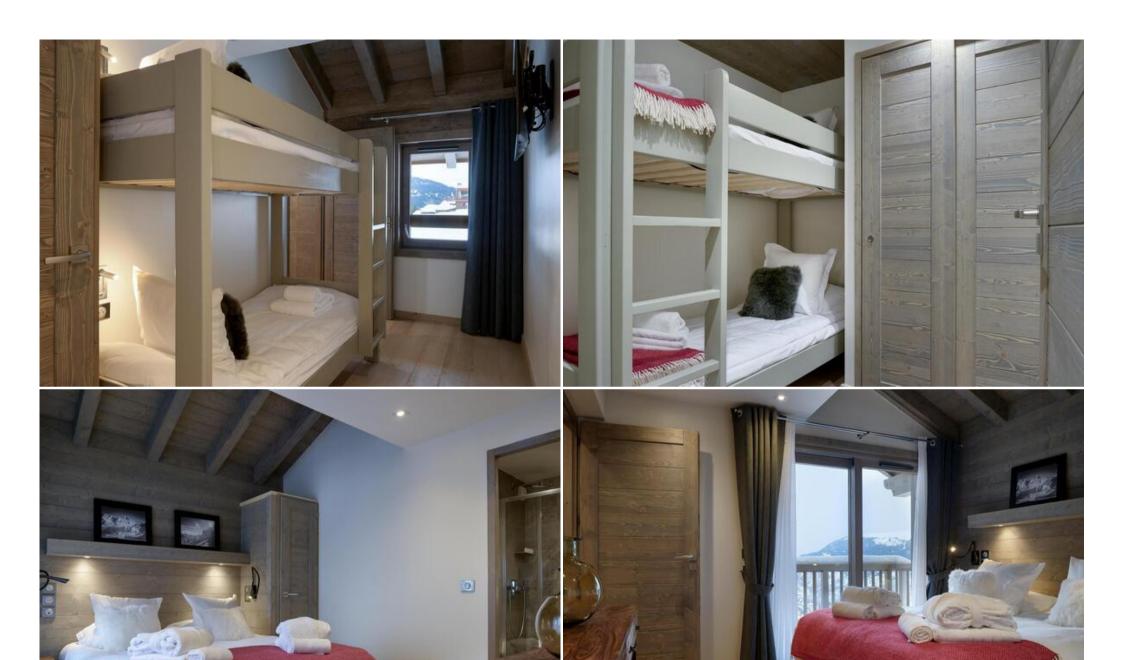

This apartment has a living surface area of 91m² and can accommodate 8 people. The accommodation is composed of 2 double bedrooms with en suite bathrooms and 2 cabins with bunk beds, ideal for children. The open plan kitchen and living room opens onto a South facing balcony.

# Capacity: 8

- 2 Double bed(s), 2 Bunk bed(s), 1 Extra bed.