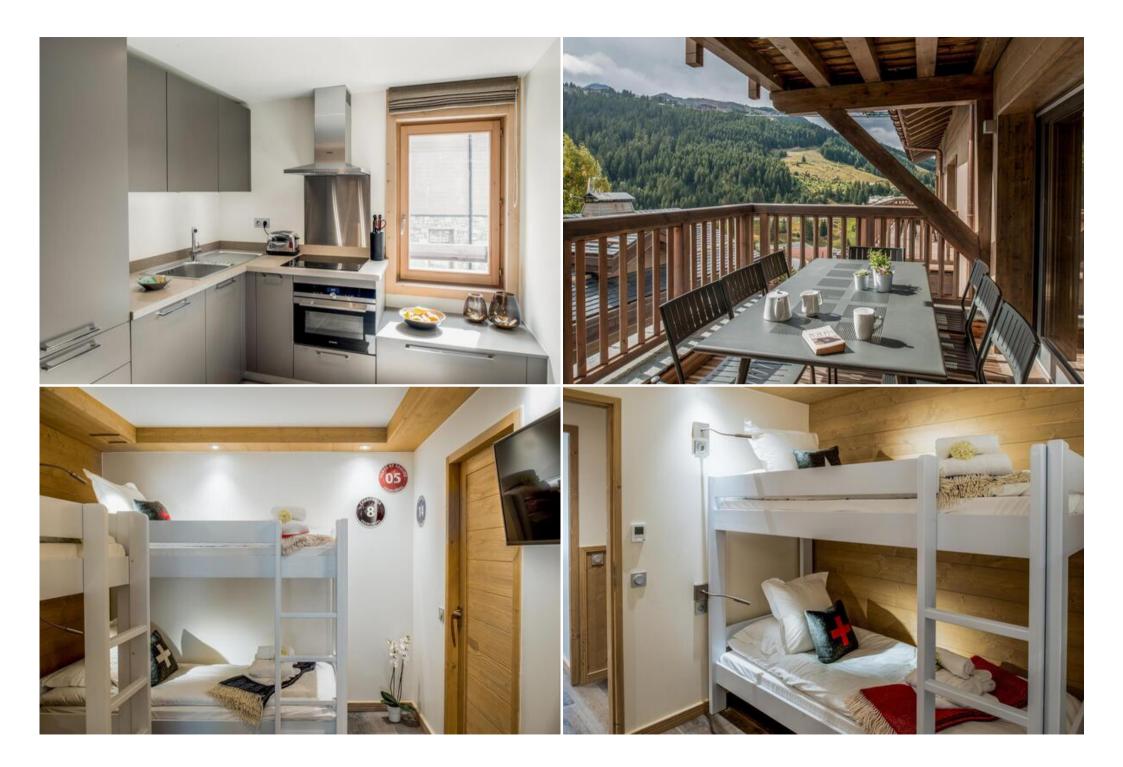

The living room offers a fully equipped kitchen opening onto the dining room and a very cozy lounge area.

You will also appreciate its 2 terraces where you can admire the surrounding mountains.

### Bedroom(s): 3

Capacity: 8 - 2 Double bed(s), 2 Bunk bed(s), 1 Extra bed.

#### Kitchen:

- Refrigerator, Microwave, Oven, Freezer, Washing machine, Dryer, Dishwasher, Dishes/Cutlery, Kitchen utensils, Coffee machine, Toaster, Kettle and Juicer