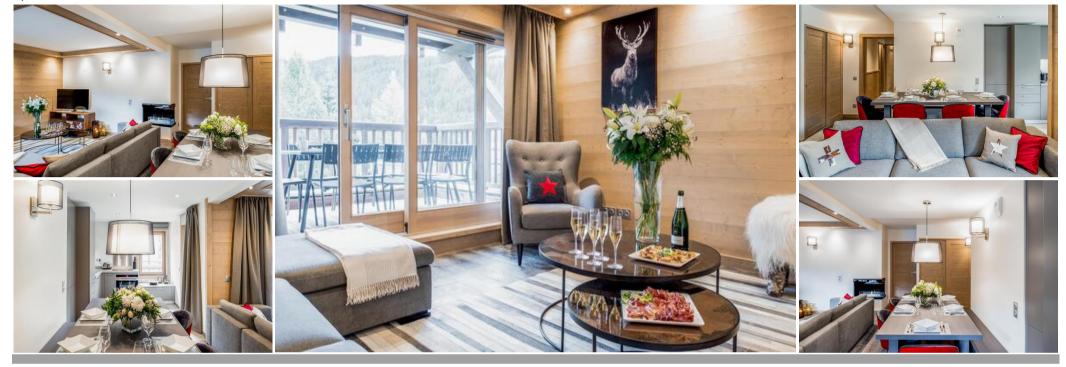

## Information Apartment, in Courchevel 1650 Moriond

- Nº of people: 8
- M<sup>2</sup> built: 82 m<sup>2</sup>
- Terrace
- 3 Bedrooms
- 3 Bathrooms
- Parking
- Floor 4
- Wifi
- Chimney

This beautiful property of 82m2 can accommodate up to 8 people with 2 double en-suite bedrooms and a cabin bedroom with 2 bunk beds.

The living room offers a fully equipped kitchen opening onto the dining room and a very cozy lounge area.

You will also appreciate its 2 terraces where you can admire the surrounding mountains.