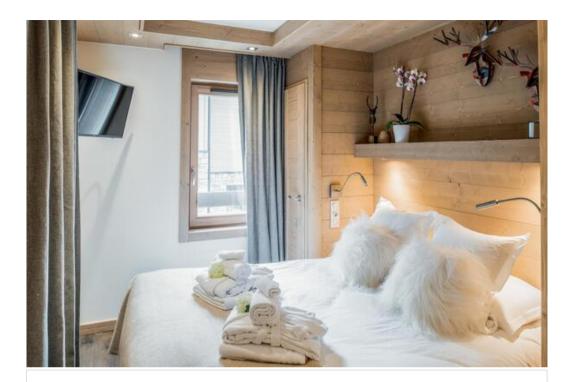

## Information Apartment, in Courchevel 1650 Moriond

- Nº of people: 8
- M<sup>2</sup> built: 82 m<sup>2</sup>
- Terrace
- 3 Bedrooms
- 3 Bathrooms
- Parking
- Floor 4
- Wifi
- Chimney

This beautiful property of 82m2 can accommodate up to 8 people with 2 double en-suite bedrooms and a cabin bedroom with 2 bunk beds.

### Bedroom(s): 3

Capacity: 8 - 2 Double bed(s), 2 Bunk bed(s), 1 Extra bed.