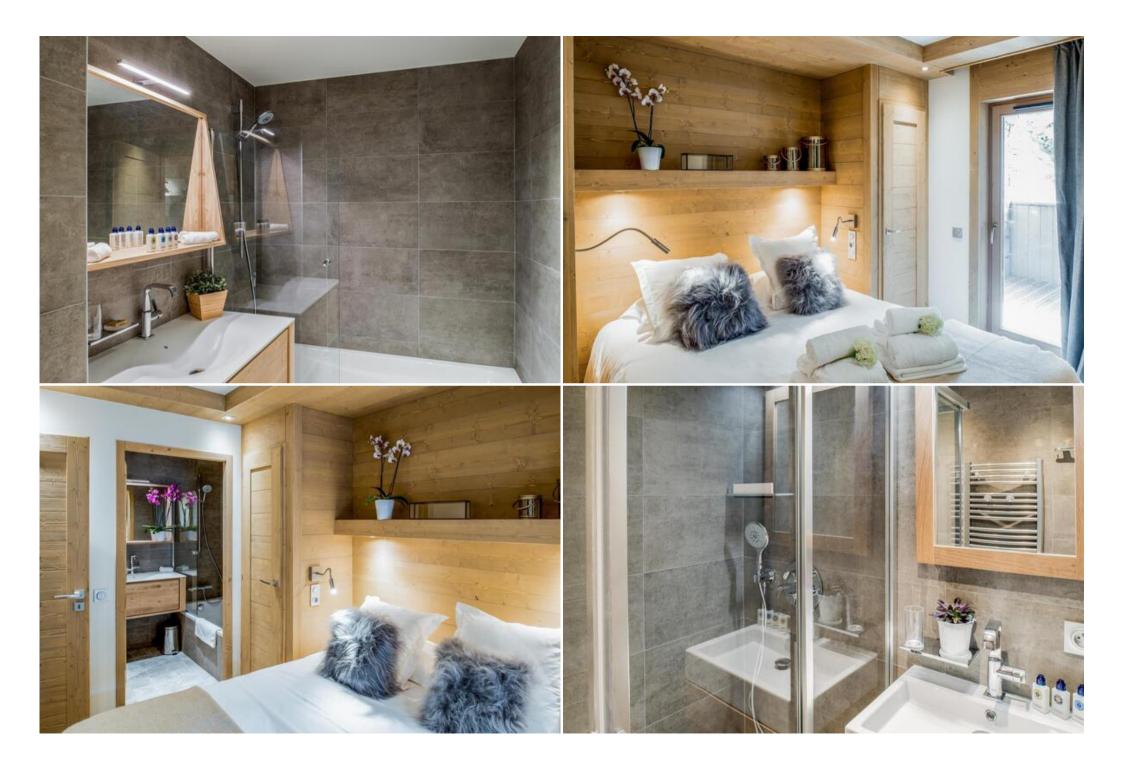

### Bathroom(s):

- 2 Bathroom(s) with bathtub, 1 Bathroom(s) with shower, 4 Toilet(s), Hair dryer.

Views- at the foot of the skiing-slopes, Mountain.

- 4 TVs, 4rd floor, garden furniture, fireplace, internet (Wi-Fi), hair dryer, balcony, 82 m<sup>2</sup> property, adapted for disabled people, central heating, Covered parking in the same building.