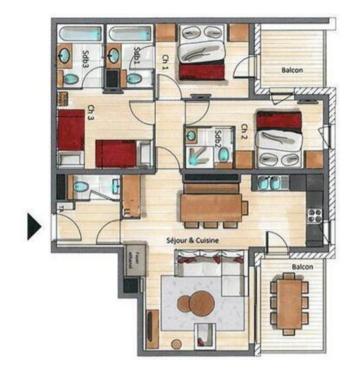

## Information Apartment, in Courchevel 1650 Moriond

- Nº of people: 8
- M<sup>2</sup> built: 82 m<sup>2</sup>
- Terrace
- 3 Bedrooms
- 3 Bathrooms
- Parking
- Floor 4
- Wifi
- Chimney

This beautiful property of 82m2 can accommodate up to 8 people with 2 double en-suite bedrooms and a cabin bedroom with 2 bunk beds.

### Bedroom(s): 3

Capacity: 8 - 2 Double bed(s), 2 Bunk bed(s), 1 Extra bed.

### Bathroom(s):

- 2 Bathroom(s) with bathtub, 1 Bathroom(s) with shower, 4 Toilet(s), Hair dryer.

Views- at the foot of the skiing-slopes, Mountain.

- 4 TVs, 4rd floor, garden furniture, fireplace, internet (Wi-Fi), hair dryer, balcony, 82 m<sup>2</sup> property, adapted for disabled people, central heating, Covered parking in the same building.