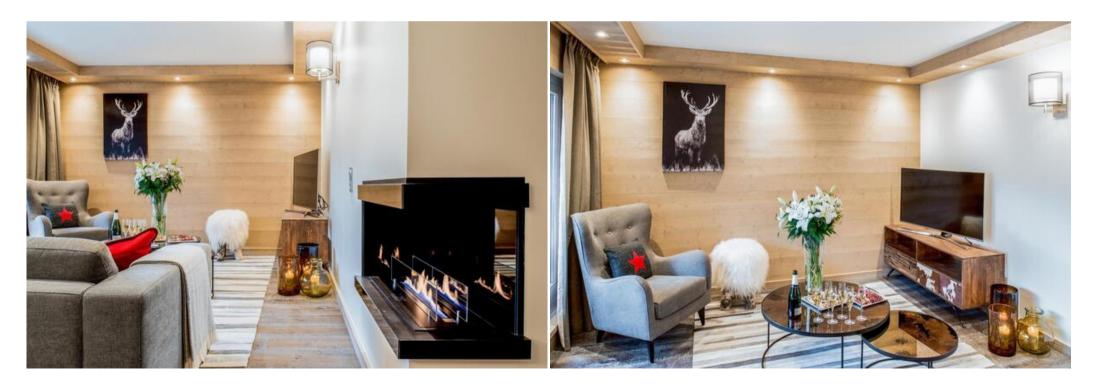

The living room offers a fully equipped kitchen opening onto the dining room and a very cozy lounge area.

You will also appreciate its 2 terraces where you can admire the surrounding mountains.

### Bathroom(s):

- 2 Bathroom(s) with bathtub, 1 Bathroom(s) with shower, 4 Toilet(s), Hair dryer.

Views- at the foot of the skiing-slopes, Mountain.

- 4 TVs, 4rd floor, garden furniture, fireplace, internet (Wi-Fi), hair dryer, balcony, 82 m<sup>2</sup> property, adapted for disabled people, central heating, Covered parking in the same building.