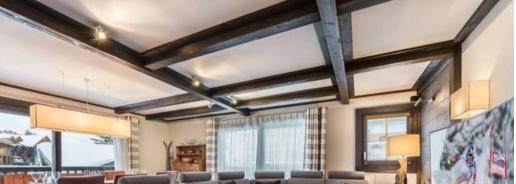

## Living area:

- Balcony
- Fireplace
- Open kitchen
- Dining area
- Dining room