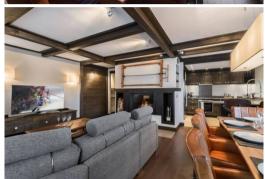

## Living area:

- Balcony
- Fireplace
- Open kitchen
- Dining area
- Dining room