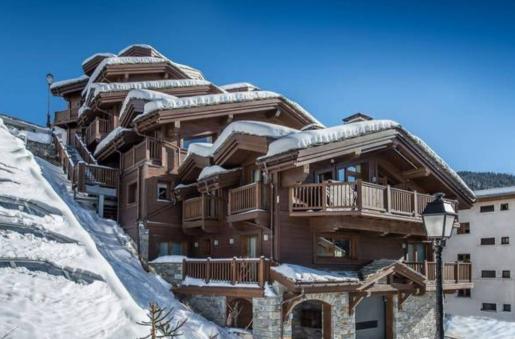

# APARTMENT Courchevel - Moriond 1650 Center, Near Ski school

France, Méribel

Apartment - REF: TGS-A2322

№ Bedrooms: 4

Nº Bathrooms: 4 Ski Room Nº People: 8

M² built: 120 m²

Floor: 1

Wifi

# Information Apartment, in Center, Courchevel 1650 Moriond

- Nº of people: 8
- M² built: 120 m²
- Terrace
- 4 Bedrooms
- 4 Bathrooms
- Parking
- Floor 1
- Wifi
- Chimney
- Ski-room
- Ski In, Ski Out

- Distance from the center: 0 m
  Closest ski slope: Belvédère
  Distance from the slopes: 100 m
- Distance to ski school: 100 m
- Closest ski lift : AriondazDistance from ski lift : 100 m