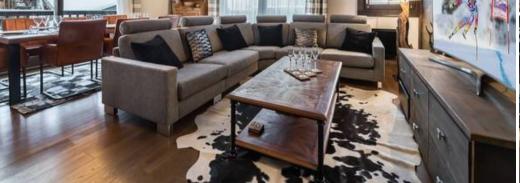

## Living area:

- Balcony
- Fireplace
- Open kitchen
- Dining area
- Dining room