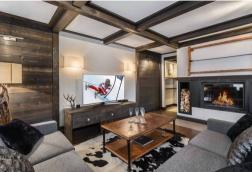

ski-in/ski-out

Fireplace

## Living area:

- Balcony
- Fireplace
- Open kitchen
- Dining area
- Dining room