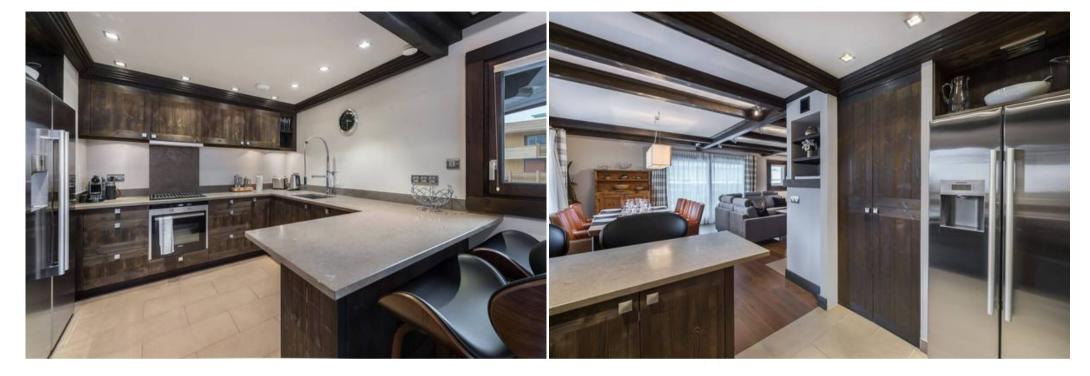

## Living area:

- Balcony
- Fireplace
- Open kitchen
- Dining area
- Dining room