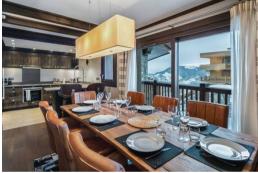

## Living area:

- Balcony
- Fireplace
- Open kitchen
- Dining area
- Dining room