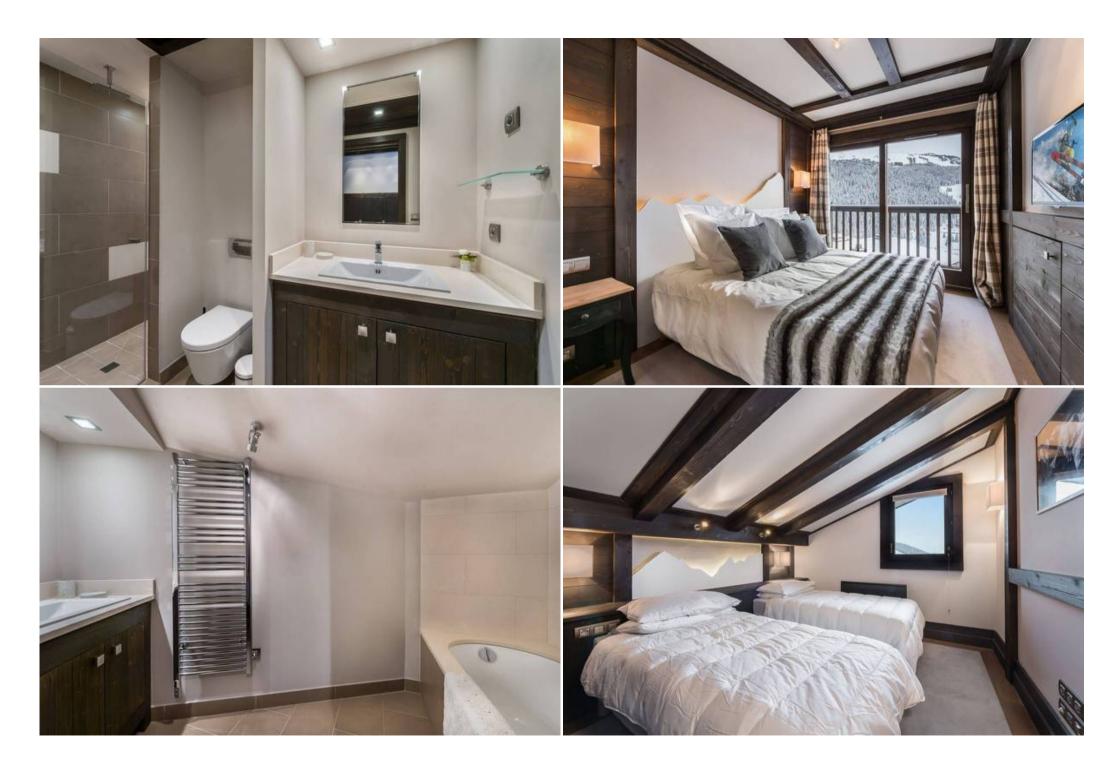

#### Bedroom:

- 1 Double bed
- Ensuite bathroom : Shower, Single sink, Toilet

# Bedroom:

- 1 Double bed
- Ensuite bathroom : Shower, Single sink, Toilet

#### Bedroom:

- 1 Double bed
- Ensuite bathroom : Shower, Single sink, ToiletTwin bedroom :
- 2 Single beds
- Ensuite bathroom : Bathtub, Single sink

#### Other areas:

- Wine cellar
- Garage
- Ski room
- Independent toilet: 1