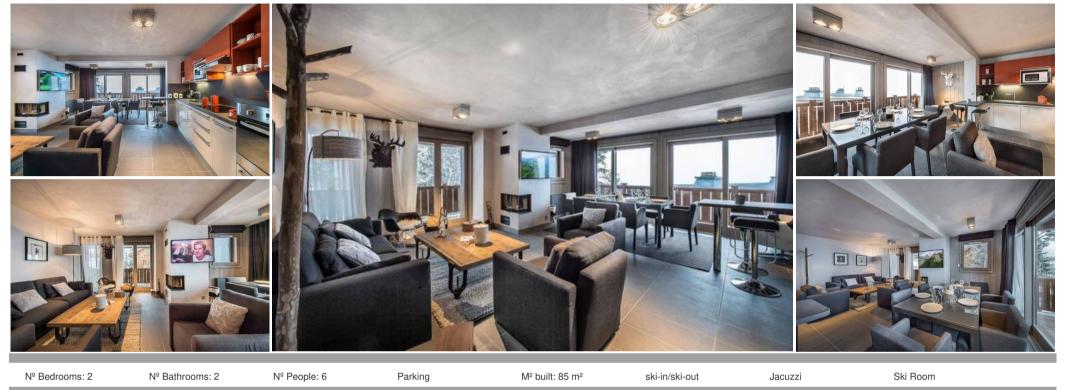

- Nº of people: 6
- M<sup>2</sup> of net floor area: 85 m<sup>2</sup>
- Terrace
- 2 bedrooms
- 2 Bathrooms
- Jacuzzi
- Car park
- Ski room
- Direct access to the slopes

This beautiful 3-room apartment is located right in the center of Moriond and close to the ski lifts. Covering an area of approximately 85m<sup>2</sup>, it can accommodate up to 4/6 people.

## LAYOUT

- Living area : Beautiful living room including a cozy lounge and a dining room that seats six people. The fireplace placed in the centre of the room warms both spaces.
  - Balcony
  - Convertible sofa bed
  - Fireplace
  - Open kitchen
  - Dining area
  - Dining room
- Double bedroom :
  - Balcony , Dressing , Wardrobe, TV
  - 1 Double bed (160 x 200)
  - $\circ~$  Ensuite bathroom : Shower, Hairdryer, Towel dryer, Single sink, Toilet
- Double bedroom :
  - Balcony , Safe, Wardrobe, TV
  - 1 Double bed (160 x 200)
- Bathroom :
  - Bathroom 1 : Shower, Hairdryer, Towel dryer, Single sink
- Other areas :
  - Garage
  - Ski room
- Independent toilet : 1