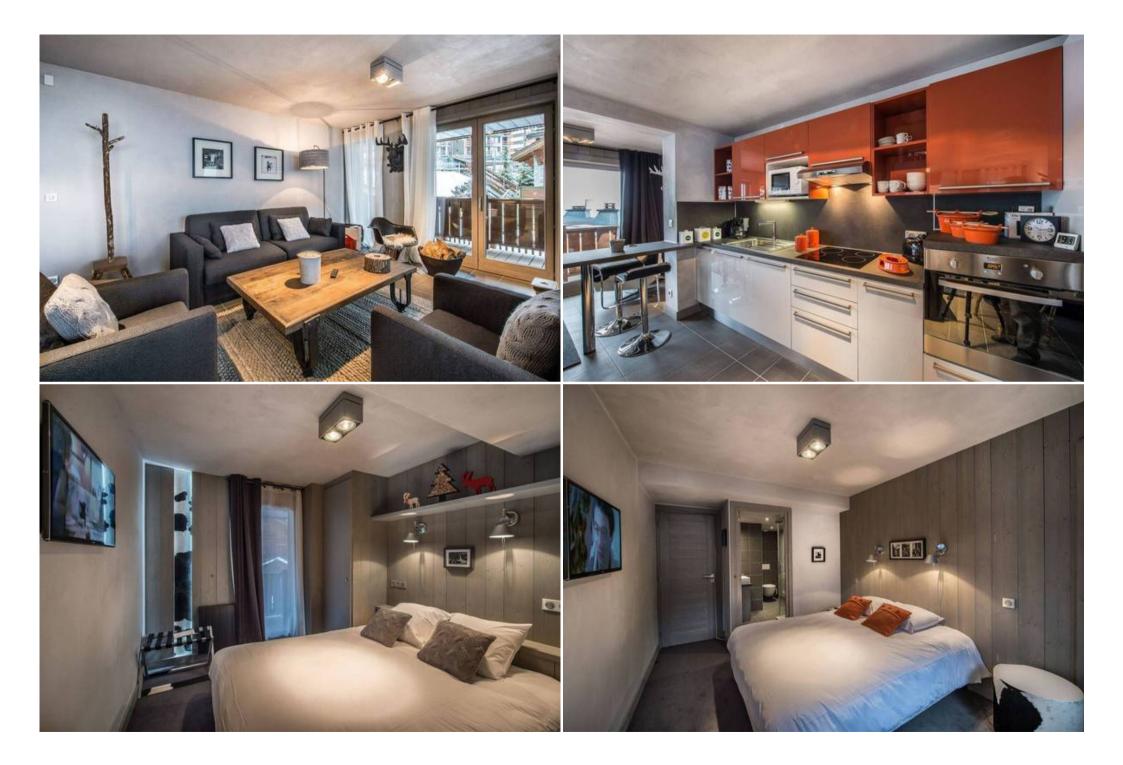

## LAYOUT

- Living area : Beautiful living room including a cozy lounge and a dining room that seats six people. The fireplace placed in the centre of the room warms both spaces.
  - Balcony
  - Convertible sofa bed
  - Fireplace
  - Open kitchen
  - Dining area
  - Dining room
- Double bedroom :
  - Balcony , Dressing , Wardrobe, TV
  - 1 Double bed (160 x 200)
  - $\circ~$  Ensuite bathroom : Shower, Hairdryer, Towel dryer, Single sink, Toilet
- Double bedroom :
  - Balcony , Safe, Wardrobe, TV
  - 1 Double bed (160 x 200)
- Bathroom :
  - Bathroom 1 : Shower, Hairdryer, Towel dryer, Single sink
- Other areas :
  - Garage
  - Ski room
- Independent toilet : 1