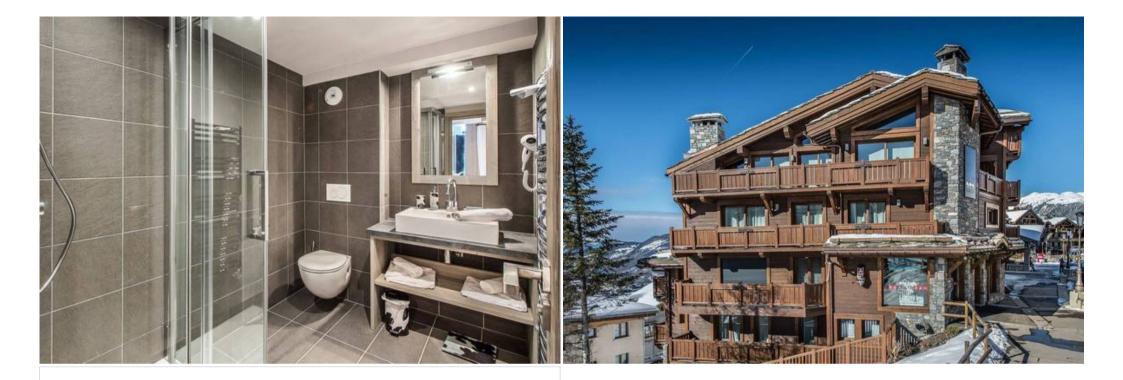

## LAYOUT

- Living area : Beautiful living room including a cozy lounge and a dining room that seats six people. The fireplace placed in the centre of the room warms both spaces.
  - Balcony
  - Convertible sofa bed
  - Fireplace
  - Open kitchen
  - Dining area
  - Dining room
- Double bedroom :
  - Balcony , Dressing , Wardrobe, TV
  - 1 Double bed (160 x 200)
  - $\circ~$  Ensuite bathroom : Shower, Hairdryer, Towel dryer, Single sink, Toilet
- Double bedroom :
  - Balcony , Safe, Wardrobe, TV
  - 1 Double bed (160 x 200)
- Bathroom :
  - Bathroom 1 : Shower, Hairdryer, Towel dryer, Single sink
- Other areas :
  - Garage
  - Ski room
- Independent toilet : 1