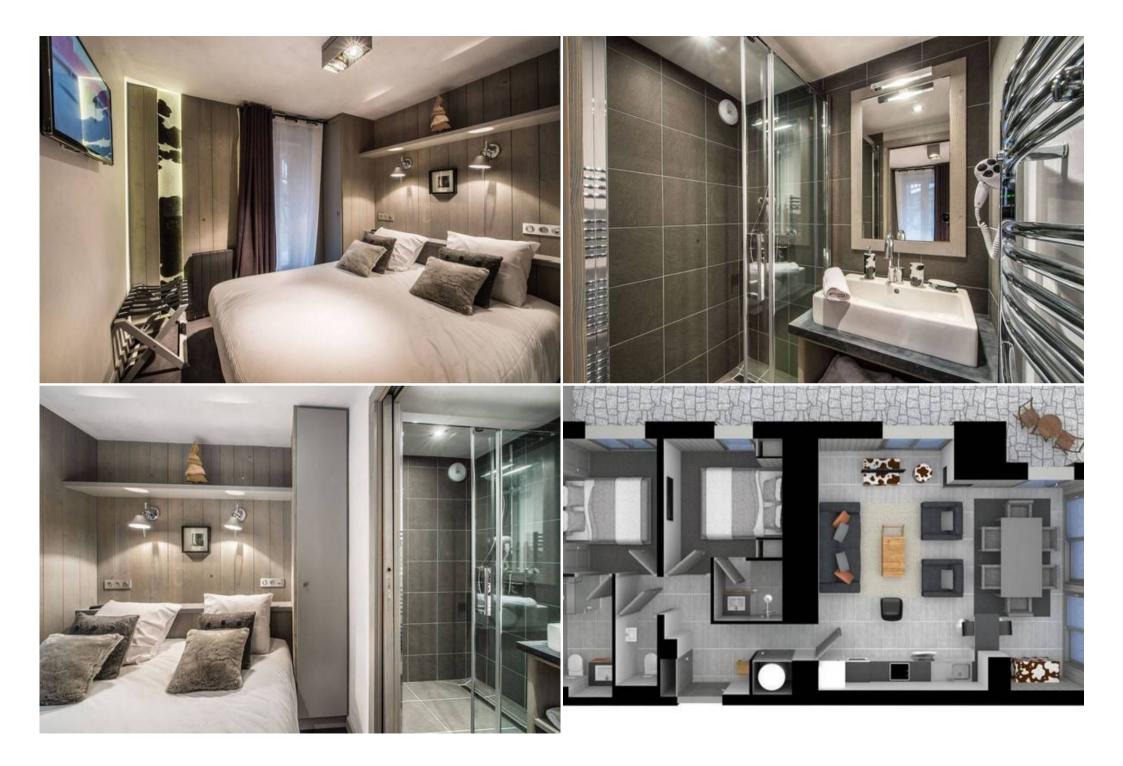

## Bedrooms:

- 1 double bedroom with shower room, toilets and satellite TV
- 1 double bedroom with shower room and satellite TV