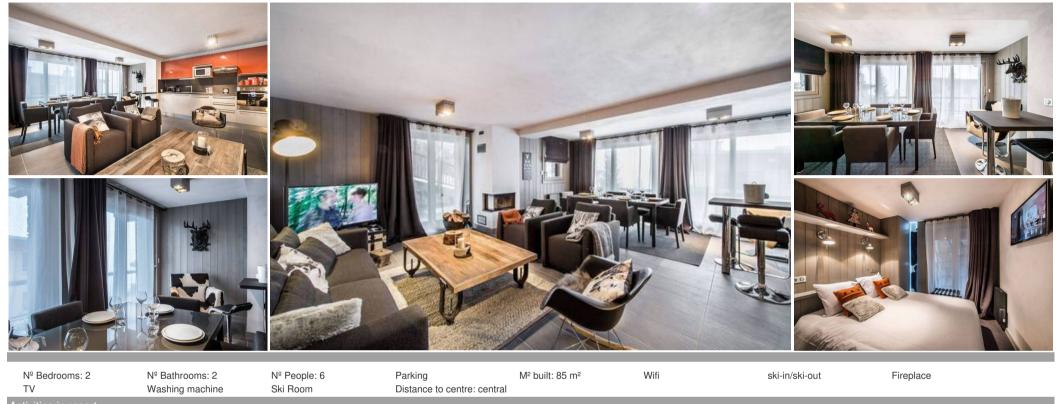

## Information Apartment, in Courchevel 1650 Moriond

- Nº of people: 6
- M<sup>2</sup> built: 85 m<sup>2</sup>
- Terrace
- 2 Bedrooms
- 2 Bathrooms

The 85 m<sup>2</sup> Apartment is located on a second floor. It can accommodate up to 4/6 guests in 2 bedrooms. It is situated in center of Courchevel Moriond (1650) and 200m from the lifts.

- Living room with a sofa bed, satelite TV and fireplace
- Open fitted kitchen
- Independent toilets