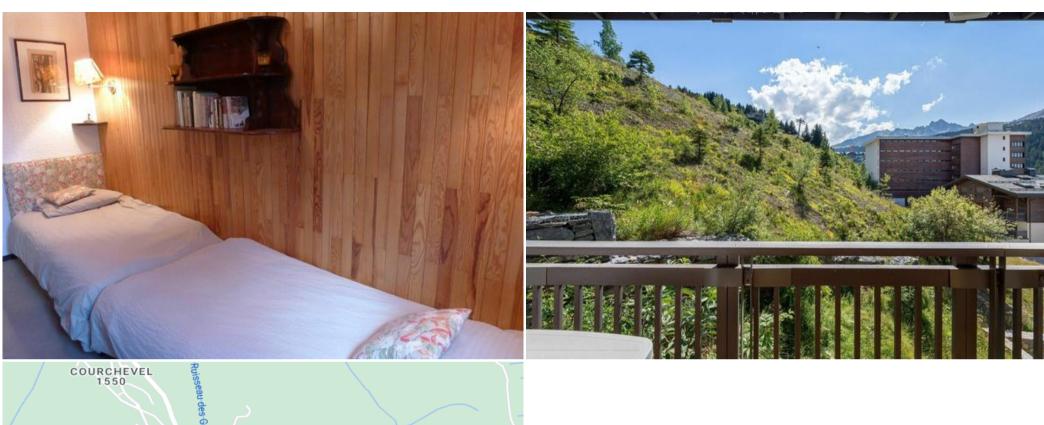

Located on the fifth floor, this apartment with alpine charm is close to all the amenities of the resort and the center.

Its mountain-style living room has a sofa bed for 2 people, the bedrooms can accomodate the remaining 4 guests.

You can enjoy the superb view of the ski area and the mountains from the south-facing balcony

LAYOUT

- Living area :
  - Balcony
  - Convertible sofa bed
  - Fully fitted kitchen
- Double bedroom :
  - Chest of drawers
  - 1 Double bed (140 x 190)
- Double bedroom :
  - Chest of drawers, Sink
  - 2 Single beds (90 x 190)
- Bathroom :
  - Bathroom 1 : Bathtub, Single sink, Toilet
- Independent toilet: 1