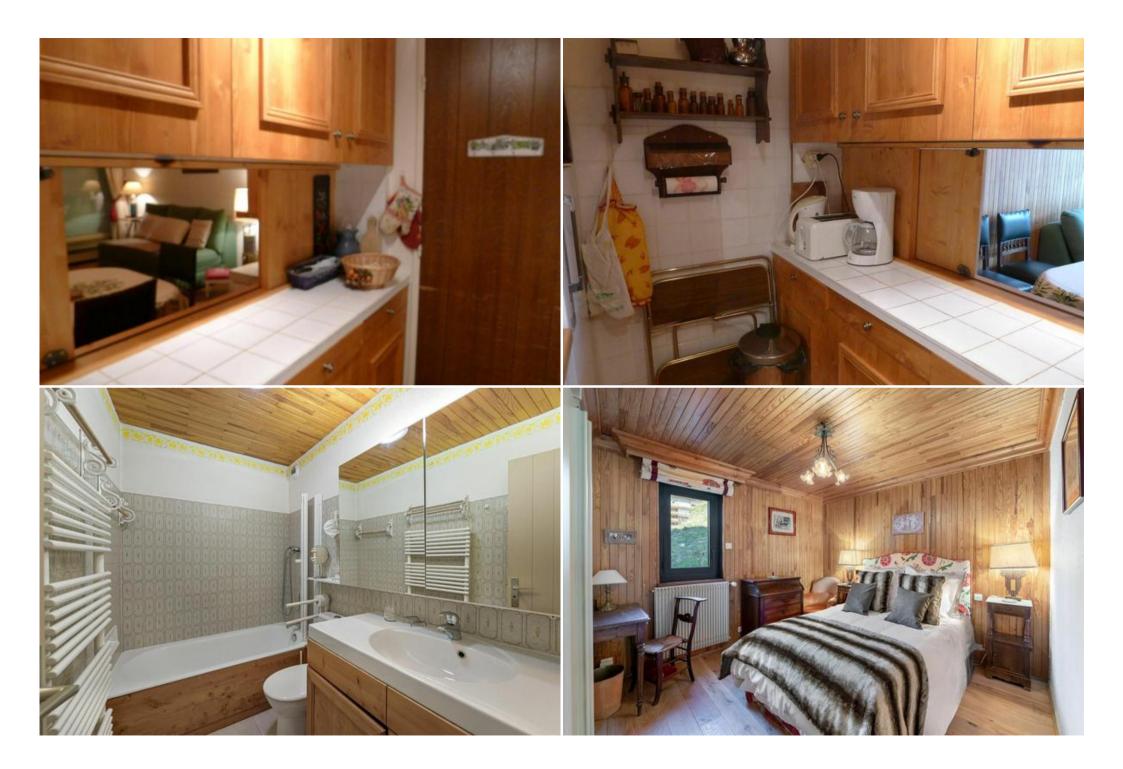

You can enjoy the superb view of the ski area and the mountains from the south-facing balcony

LAYOUT

- Living area :
  - Balcony
  - Convertible sofa bed
  - Fully fitted kitchen
- Double bedroom :
  - Chest of drawers
  - 1 Double bed (140 x 190)
- Double bedroom :
  - Chest of drawers, Sink
  - 2 Single beds (90 x 190)
- Bathroom :
  - Bathroom 1 : Bathtub, Single sink, Toilet
- Independent toilet: 1