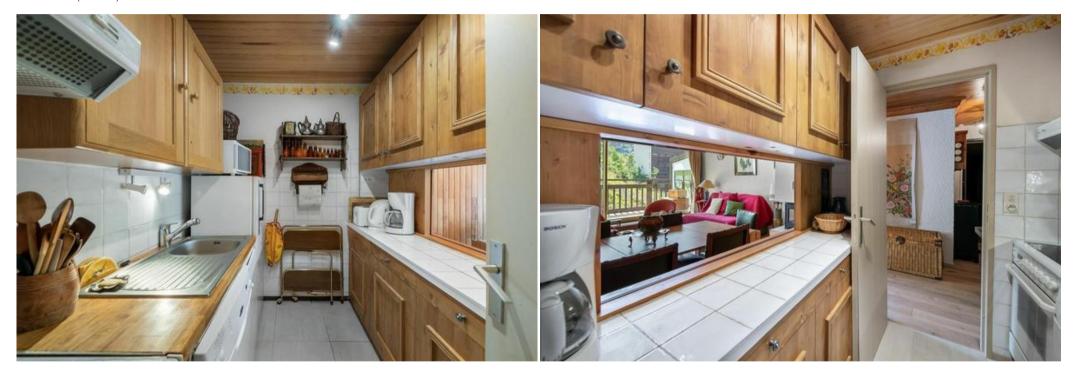

You can enjoy the superb view of the ski area and the mountains from the south-facing balcony

LAYOUT

- Living area :
  - Balcony
  - Convertible sofa bed
  - Fully fitted kitchen
- Double bedroom :
  - Chest of drawers
  - 1 Double bed (140 x 190)
- Double bedroom :
  - Chest of drawers, Sink
  - 2 Single beds (90 x 190)
- Bathroom :
  - Bathroom 1 : Bathtub, Single sink, Toilet
- Independent toilet: 1

# Home appliance

- Microwave
- Toaster
- Induction hob
- Dishwasher