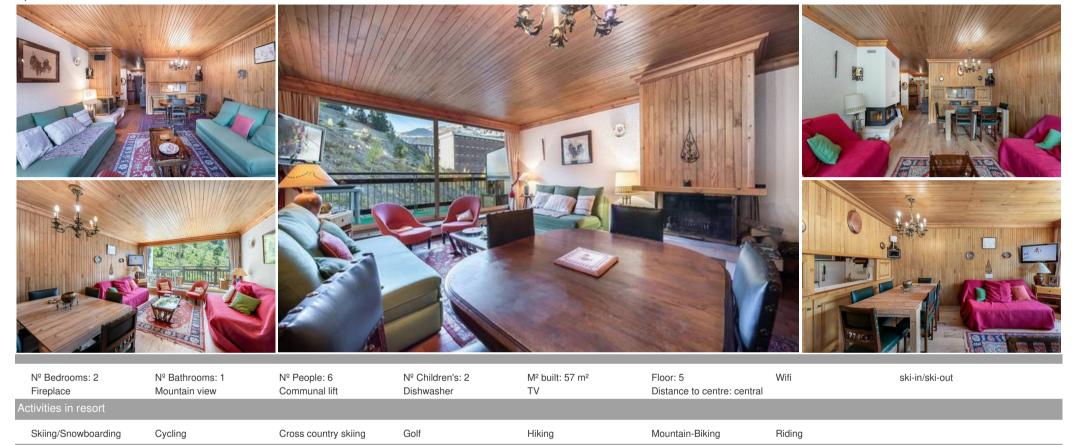

## Information Apartment, in Courchevel 1650 Moriond

• Number of people: 6

• M² built: 57 m²

• 2 bedrooms

It is an apartment decorated in a typical Savoyard atmosphere, using the codes of traditional alpine chalets both in its decoration and in its equipment.

Located on the fifth floor, this apartment with alpine charm is close to all the amenities of the resort and the center.

Its mountain-style living room has a sofa bed for 2 people, the bedrooms can accomodate the remaining 4 guests.

You can enjoy the superb view of the ski area and the mountains from the south-facing balcony

LAYOUT

- Living area :
  - Balcony
  - Convertible sofa bed
  - Fully fitted kitchen
- Double bedroom :
  - Chest of drawers
  - 1 Double bed (140 x 190)
- Double bedroom :
  - Chest of drawers, Sink
  - 2 Single beds (90 x 190)
- Bathroom :
  - Bathroom 1 : Bathtub, Single sink, Toilet
- Independent toilet: 1