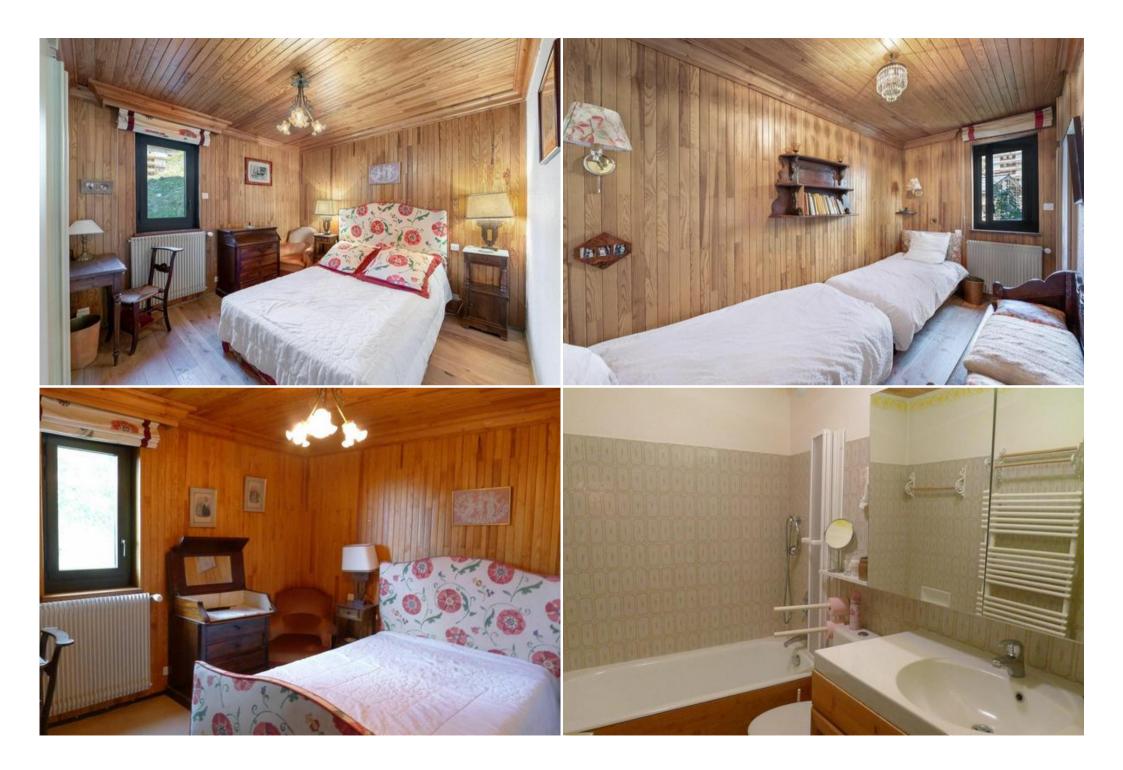

You can enjoy the superb view of the ski area and the mountains from the south-facing balcony

LAYOUT

- Living area :
  - Balcony
  - Convertible sofa bed
  - Fully fitted kitchen
- Double bedroom :
  - Chest of drawers
  - 1 Double bed (140 x 190)
- Double bedroom :
  - Chest of drawers, Sink
  - 2 Single beds (90 x 190)
- Bathroom :
  - Bathroom 1 : Bathtub, Single sink, Toilet
- Independent toilet: 1