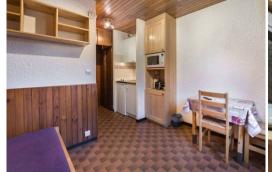

### Information Apartment, in Courchevel 1650 Moriond

Nº of people: 2

• M<sup>2</sup> of net floor area: 14 m<sup>2</sup>

The apartment is an intimate studio located in the center of Courchevel Moriond, on the 4th floor. The location is ideal: the ski lifts, shops, tourist office and ski school are at the foot of the residence.

## **EQUIPMENT**

The studio has a trundle bed for 1/2 people.

# Home appliance

- Electric coffee maker
- Combination oven & microwave
- Fridge
- Electric hob
- Kettle
- Toaster