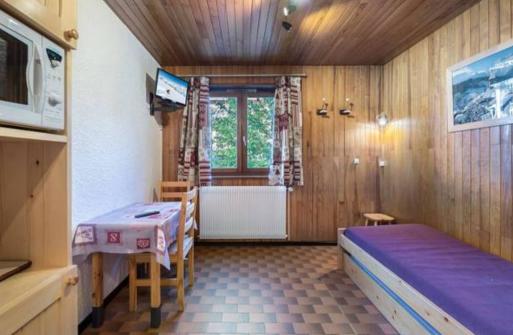

### Information Apartment, in Courchevel 1650 Moriond

Nº of people: 2

• M<sup>2</sup> of net floor area: 14 m<sup>2</sup>

The apartment is an intimate studio located in the center of Courchevel Moriond, on the 4th floor. The location is ideal: the ski lifts, shops, tourist office and ski school are at the foot of the residence.

## **EQUIPMENT**

The studio has a trundle bed for 1/2 people.

### **Multimedia**

TV