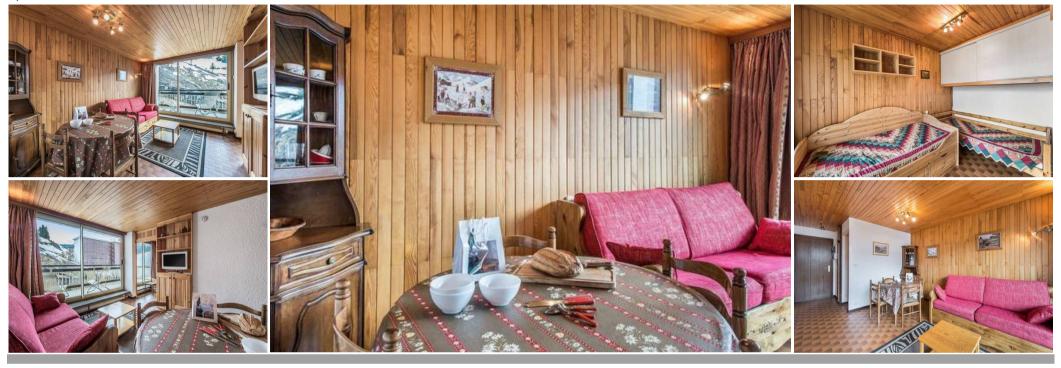

#### Information Apartment, in Courchevel 1650 Moriond

• Nº of people: 4

• M2 floor area: 30 m2

The apartment is a large studio located in the center of Courchevel Moriond, on the 4th floor. The location is ideal: the ski lifts, shops, tourist office and ski school are close to the residence.

The interior setting is warm and authentic: wood covers the walls and furniture of the apartment to give it this unique mountain atmosphere.

The apartment is the promise of good times of sharing and conviviality for its 4 occupants.