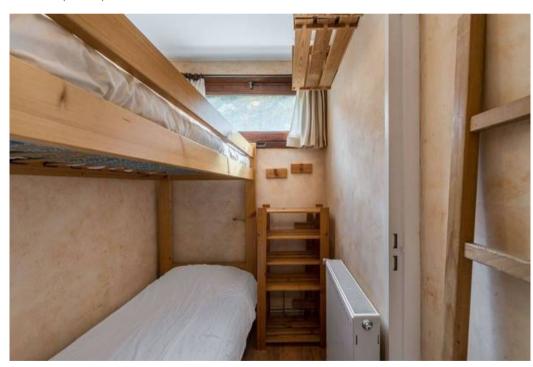

#### **LAYOUT**

- Living area :
  - Convertible sofa bed
  - Open kitchen
  - Dining area
- Cabin:
  - 1 Bunk bed (two sleeps) (80 x 190)
- Bedroom :
  - 1 Double bed (140 x 200)
- Bathroom :
  - Bathroom 1 : Shower, Single sink
- Independent toilet: 1