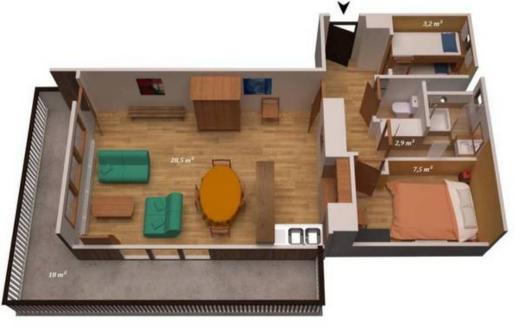

## Information Apartment, in Courchevel 1650 Moriond

- Nº of people: 6
- M² built: 46 m²
- 1 Bedrooms

Enter in the residence in Courchevel Moriond and discover, on the 2nd floor, this fabulous apartment This rustic apartment offers 44 m<sup>2</sup> including 2 bedrooms for 4 adults and 2 children, ideal for a cozy family holiday.

#### **LAYOUT**

- Living area :
  - Convertible sofa bed
  - Open kitchen
  - Dining area
- Cabin:
  - 1 Bunk bed (two sleeps) (80 x 190)
- Bedroom :
  - 1 Double bed (140 x 200)
- Bathroom :
  - Bathroom 1 : Shower, Single sink
- Independent toilet: 1