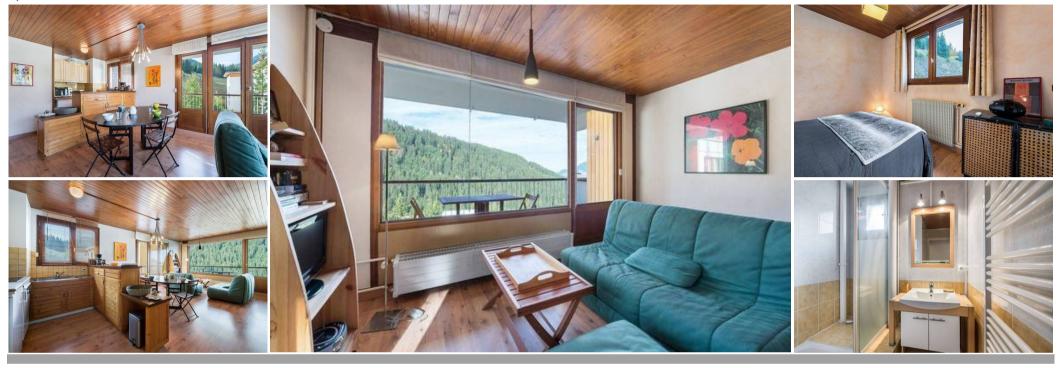

## Information Apartment, in Courchevel 1650 Moriond

- Nº of people: 6
- M² built: 46 m²
- 1 Bedrooms

Enter in the residence in Courchevel Moriond and discover, on the 2nd floor, this fabulous apartment This rustic apartment offers 44 m<sup>2</sup> including 2 bedrooms for 4 adults and 2 children, ideal for a cozy family holiday.

This apartment with the air of nature envelops you and rocks you warmly. Just 20 meters from a chairlift, the apartment is perfect for ski-friendly moments in Courchevel.

#### **LAYOUT**

- Living area :
  - Convertible sofa bed
  - Open kitchen
  - Dining area
- Cabin:
  - 1 Bunk bed (two sleeps) (80 x 190)
- Bedroom :
  - 1 Double bed (140 x 200)
- Bathroom :
  - Bathroom 1 : Shower, Single sink
- Independent toilet: 1