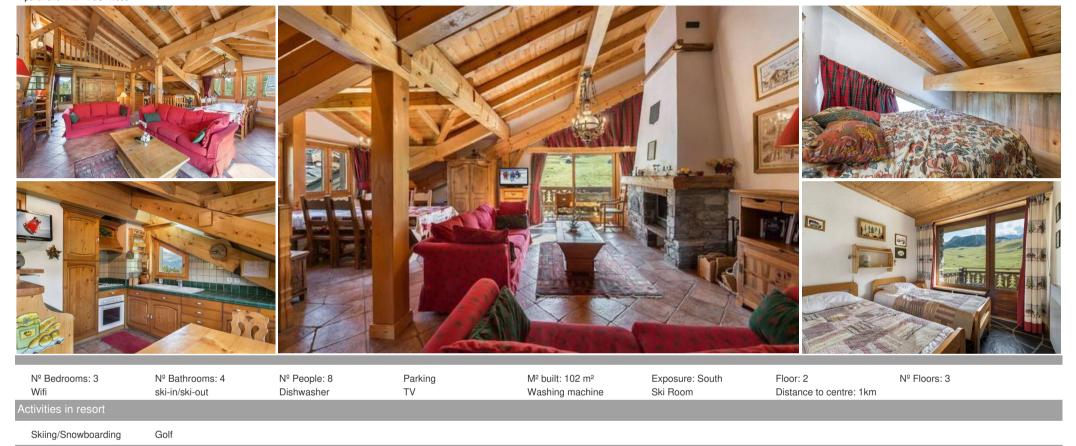

#### Floor 0

- Complete bathroom (shower)
- 1 Bedroom with twin beds, terrace facing South
- 1 Bedroom with double bed, balcony facing south
- Master Bedroom 1 with double bed and en suite bathroom (shower)
- Box office storage
- Covered parking