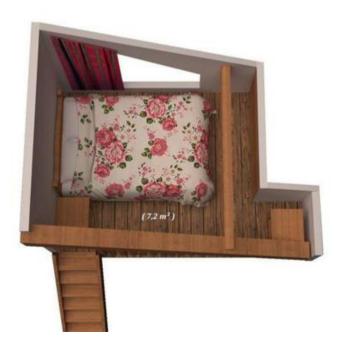

with dining area, fireplace, TV, access to south facing terrace
- Fully equipped kitchen (4 ceramic hotplates, refrigerator, oven, microwave, dishwasher, washing machine)
- Full bathroom (shower)

#### Floor 2 (Mezzanine)

Sofa Bed

# SERVICES

Welcome

- Reception in agency
- Bathroom products

### Housekeeping & Linens

- Slippers
- Linens (towels and sheets)
- Beds made before arrival
- Scheduled cleaning on request (additional fee)

# EQUIPMENTS

Multimedia

• TV

#### General equipments

Garage

- Ski locker
- Safe

#### Household appliance

- Coffee machine
- Microwave
- Fridge
- Freezer
- Raclette machine
- Fondue appliance
- Vaccum
- Ironing board
- Electric hobs
- Toaster
- Dishwasher
- Washing machine
- Dryer
- Oven

#### On request

- Baby cot
- High chair
- Parking space