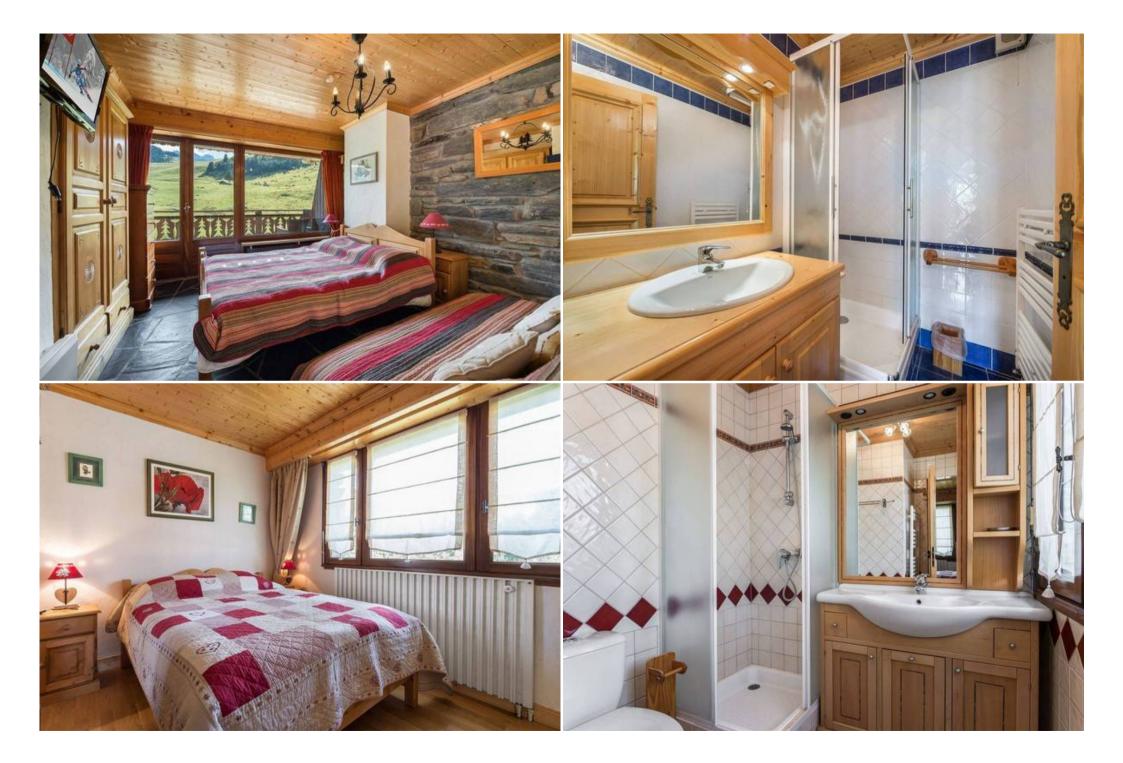

The Apartment provides magnificent views of the ski area at the top of the mountains. Its 110 m<sup>2</sup> spread across 2 floors + mezzanine. Can accommodate 8 people in 3 bedrooms.

#### Floor 0

- Complete bathroom (shower)
- 1 Bedroom with twin beds, terrace facing South
- 1 Bedroom with double bed, balcony facing south
- Master Bedroom 1 with double bed and en suite bathroom (shower)
- Box office storage
- Covered parking

## Floor 1

- Spacious living room with dining area, fireplace, TV, access to south facing terrace
- Fully equipped kitchen (4 ceramic hotplates, refrigerator, oven, microwave, dishwasher, washing machine)
- Full bathroom (shower)

#### Floor 2 (Mezzanine)

Sofa Bed