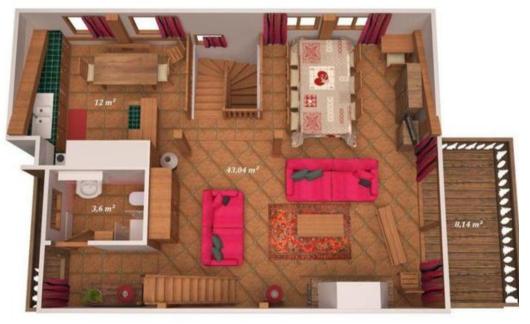

## Floor 1

- Spacious living room with dining area, fireplace, TV, access to south facing terrace
- Fully equipped kitchen (4 ceramic hotplates, refrigerator, oven, microwave, dishwasher, washing machine)
- Full bathroom (shower)