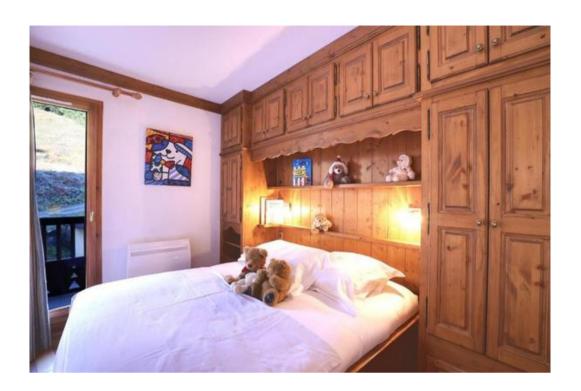

- Bedroom 1: queen-size bed (160x190), dressing room, television, bathroom, bath and shower, sink. Guest toilet
- Bedroom 2: 1 single bed (80x190), 1bed mezzanine.
- Bedroom 3: double bed (160x190), bathroom, toilet.