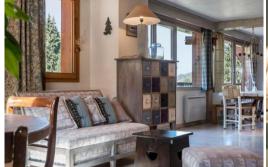

Located on the top floor of the residence, ski-in ski-out and with lift.

5 rooms, Duplex, 180 m<sup>2</sup> (40m<sup>2</sup> under slope), equipped for 8 to 10 people.

Level 0 - Living room with new sofas, television, fireplace. A dining room with fully equipped open kitchen, a second living room - south balcony. Sauna.