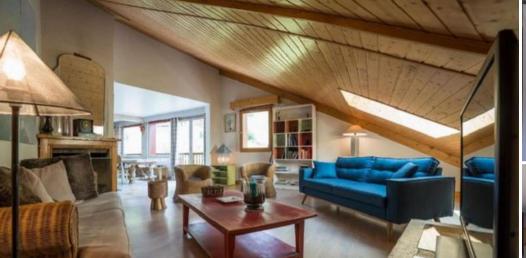

Located on the top floor of the residence, ski-in ski-out and with lift.

5 rooms, Duplex, 180 m<sup>2</sup> (40m<sup>2</sup> under slope), equipped for 8 to 10 people.

Level 0 - Living room with new sofas, television, fireplace. A dining room with fully equipped open kitchen, a second living room - south balcony. Sauna.