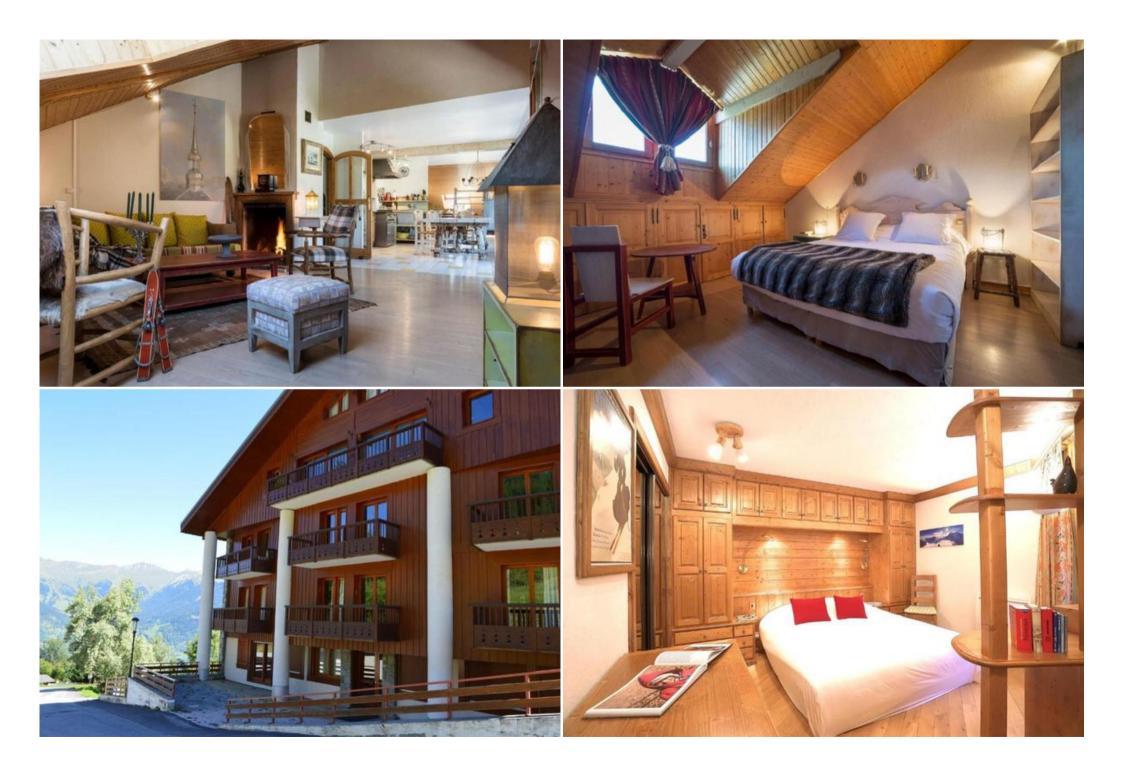

Located on the top floor of the residence, ski-in ski-out and with lift.

5 rooms, Duplex, 180 m<sup>2</sup> (40m<sup>2</sup> under slope), equipped for 8 to 10 people.

Level 0 - Living room with new sofas, television, fireplace. A dining room with fully equipped open kitchen, a second living room - south balcony. Sauna.

- Bedroom 1: queen-size bed (160x190), dressing room, television, bathroom, bath and shower, sink. Guest toilet
- Bedroom 2: 1 single bed (80x190), 1bed mezzanine.
- Bedroom 3: double bed (160x190), bathroom, toilet.

Level 1 - Master suite (mezzanine): double bed (160x190) and 2 twin beds (80x190), dressing room, television, shower room, sauna.