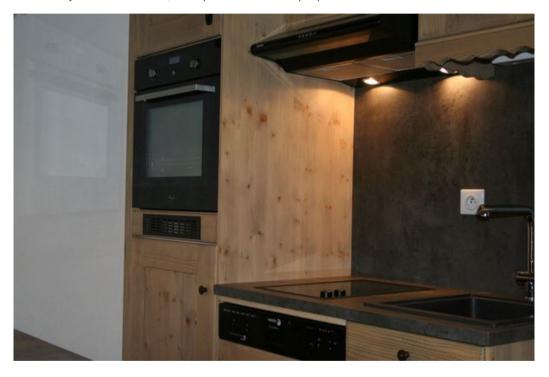

- A living room with sofa bed in the living room (160x190) / dining room with flat screen TV and DVD, bay window opening onto a south-facing balcony
- A fully equipped open kitchen (oven, fridge, hotplates, dishwasher, coffee maker, etc.)
- An alcove with 2 bunk beds (80x190) with separating door
- A bathroom (bathtub) and toilet
- Ski locker
- Outdoor parking space
- Nicely renovated in 2015, nice apartment for 2 or 4 people