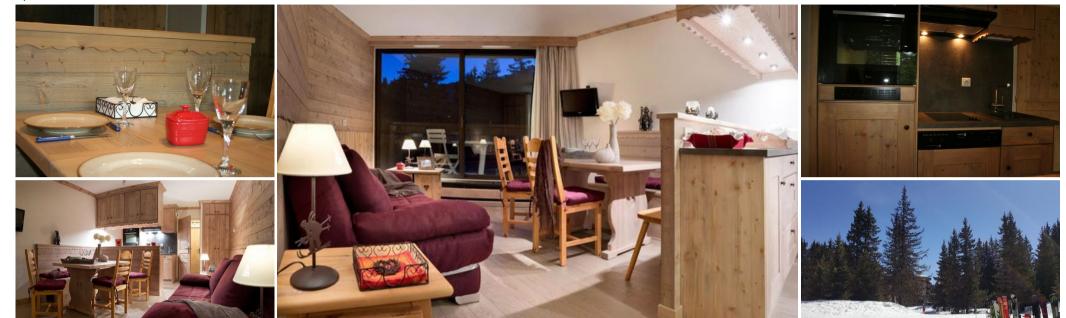

## Information Apartment, in Jardin Alpin, Courchevel 1850

- Nº of people: 4
- M² built: 26 m²
- 1 Bathrooms
- Parking
- Floor 1
- Wifi
- Ski-room
- Ski In, Ski Out

Located on the 1st floor with elevator

- A living room with sofa bed in the living room (160x190) / dining room with flat screen TV and DVD, bay window opening onto a south-facing balcony
- A fully equipped open kitchen (oven, fridge, hotplates, dishwasher, coffee maker, etc.)
- An alcove with 2 bunk beds (80x190) with separating door
- A bathroom (bathtub) and toilet
- Ski locker
- Outdoor parking space
- Nicely renovated in 2015, nice apartment for 2 or 4 people