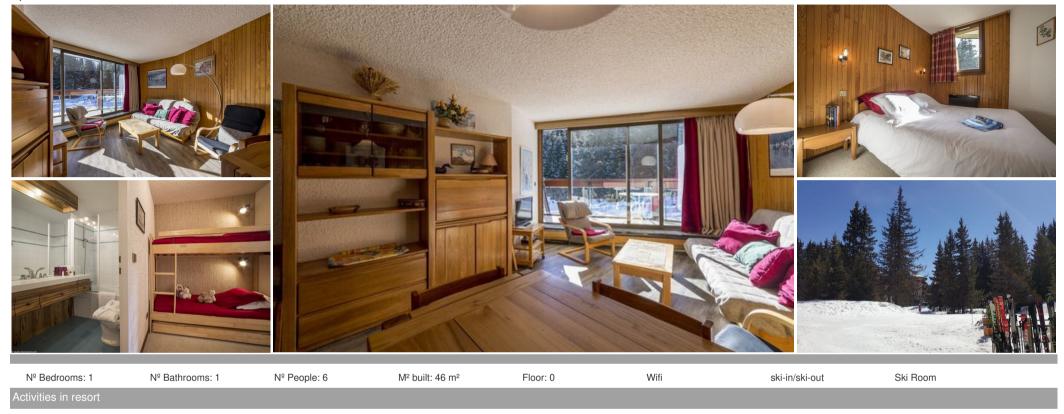

- Number of people: 6
- M<sup>2</sup> built: 46 m<sup>2</sup>
- Terrace

- 1 Bedrooms
- 1 bathrooms
- Car park
- Floor 0
- Wireless
- Ski room
- Ski In, Ski Out

2 1/2 room apartment, 46 m<sup>2</sup>, equipped for 4-6 people, on the upper ground floor.

Living room with sofa bed (160x190) (click clack), bay window opening onto a south-facing balcony, dining room.

Equipped kitchen (hob, oven, microwave, fridge, toaster).

1 bedroom with double bed (140x190).

An alcove with 2 bunk beds (80x190) + 1 trundle bed and separating door.

A bathroom and separate toilet.

- Ski locker
- Outdoor parking space
- Alcove with 2 beds
- Revamped in 2015.
- Compulsory departure cleaning: 165 euros
- Animals refused
- Elevator
- WIFI connection
- Garage / car park
- Dishwasher
- Television