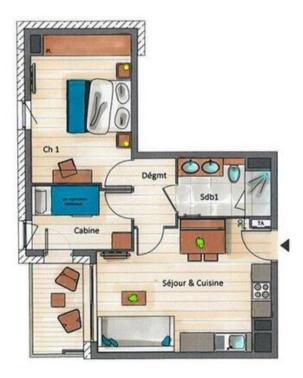

Apartment located on the 2nd floor, it offers a surface area of 48 m<sup>2</sup>, which can accommodate up to 4 people.

It consists of a bedroom with a double bed, a cabin bedroom with a bunk bed and a bathroom with shower. The living area benefits from a sitting area with a television, a fully equipped kitchen and a balcony.