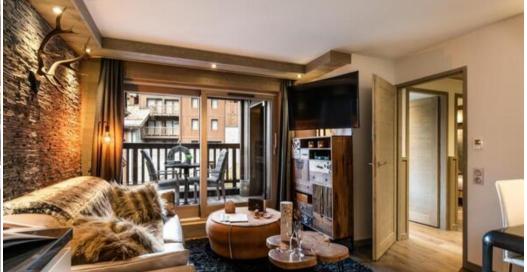

Apartment located on the 2nd floor, it offers a surface area of 48 m<sup>2</sup>, which can accommodate up to 4 people.

It consists of a bedroom with a double bed, a cabin bedroom with a bunk bed and a bathroom with shower. The living area benefits from a sitting area with a television, a fully equipped kitchen and a balcony.