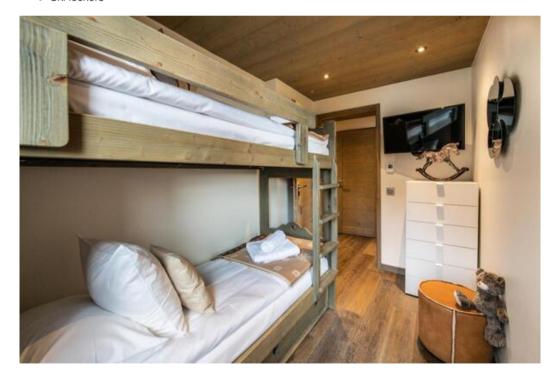

Apartment located on the 2nd floor, it offers a surface area of 48 m<sup>2</sup>, which can accommodate up to 4 people.

It consists of a bedroom with a double bed, a cabin bedroom with a bunk bed and a bathroom with shower. The living area benefits from a sitting area with a television, a fully equipped kitchen and a balcony.