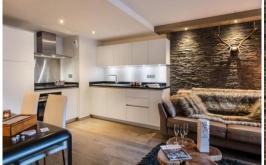

Apartment located on the 2nd floor, it offers a surface area of 48 m<sup>2</sup>, which can accommodate up to 4 people.

It consists of a bedroom with a double bed, a cabin bedroom with a bunk bed and a bathroom with shower. The living area benefits from a sitting area with a television, a fully equipped kitchen and a balcony.