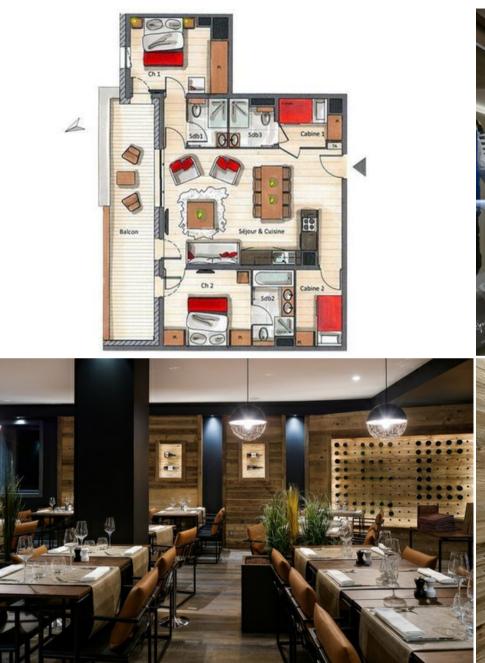

## **Apartment Highlights:**

Skiing/Snowboarding

- Sleeps up to 8 guests
- Approximately 83 square meters
- Private terrace

- Four bedrooms and four bathrooms
- Private spa and jacuzzi
- Parking available
- Second-floor location with south-facing views
- Complimentary Wi-Fi
- Dedicated ski storage with slope access

This charming apartment within a new residence offers a comfortable and stylish retreat. Accommodating up to eight people, the 83-square-meter space features a welcoming living area, a fully equipped kitchen, and elegant mountain-inspired decor. Enjoy a balcony and the convenience of two double bedrooms with en-suite bathrooms, as well as two cabin bedrooms with bunk beds, ideal for children, one of which also includes a private bathroom. Stay connected with complimentary Wi-Fi.

## **Property Features:**

- Four rooms
- Capacity for 8 guests (maximum 4 adults recommended for optimal comfort)
- Sleeping arrangements: 2 double beds, 2 bunk beds, 1 extra bed
- Fully equipped kitchen including refrigerator, microwave, oven, freezer, washing machine, dryer, dishwasher, cookware, coffee maker, toaster, kettle, and juicer
- Four bathrooms: one with a bathtub, three with showers, and three toilets, plus a hairdryer
- Slope-side location with mountain views
- Amenities include TV, second-floor access, garden furniture, Wi-Fi, hairdryer, balcony, spa, and nearby covered parking.