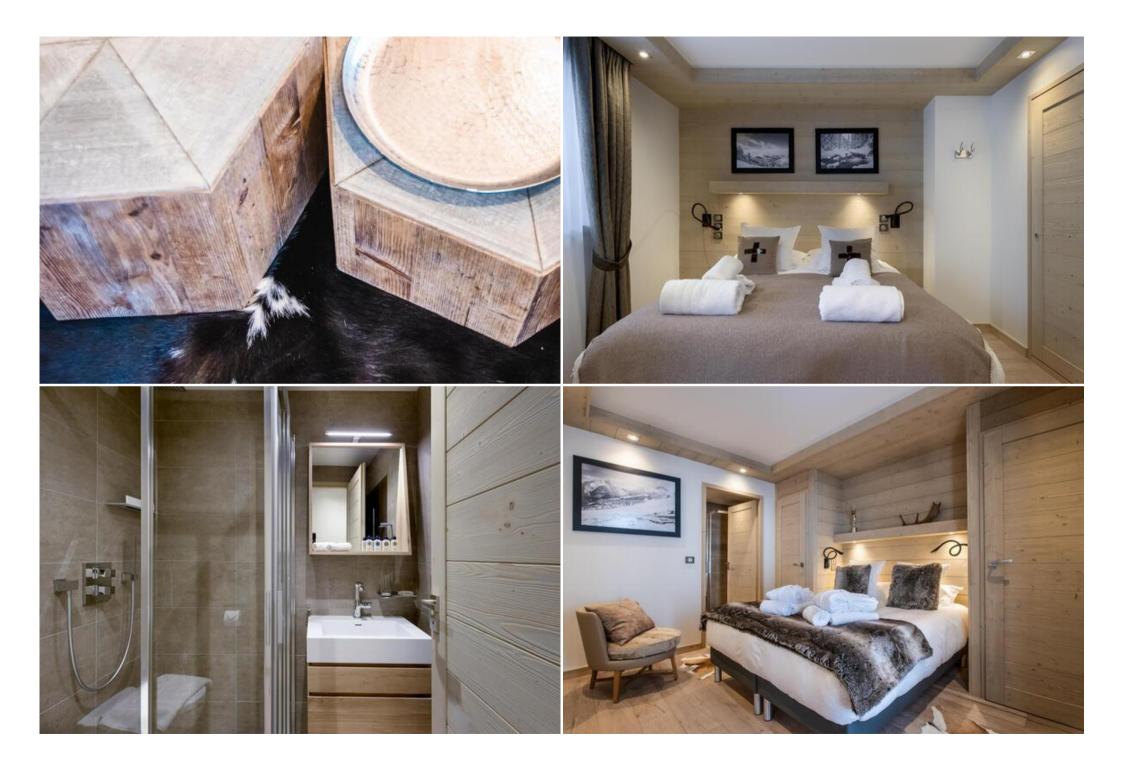

This charming apartment within a new residence offers a comfortable and stylish retreat. Accommodating up to eight people, the 83-square-meter space features a welcoming living area, a fully equipped kitchen, and elegant mountain-inspired decor. Enjoy a balcony and the convenience of two double bedrooms with en-suite bathrooms, as well as two cabin bedrooms with bunk beds, ideal for children, one of which also includes a private bathroom. Stay connected with complimentary Wi-Fi.

## **Property Features:**

- Four rooms
- Capacity for 8 guests (maximum 4 adults recommended for optimal comfort)
- Sleeping arrangements: 2 double beds, 2 bunk beds, 1 extra bed
- Fully equipped kitchen including refrigerator, microwave, oven, freezer, washing machine, dryer, dishwasher, cookware, coffee maker, toaster, kettle, and juicer
- Four bathrooms: one with a bathtub, three with showers, and three toilets, plus a hairdryer
- Slope-side location with mountain views
- Amenities include TV, second-floor access, garden furniture, Wi-Fi, hairdryer, balcony, spa, and nearby covered parking.