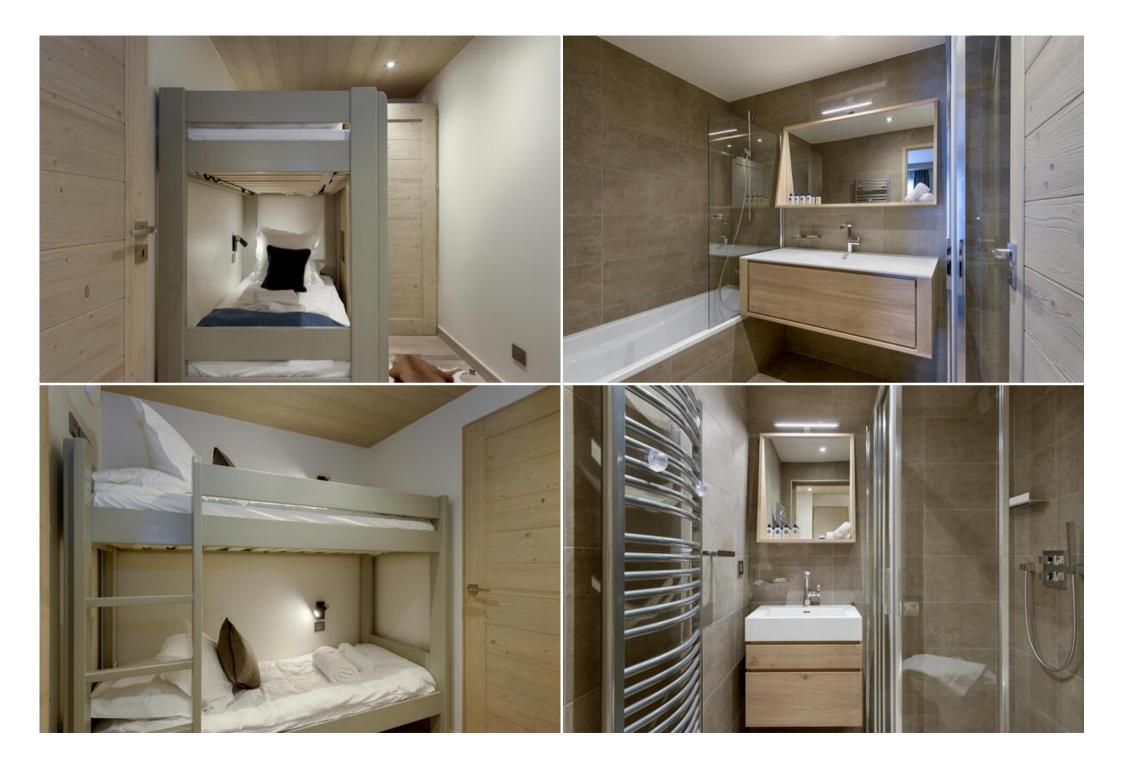

This charming apartment within a new residence offers a comfortable and stylish retreat. Accommodating up to eight people, the 83-square-meter space features a welcoming living area, a fully equipped kitchen, and elegant mountain-inspired decor. Enjoy a balcony and the convenience of two double bedrooms with en-suite bathrooms, as well as two cabin bedrooms with bunk beds, ideal for children, one of which also includes a private bathroom. Stay connected with complimentary Wi-Fi.

## **Property Features:**

- Four rooms
- Capacity for 8 guests (maximum 4 adults recommended for optimal comfort)
- Sleeping arrangements: 2 double beds, 2 bunk beds, 1 extra bed
- Fully equipped kitchen including refrigerator, microwave, oven, freezer, washing machine, dryer, dishwasher, cookware, coffee maker, toaster, kettle, and juicer
- Four bathrooms: one with a bathtub, three with showers, and three toilets, plus a hairdryer
- Slope-side location with mountain views
- Amenities include TV, second-floor access, garden furniture, Wi-Fi, hairdryer, balcony, spa, and nearby covered parking.