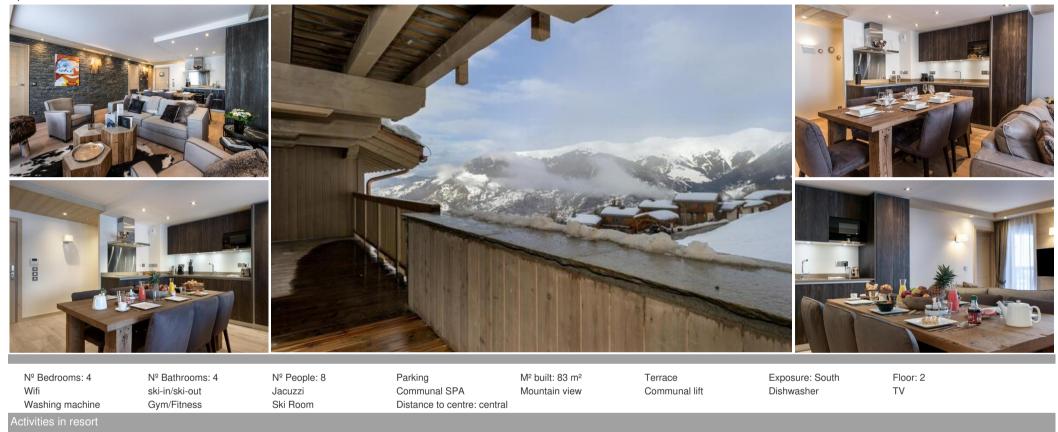

## **Apartment Highlights:**

Skiing/Snowboarding

- Sleeps up to 8 guests
- Approximately 83 square meters
- Private terrace

- Four bedrooms and four bathrooms
- Private spa and jacuzzi
- Parking available
- Second-floor location with south-facing views
- Complimentary Wi-Fi
- Dedicated ski storage with slope access

This charming apartment within a new residence offers a comfortable and stylish retreat. Accommodating up to eight people, the 83-square-meter space features a welcoming living area, a fully equipped kitchen, and elegant mountain-inspired decor. Enjoy a balcony and the convenience of two double bedrooms with en-suite bathrooms, as well as two cabin bedrooms with bunk beds, ideal for children, one of which also includes a private bathroom. Stay connected with complimentary Wi-Fi.

## **Property Features:**

- Four rooms
- Capacity for 8 guests (maximum 4 adults recommended for optimal comfort)
- Sleeping arrangements: 2 double beds, 2 bunk beds, 1 extra bed
- Fully equipped kitchen including refrigerator, microwave, oven, freezer, washing machine, dryer, dishwasher, cookware, coffee maker, toaster, kettle, and juicer
- Four bathrooms: one with a bathtub, three with showers, and three toilets, plus a hairdryer
- Slope-side location with mountain views
- Amenities include TV, second-floor access, garden furniture, Wi-Fi, hairdryer, balcony, spa, and nearby covered parking.