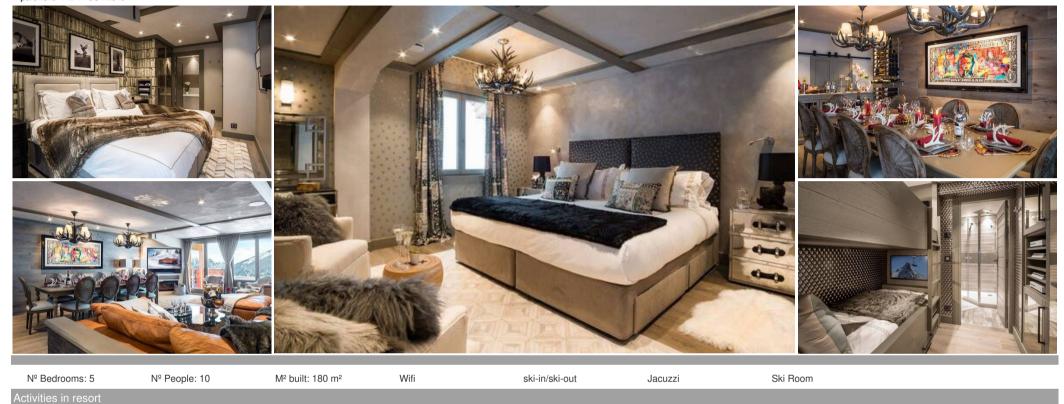

## Information Apartment, in Courchevel 1850

- Nº of people: 10
- M<sup>2</sup> built: 180 m<sup>2</sup>
- 5 Bedrooms

This is a luxurious apartment, recently renovated, and located in a residence. The apartment features a glamorous and welcoming interior, with designer and confortable furniture.

The spacious living area features a living room with large sofas and fireplace and a dining area with two chandeliers shaped like deer antlers that float above the large table. The large floor-to-ceiling windows offer a stunning panoramic view.

The semi-professional kitchen is ideal to welcome a chef for a made to order meal.

5 ultra-cozy and spacious bedrooms promise restful nights. They feature elegant and functional bathrooms with large showers, whirlpool bath with chromotherapy, double washbasin. The Master bedroom has a

private terrace and private jacuzzi.

A second jacuzzi is available from the living area's balcony. After an exhilarating day on the slopes, jump in and relax while enjoying the view of Courchevel.