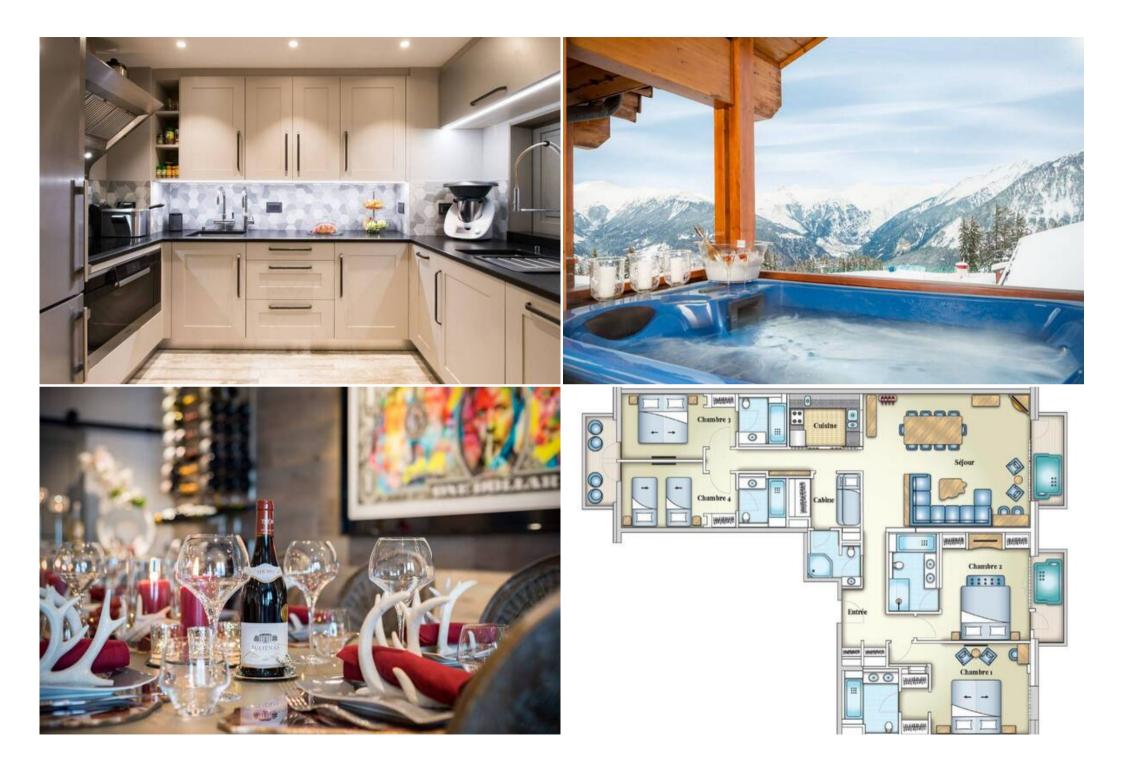

The semi-professional kitchen is ideal to welcome a chef for a made to order meal.

5 ultra-cozy and spacious bedrooms promise restful nights. They feature elegant and functional bathrooms with large showers, whirlpool bath with chromotherapy, double washbasin. The Master bedroom has a

private terrace and private jacuzzi.

A second jacuzzi is available from the living area's balcony. After an exhilarating day on the slopes, jump in and relax while enjoying the view of Courchevel.

## LAYOUT

- Leisure areas : The Chalet du Forum B111 offers two outdoor Jacuzzis. The first is accessible from the living room while the second is reserved for the master bedroom.
  Outdoor jacuzzi
- Living area : Beautiful living room, with modern and chic decor, offering access to the balcony with outdoor jacuzzi to enjoy the panoramic view.
  - Balcony
  - Fireplace
  - Closed fitted kitchen
  - Dining room
  - Living room
  - TV lounge
- <u>Bedroom</u> :
  - Dressing , Chair, TV
  - 1 Double bed separable (213 x 200)
  - Ensuite bathroom : Bathtub, Double sink , Towel dryer, Toilet
- Master bedroom :
  - Balcony with jacuzzi , Chair, Wardrobe, TV
  - 1 Double bed (213 x 200)
  - Ensuite bathroom : Bathtub, Double shower, Walk-in shower, Towel dryer, Toilet
- <u>Bedroom</u> :
  - Balcony , Wardrobe, TV
  - 1 Double bed separable (213 x 200)
  - Ensuite bathroom : Bathtub, Towel dryer, Single sink, Toilet
- <u>Bedroom</u> :
  - Balcony , Wardrobe, TV
  - 1 Double bed separable (213 x 200)
  - Ensuite bathroom : Bathtub, Towel dryer, Single sink, Toilet

- Cabin (windowless) :
  - Wardrobe, TV
  - 1 Bunk bed (two sleeps) (90 x 224)
  - Ensuite bathroom : Shower, Towel dryer, Single sink, Toilet
- <u>Other areas</u> : A spacious and welcoming entrance with numerous closets.
  - Lobby