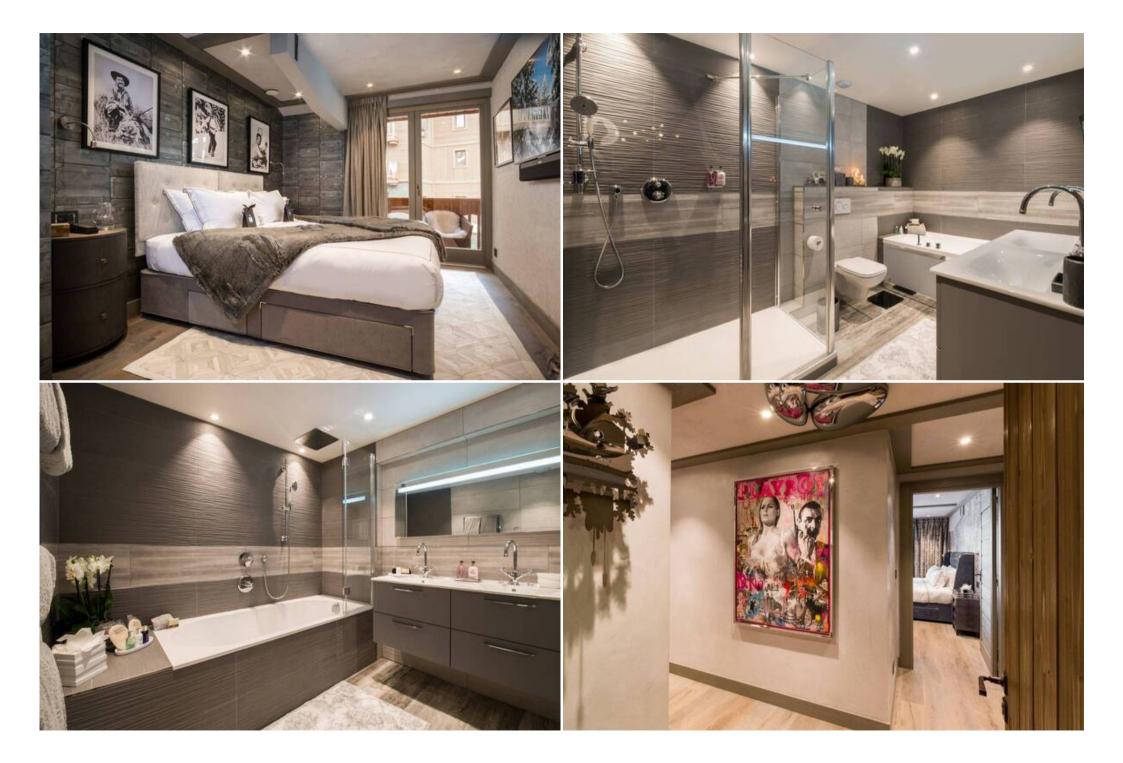

The semi-professional kitchen is ideal to welcome a chef for a made to order meal.

5 ultra-cozy and spacious bedrooms promise restful nights. They feature elegant and functional bathrooms with large showers, whirlpool bath with chromotherapy, double washbasin. The Master bedroom has a

## LAYOUT

- Leisure areas : The Chalet du Forum B111 offers two outdoor Jacuzzis. The first is accessible from the living room while the second is reserved for the master bedroom.
  Outdoor jacuzzi
- Living area : Beautiful living room, with modern and chic decor, offering access to the balcony with outdoor jacuzzi to enjoy the panoramic view.
  - Balcony
  - Fireplace
  - Closed fitted kitchen
  - Dining room
  - Living room
  - TV lounge
- <u>Bedroom</u> :
  - Dressing , Chair, TV
  - 1 Double bed separable (213 x 200)
  - Ensuite bathroom : Bathtub, Double sink , Towel dryer, Toilet
- Master bedroom :
  - Balcony with jacuzzi , Chair, Wardrobe, TV
  - 1 Double bed (213 x 200)
  - Ensuite bathroom : Bathtub, Double shower, Walk-in shower, Towel dryer, Toilet
- <u>Bedroom</u> :
  - Balcony , Wardrobe, TV
  - 1 Double bed separable (213 x 200)
  - Ensuite bathroom : Bathtub, Towel dryer, Single sink, Toilet
- <u>Bedroom</u> :
  - Balcony , Wardrobe, TV
  - 1 Double bed separable (213 x 200)
  - Ensuite bathroom : Bathtub, Towel dryer, Single sink, Toilet