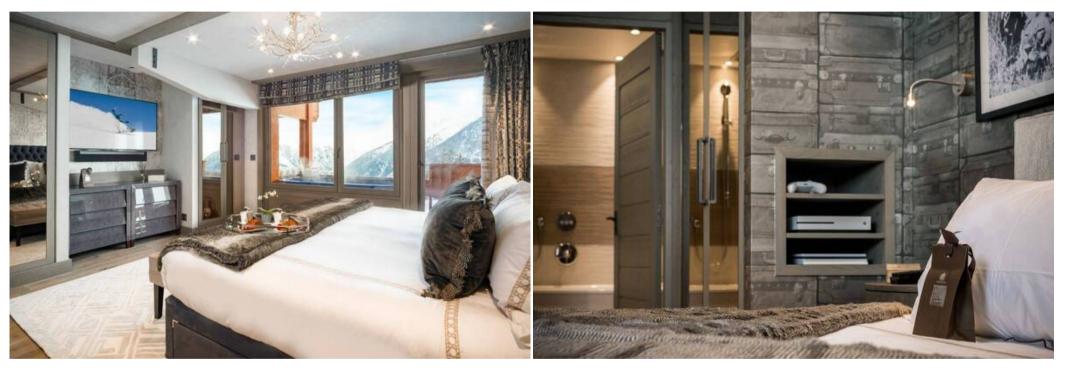

## LAYOUT

- Leisure areas : The Chalet du Forum B111 offers two outdoor Jacuzzis. The first is accessible from the living room while the second is reserved for the master bedroom.
  Outdoor jacuzzi
- Living area : Beautiful living room, with modern and chic decor, offering access to the balcony with outdoor jacuzzi to enjoy the panoramic view.
  - Balcony
  - Fireplace
  - Closed fitted kitchen
  - Dining room
  - Living room
  - TV lounge
- <u>Bedroom</u> :
  - Dressing , Chair, TV
  - 1 Double bed separable (213 x 200)
  - Ensuite bathroom : Bathtub, Double sink , Towel dryer, Toilet
- Master bedroom :
  - Balcony with jacuzzi , Chair, Wardrobe, TV
  - 1 Double bed (213 x 200)
  - Ensuite bathroom : Bathtub, Double shower, Walk-in shower, Towel dryer, Toilet
- <u>Bedroom</u> :
  - Balcony , Wardrobe, TV
  - 1 Double bed separable (213 x 200)
  - Ensuite bathroom : Bathtub, Towel dryer, Single sink, Toilet
- <u>Bedroom</u> :
  - Balcony , Wardrobe, TV
  - 1 Double bed separable (213 x 200)
  - Ensuite bathroom : Bathtub, Towel dryer, Single sink, Toilet