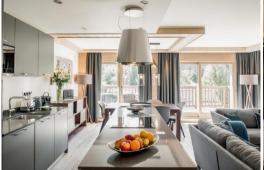

## Information Apartment, in Courchevel 1650 Moriond

• Nº of people: 6

• M² floor area: 113 m²

Terrace

- 3 Bedrooms
- 3 Bathrooms
- Parking
- Wifi
- Fireplace
- Ski-room
- Direct access to the slopes

This apartment, with a total surface area of 113m2, is located on the 4th floor. You will be able to enjoy a superb view of the mountains.

Able to accommodate 6 guests, the sleeping area includes 3 bedrooms with private bathroom, a separate toilet. The spacious living room is equipped with a modern kitchen open to the living room, a lounge area with fireplace and a large balcony from which you can admire the magnificent setting sun. Also enjoy free Wi-Fi.