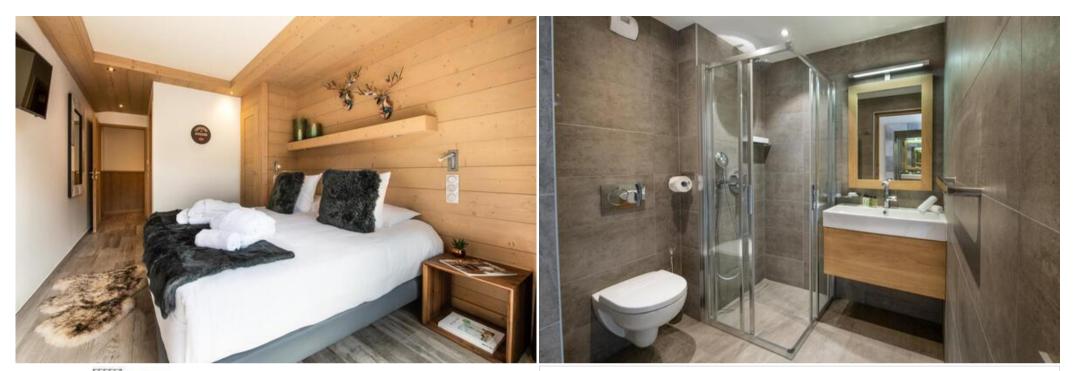

Able to accommodate 6 guests, the sleeping area includes 3 bedrooms with private bathroom, a separate toilet. The spacious living room is equipped with a modern kitchen open to the living room, a lounge area with fireplace and a large balcony from which you can admire the magnificent setting sun. Also enjoy free Wi-Fi.

- Bedroom(s): 3
- Capacity: 6
- 3 double bed(s), 1 extra bed(s).
- Kitchen: Fridge, Microwave, Oven, Freezer, Washing machine, Dryer, Dishwasher, Crockery/Cutlery, Kitchen utensils, Coffee maker, Toaster, Kettle and Juicer.
- 1 bathroom(s) with bathtub, 3 bathroom(s) with shower, 3 toilet(s), Hairdryer.
- View: at the foot of the ski slopes, Mountain.

4 TVs, floor 4, garden furniture, fireplace, safe, internet access (wifi), hair dryer, balcony, 113 m² property, suitable for the disabled, central heating, covered parking in the same building.

The residence offers you direct access to the ski slopes and the center of Courchevel 1650 thanks to the escalator located a few steps away.