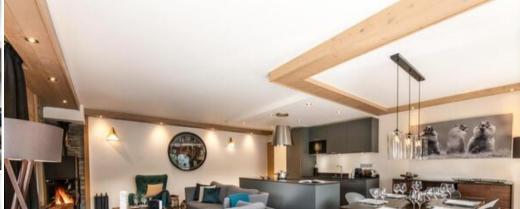

Able to accommodate 6 guests, the sleeping area includes 3 bedrooms with private bathroom, a separate toilet. The spacious living room is equipped with a modern kitchen open to the living room, a lounge area with fireplace and a large balcony from which you can admire the magnificent setting sun. Also enjoy free Wi-Fi.

4 TVs, floor 4, garden furniture, fireplace, safe, internet access (wifi), hair dryer, balcony, 113 m² property, suitable for the disabled, central heating, covered parking in the same building.

The residence offers you direct access to the ski slopes and the center of Courchevel 1650 thanks to the escalator located a few steps away.