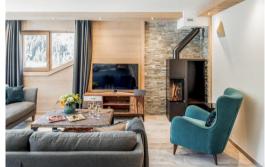

Able to accommodate 6 guests, the sleeping area includes 3 bedrooms with private bathroom, a separate toilet. The spacious living room is equipped with a modern kitchen open to the living room, a lounge area with fireplace and a large balcony from which you can admire the magnificent setting sun. Also enjoy free Wi-Fi.

4 TVs, floor 4, garden furniture, fireplace, safe, internet access (wifi), hair dryer, balcony, 113 m² property, suitable for the disabled, central heating, covered parking in the same building.

The residence offers you direct access to the ski slopes and the center of Courchevel 1650 thanks to the escalator located a few steps away.