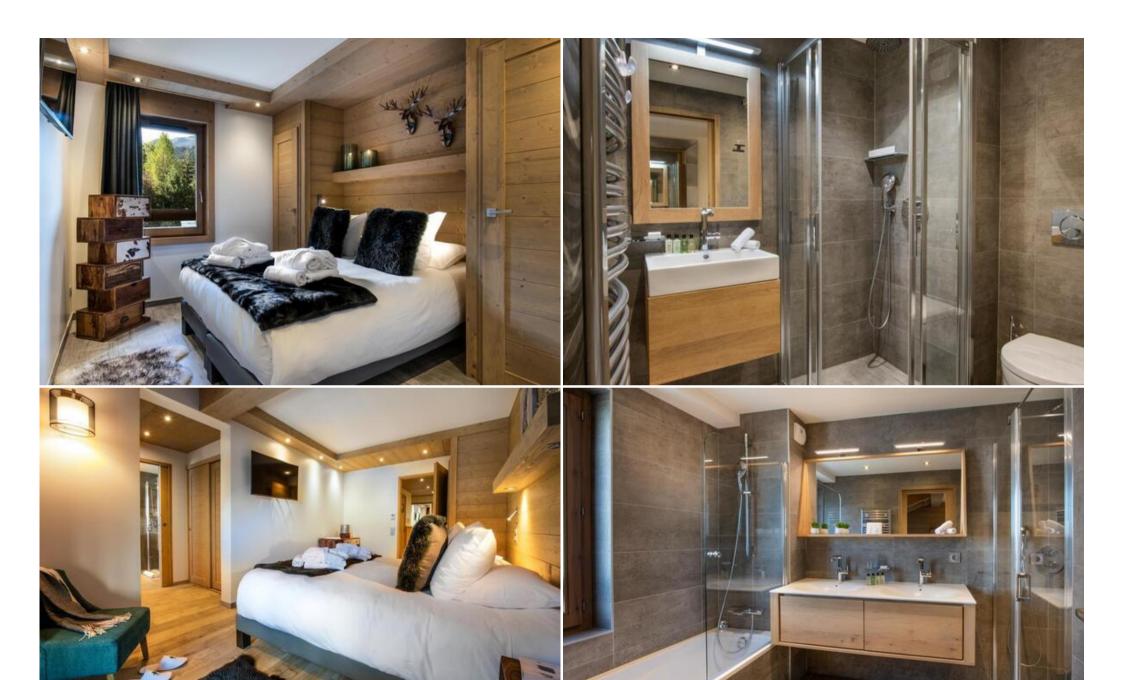

Able to accommodate 6 guests, the sleeping area includes 3 bedrooms with private bathroom, a separate toilet. The spacious living room is equipped with a modern kitchen open to the living room, a lounge area with fireplace and a large balcony from which you can admire the magnificent setting sun. Also enjoy free Wi-Fi.

- Bedroom(s): 3
- Capacity: 6
- 3 double bed(s), 1 extra bed(s).
- Kitchen: Fridge, Microwave, Oven, Freezer, Washing machine, Dryer, Dishwasher, Crockery/Cutlery, Kitchen utensils, Coffee maker, Toaster, Kettle and Juicer.
- 1 bathroom(s) with bathtub, 3 bathroom(s) with shower, 3 toilet(s), Hairdryer.
- View: at the foot of the ski slopes, Mountain.