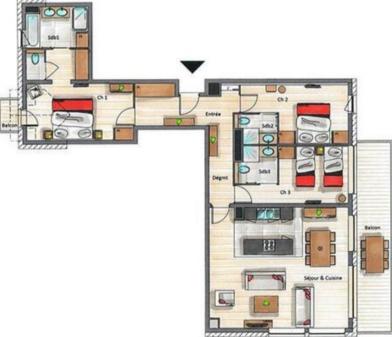

## Information Apartment, in Courchevel 1650 Moriond

• Nº of people: 6

• M² floor area: 113 m²

Terrace

- 3 Bedrooms
- 3 Bathrooms
- Parking
- Wifi
- Fireplace
- Ski-room
- Direct access to the slopes

This apartment, with a total surface area of 113m2, is located on the 4th floor. You will be able to enjoy a superb view of the mountains.

Able to accommodate 6 guests, the sleeping area includes 3 bedrooms with private bathroom, a separate toilet. The spacious living room is equipped with a modern kitchen open to the living room, a lounge area with fireplace and a large balcony from which you can admire the magnificent setting sun. Also enjoy free Wi-Fi.

- Bedroom(s): 3
- Capacity: 6
- 3 double bed(s), 1 extra bed(s).
- Kitchen: Fridge, Microwave, Oven, Freezer, Washing machine, Dryer, Dishwasher, Crockery/Cutlery, Kitchen utensils, Coffee maker, Toaster, Kettle and Juicer.
- 1 bathroom(s) with bathtub, 3 bathroom(s) with shower, 3 toilet(s), Hairdryer.
- View: at the foot of the ski slopes, Mountain.