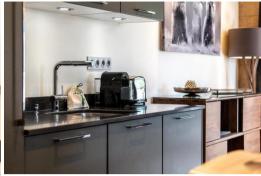

- Bedroom(s): 3
- Capacity: 6
- 3 double bed(s), 1 extra bed(s).
- Kitchen: Fridge, Microwave, Oven, Freezer, Washing machine, Dryer, Dishwasher, Crockery/Cutlery, Kitchen utensils, Coffee maker, Toaster, Kettle and Juicer.
- 1 bathroom(s) with bathtub, 3 bathroom(s) with shower, 3 toilet(s), Hairdryer.
- View: at the foot of the ski slopes, Mountain.