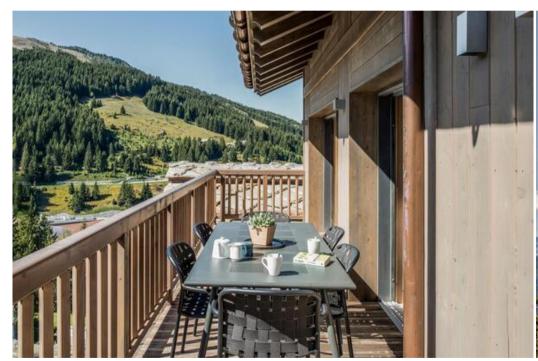

## Information Apartment, in Courchevel 1650 Moriond

• Nº of people: 6

• M² floor area: 113 m²

Terrace

- 3 Bedrooms
- 3 Bathrooms
- Parking
- Wifi
- Fireplace
- Ski-room
- Direct access to the slopes

This apartment, with a total surface area of 113m2, is located on the 4th floor. You will be able to enjoy a superb view of the mountains.

4 TVs, floor 4, garden furniture, fireplace, safe, internet access (wifi), hair dryer, balcony, 113 m² property, suitable for the disabled, central heating, covered parking in the same building.

The residence offers you direct access to the ski slopes and the center of Courchevel 1650 thanks to the escalator located a few steps away.