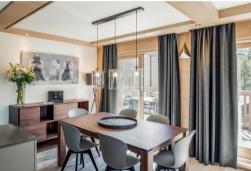

Able to accommodate 6 guests, the sleeping area includes 3 bedrooms with private bathroom, a separate toilet. The spacious living room is equipped with a modern kitchen open to the living room, a lounge area with fireplace and a large balcony from which you can admire the magnificent setting sun. Also enjoy free Wi-Fi.