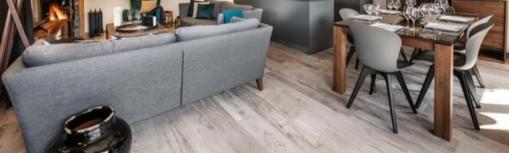

Able to accommodate 6 guests, the sleeping area includes 3 bedrooms with private bathroom, a separate toilet. The spacious living room is equipped with a modern kitchen open to the living room, a lounge area with fireplace and a large balcony from which you can admire the magnificent setting sun. Also enjoy free Wi-Fi.

4 TVs, floor 4, garden furniture, fireplace, safe, internet access (wifi), hair dryer, balcony, 113 m² property, suitable for the disabled, central heating, covered parking in the same building.

The residence offers you direct access to the ski slopes and the center of Courchevel 1650 thanks to the escalator located a few steps away.