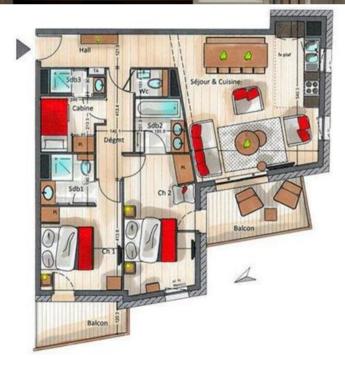

## Information Apartment, in Courchevel 1650 Moriond

- Nº of people: 4
- M² built: 76 m²
- Terrace
- 3 Bedrooms
- 3 Bathrooms
- Parking
- Wifi
- Ski-room
- Ski In, Ski Out

The apartment, located on the 1st floor of a residence, offers an area of 92 m<sup>2</sup>, which can accommodate up to 6 people, maximum 4 adults.

It is composed of two bedrooms with a double bed and a cabin room with a bunk bed, ideal for children. They all have an en-suite bathroom. The cosy living room has a sitting area with a television, a dining area and a fully equipped kitchen area. Finally, you will enjoy the balcony with a view of the mountains.