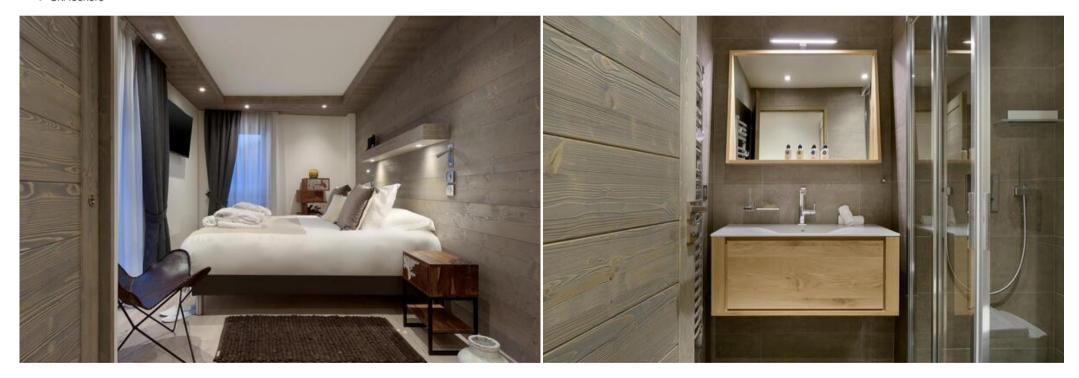

It is composed of two bedrooms with a double bed and a cabin room with a bunk bed, ideal for children. They all have an en-suite bathroom. The cosy living room has a sitting area with a television, a dining area and a fully equipped kitchen area. Finally, you will enjoy the balcony with a view of the mountains.