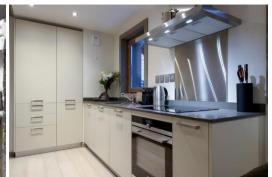

It is composed of two bedrooms with a double bed and a cabin room with a bunk bed, ideal for children. They all have an en-suite bathroom. The cosy living room has a sitting area with a television, a dining area and a fully equipped kitchen area. Finally, you will enjoy the balcony with a view of the mountains.