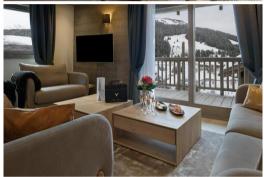

It is composed of two bedrooms with a double bed and a cabin room with a bunk bed, ideal for children. They all have an en-suite bathroom. The cosy living room has a sitting area with a television, a dining area and a fully equipped kitchen area. Finally, you will enjoy the balcony with a view of the mountains.