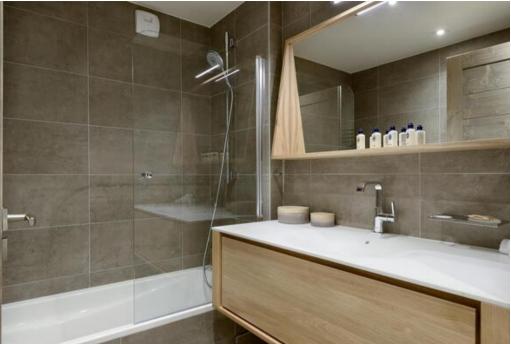

It is composed of two bedrooms with a double bed and a cabin room with a bunk bed, ideal for children. They all have an en-suite bathroom. The cosy living room has a sitting area with a television, a dining area and a fully equipped kitchen area. Finally, you will enjoy the balcony with a view of the mountains.