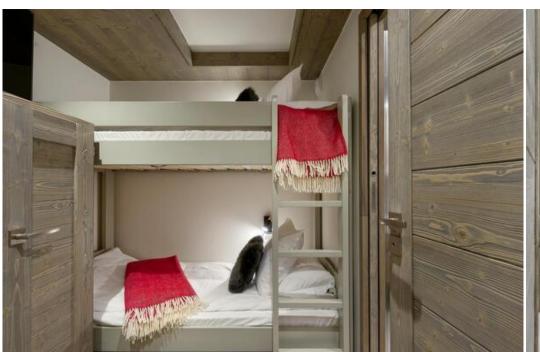

It is composed of two bedrooms with a double bed and a cabin room with a bunk bed, ideal for children. They all have an en-suite bathroom. The cosy living room has a sitting area with a television, a dining area and a fully equipped kitchen area. Finally, you will enjoy the balcony with a view of the mountains.