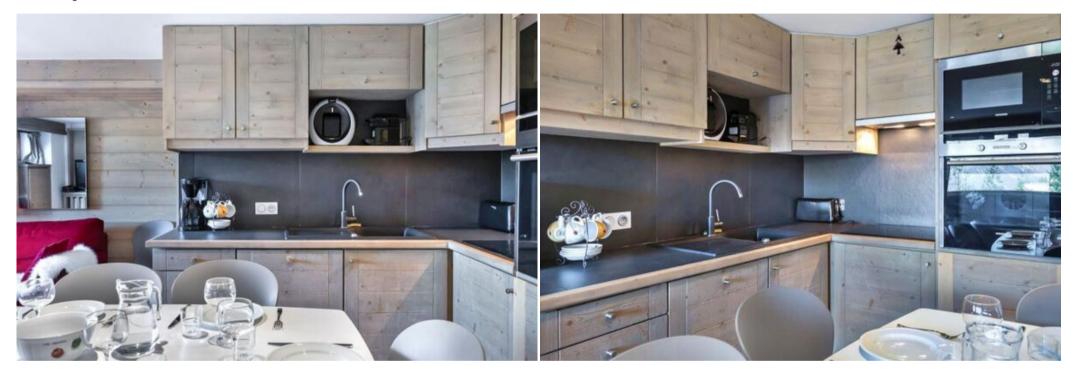

It is situated at only few steps from the center of Courchevel 1850 and the residence is ski-in ski-out with the ski slope of Bellecôte.

Living room with flat screen tv and convertible sofa bed

Open plan kitchen fully equipped (dishwasher, vitroceramic hot plates, hood, fridge, coffee machine, washing and drying machine)