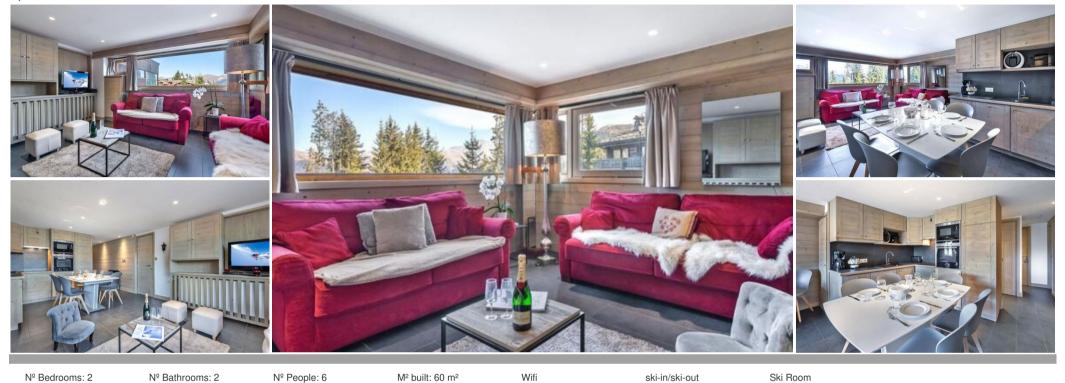

## Information Apartment, in Bellecôte, Courchevel 1850

- Nº of people: 6
- M<sup>2</sup> built: 60 m<sup>2</sup>
- Terrace
- 2 Bedrooms
- 2 Bathrooms
- Parking
- Wifi
- Ski In, Ski Out

Recently renovated, this apartment is decorated with a great deal of taste.

It is situated at only few steps from the center of Courchevel 1850 and the residence is ski-in ski-out with the ski slope of Bellecôte.

Living room with flat screen tv and convertible sofa bed

Open plan kitchen fully equipped (dishwasher, vitroceramic hot plates, hood, fridge, coffee machine, washing and drying machine)

- Bedroom 1: double bed (160x200cm)
- Bedroom 2: double bed (140x200cm)
- Bathroom
- Independant toilet
- Garage