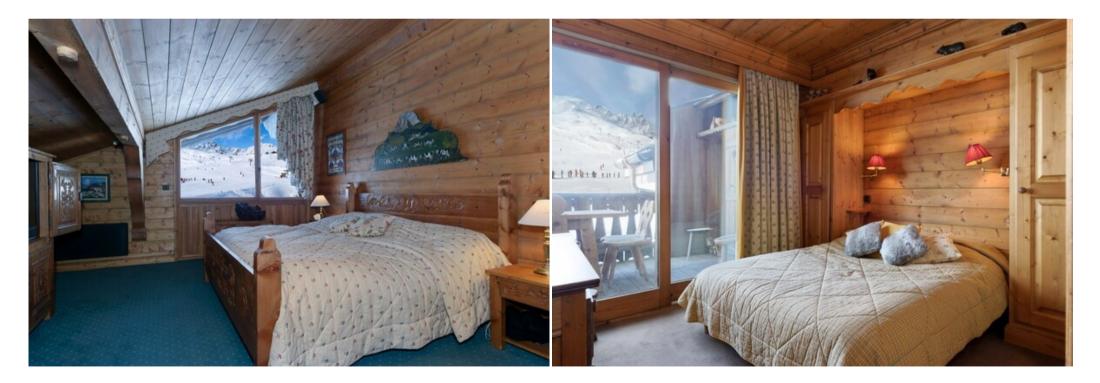

### Level 0:

- A living room with dining room with fireplace and TV
- View on the piste terrace
- Separated all equipped kitchen with bar
- One double bedroom with bathroom and toilets

### Level 1:

- One master bedroom with office corner, hammam-shower and balneo bath
- Separated toilets
- Mountain corner with bunk beds