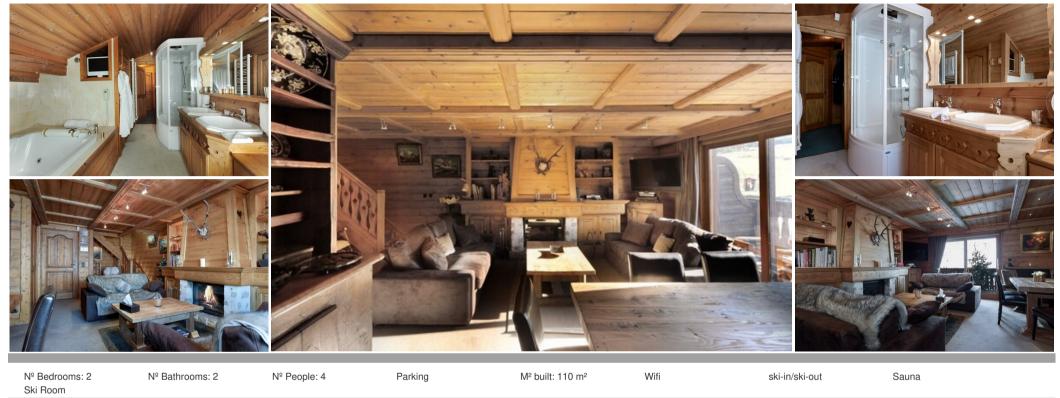

# Information Apartment, in Pralong, Courchevel 1850

- Nº of people: 4
- M<sup>2</sup> built: 110 m<sup>2</sup>
- Terrace
- 2 Bedrooms
- 2 Bathrooms
- Hammam / Sauna
- Parking
- Wifi
- Ski In, Ski Out

## APARTMENT FOR RENT

Very nice apartment ski in ski out, south facing

### Level 0:

- A living room with dining room with fireplace and TV
- View on the piste terrace
- Separated all equipped kitchen with bar
- One double bedroom with bathroom and toilets