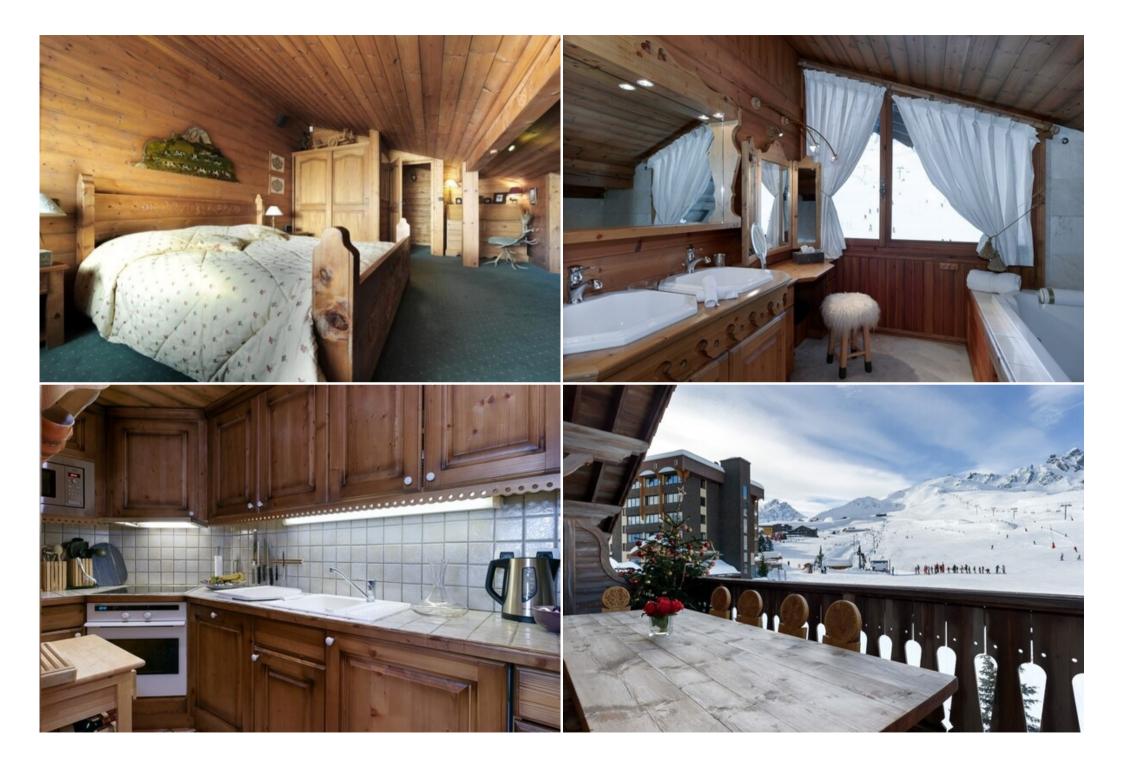

### Level 0:

- A living room with dining room with fireplace and TV
- View on the piste terrace
- Separated all equipped kitchen with bar
- One double bedroom with bathroom and toilets

### Level 1:

- One master bedroom with office corner, hammam-shower and balneo bath
- Separated toilets
- Mountain corner with bunk beds