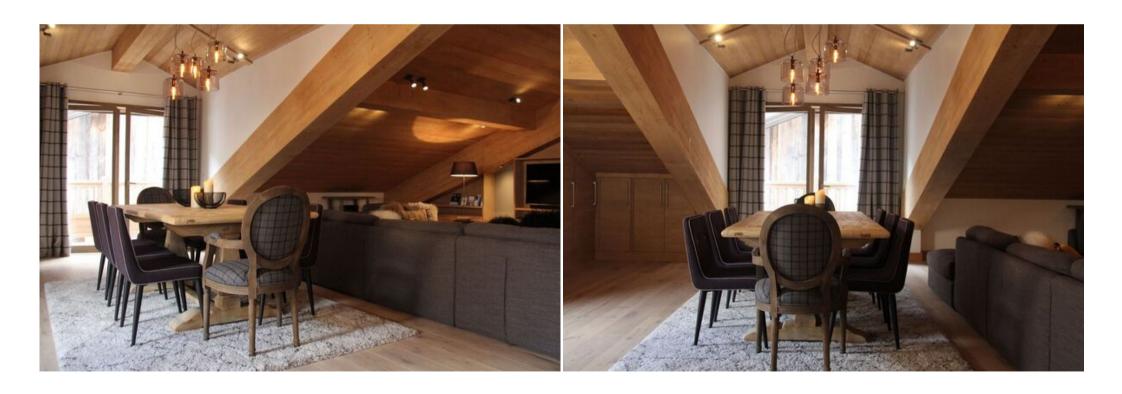

-Floor 1:

4 bedrooms with bathroom independent toilet

-Floor 2:

Large living room of about 70  $\,\mathrm{m^2}$  with fireplace, dining area and large opened plan kitchen.