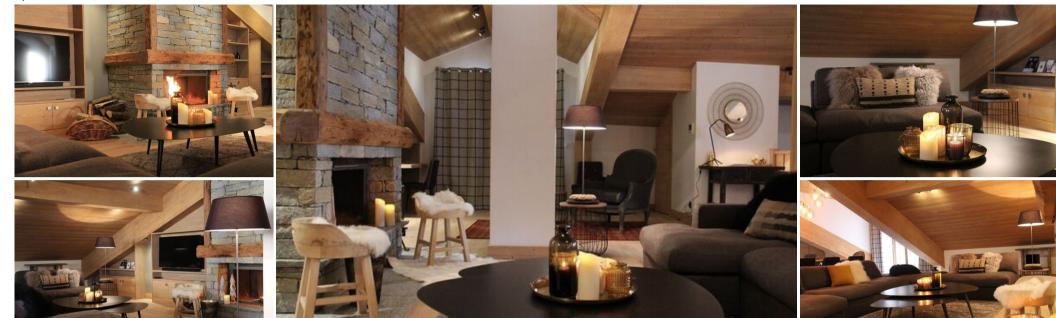

## Information Apartment, in Courchevel 1300 Le Praz

Nº of people: 8
M² built: 150 m²

• 4 Bedrooms

• 4 Bathrooms

Brillant apartment in duplex of about 150 sqm recently renovated.

This apartment is in the very heart of the village of Le Praz with a lovely atmopshere. Ideal for 8 people with 4 bedrooms en-suite. You will appreciate the large living room with the opening kitchen. Near from the slopes: at 2 minutes by foot from the Gondola Le Praz. Apartment is perfect for a family stay.

-Floor 1:

4 bedrooms with bathroom independent toilet

-Floor 2:

Large living room of about 70  $\,\mathrm{m^2}$  with fireplace, dining area and large opened plan kitchen.