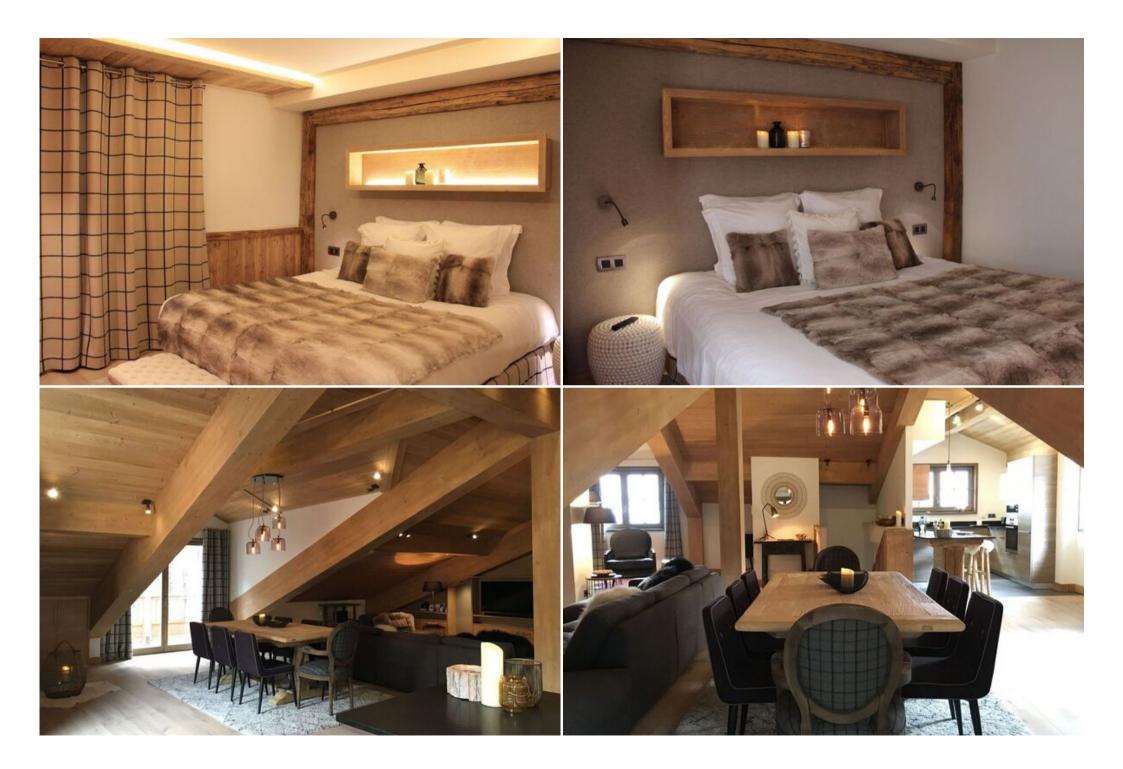

-Floor 1:

4 bedrooms with bathroom independent toilet

-Floor 2:

Large living room of about 70  $\,\mathrm{m^2}$  with fireplace, dining area and large opened plan kitchen.